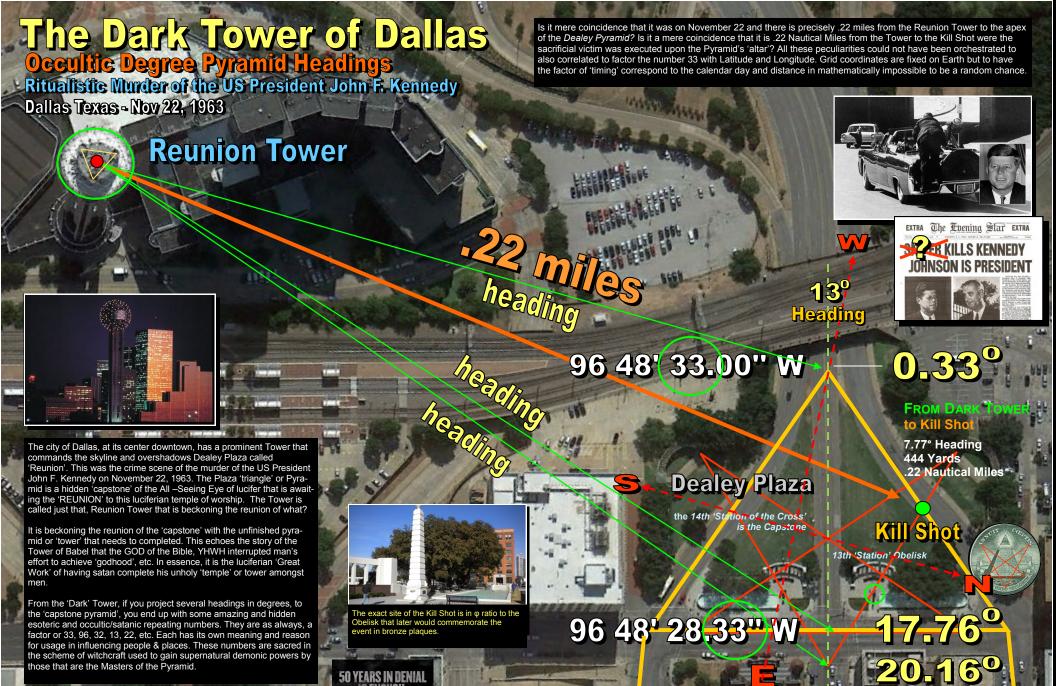

© Composition & Some Graphics by LUIS B. VEGA vegapost@hotmail.com

FOR ILLUSTRATION PURPOSES ONLY

FREE THE FILE

In the wake of the 50th Year Anniversary of the assassination of President Kennedy, these charts illustrates some hidden never before revealed aspects of the assassination in terms of number patterns based off of GPS. With the aid of modern GPS coordinates, specific spots on Earth can be numerically identified down to the seconds of degree. The Murder of US President John F. Kennedy in Dallas Texas on November 22, 1963 was a luciferian ritualistic had to take place on a certain date, certain hour, certain angle, certain degree heading to achieve its intended goal. This murder was an act of worship of sacrificially killing of the most powerful man on Earth at the time. It was to take place within the web of the *Masters of the Pyramid 'capstone'*. No mere mortal could have orchestrated these events to be in sync and in precision numerologically. The Pattern involved certain repeating sacred numbers in heading, seconds, & degrees. In essence, this occultic sacrificial ritual was a type of 'crucifixion'. His slow drive up the Obelisk was like Christ carrying His Cross to the spot of His execution. The Dallas city grid Obelisk is a Pyramid of 13 sectioned-off satanic levels of intitation. The 'Capstone' is the 14th as in the 14th 'Station of the Cross' that culminated in the President's assassination and ritualistic murder.

13 Layers

World Orde

13 NMiles 9 666 Inches

**50 YEARS IN DENIAL** 

**SOME SOURCES** -GoogleEarth.com -TimeandDate.com

In the wake of the 50th Year Anniversary of the assassination of President Kennedy, these charts illustrates some hidden never before revealed aspects of the assassination in terms of number patterns based off of GPS. With the aid of modern GPS coordinates, specific spots on Earth can be numerically identified down to the seconds of degree. The Murder of US President John F. Kennedy in Dallas Texas on November 22, 1963 was a luciferian ritualistic had to take place on a certain date, certain hour, certain angle, certain degree heading to achieve its intended goal. This murder was an act of worship of sacrificially killing of the most powerful man on Earth at the time. It was to take place within the web of the Masters of the Pyramid 'capstone'. No mere mortal could have orchestrated these events to be in sync and in precision numerologically. The Pattern involved certain repeating sacred numbers in heading, seconds, & degrees. In essence, this occultic sacrificial ritual was a type of 'crucifixion'. His slow drive up the Obelisk was like Christ carrying His Cross to the spot of His execution. The Dallas city grid Obelisk is a Pyramid of 13 sectioned-off satanic levels of initiation. The 'Capstone' is the 14th as in the 14th 'Station of the Cross' that culminated in the President's assassination and ritualistic murder.

Heading

**Capstone** 

7.77° Heading 444 Yards

22 Nautical Miles

© Composition & Some Graphics by Luis B. Vega vegapost@hotmail.com

OR ILLUSTRATION PURPOSES ONLY

SOME SOURCES