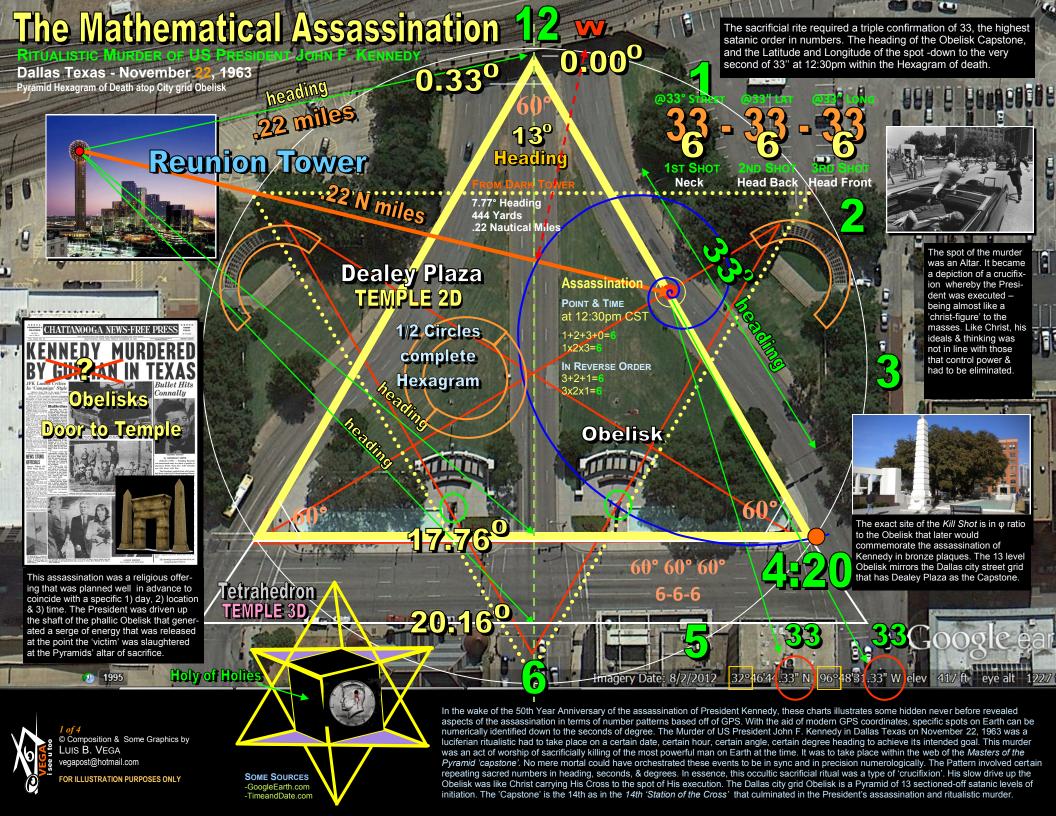

© Composition & Some Graphics by LUIS B. VEGA vegapost@hotmail.com

FOR ILLUSTRATION PURPOSES ONLY

FREE THE FILE

In the wake of the 50th Year Anniversary of the assassination of President Kennedy, these charts illustrates some hidden never before revealed aspects of the assassination in terms of number patterns based off of GPS. With the aid of modern GPS coordinates, specific spots on Earth can be numerically identified down to the seconds of degree. The Murder of US President John F. Kennedy in Dallas Texas on November 22, 1963 was a luciferian ritualistic had to take place on a certain date, certain hour, certain angle, certain degree heading to achieve its intended goal. This murder was an act of worship of sacrificially killing of the most powerful man on Earth at the time. It was to take place within the web of the *Masters of the Pyramid 'capstone'*. No mere mortal could have orchestrated these events to be in sync and in precision numerologically. The Pattern involved certain repeating sacred numbers in heading, seconds, & degrees. In essence, this occultic sacrificial ritual was a type of 'crucifixion'. His slow drive up the Obelisk was like Christ carrying His Cross to the spot of His execution. The Dallas city grid Obelisk is a Pyramid of 13 sectioned-off satanic levels of intitation. The 'Capstone' is the 14th as in the 14th 'Station of the Cross' that culminated in the President's assassination and ritualistic murder.

13 Layers

World Orde

13 NMiles 9 666 Inches

**50 YEARS IN DENIAL** 

**SOME SOURCES** -GoogleEarth.com -TimeandDate.com

In the wake of the 50th Year Anniversary of the assassination of President Kennedy, these charts illustrates some hidden never before revealed aspects of the assassination in terms of number patterns based off of GPS. With the aid of modern GPS coordinates, specific spots on Earth can be numerically identified down to the seconds of degree. The Murder of US President John F. Kennedy in Dallas Texas on November 22, 1963 was a luciferian ritualistic had to take place on a certain date, certain hour, certain angle, certain degree heading to achieve its intended goal. This murder was an act of worship of sacrificially killing of the most powerful man on Earth at the time. It was to take place within the web of the Masters of the Pyramid 'capstone'. No mere mortal could have orchestrated these events to be in sync and in precision numerologically. The Pattern involved certain repeating sacred numbers in heading, seconds, & degrees. In essence, this occultic sacrificial ritual was a type of 'crucifixion'. His slow drive up the Obelisk was like Christ carrying His Cross to the spot of His execution. The Dallas city grid Obelisk is a Pyramid of 13 sectioned-off satanic levels of initiation. The 'Capstone' is the 14th as in the 14th 'Station of the Cross' that culminated in the President's assassination and ritualistic murder.