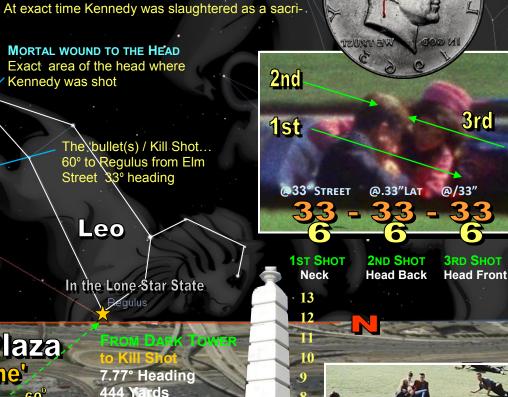

## THE MORTAL HEAD WOUND

apart with the first point

to draw a circle, the 5

exactly 72 degrees

being at

Virgo

MORTAL WOUND TO THE HEAD Exact area of the head where Kennedy was shot

> The 'bullet(s) / Kill Shot... 60° to Regulus from Elm Street 33° heading

Leo

In the Lone Star State

3RD SHOT

Springfield Daily News

BY STAR AT DALLAS, TEX

**Reunion Tower** 

32 46' 43,72"

**Dealey Plaza** 