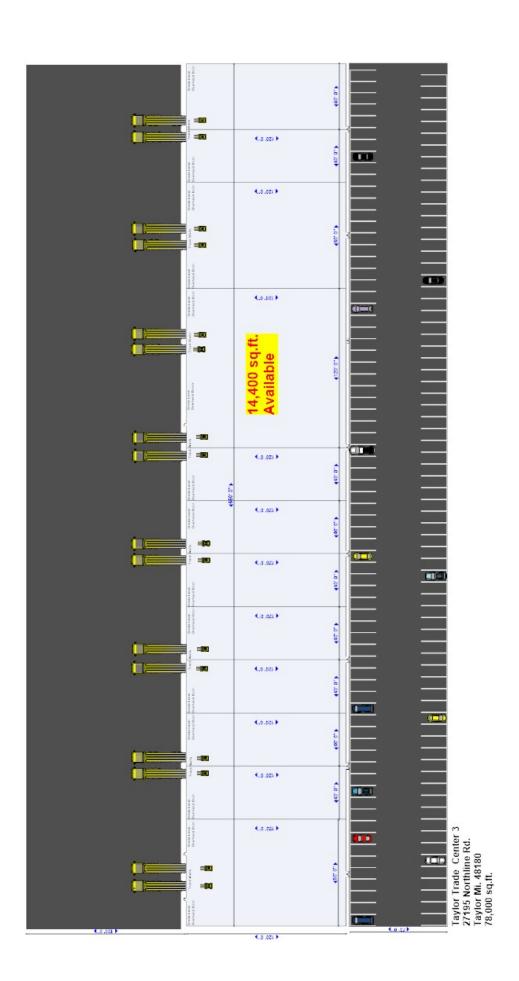

#### **Available Space**

Suite/Unit Number: 27213-27217 Space Available: 14,400 SF Minimum Divisible: 14,400 SF Maximum Contiguous: 78,000 SF Space Type: Relet 11-01-2024 Date Available: 6.50 Lease Rate: Lease Type: Modified Gross Rent Escalators: Fixed Lease
Offices: 9
Office SF: 10,000

Parking Spaces: 30
Drive In Bays: 1
Ceiling Height: 20
Clear Height: 18

Parking Type: Surface
Total Parking Spaces: 30
Column Spacing: 40
Passenger Elevators: 0
Freight Elevators: 0
Amps:

Amps: Volts: X-Phase: Heat Type:

Natural Gas

Lighting: T-8
Internet Access: Cable