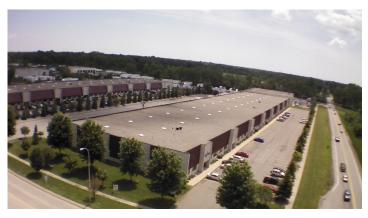

Building Name: Tayor Trade Center 3

Gross Building Area: 78,000\$F
Building/Unit Size (R\$F): 14,400 \$F
Usable Size (U\$F): 14,400\$F
Land Area: 3.51 Acres

## **Property Images**

Page 3

Taylor Trade Center 3 Suites 27213-27217 14,400 sq.ft. 10,000 sq.ft. of Office

Salvatore Giordano 734-946-8730