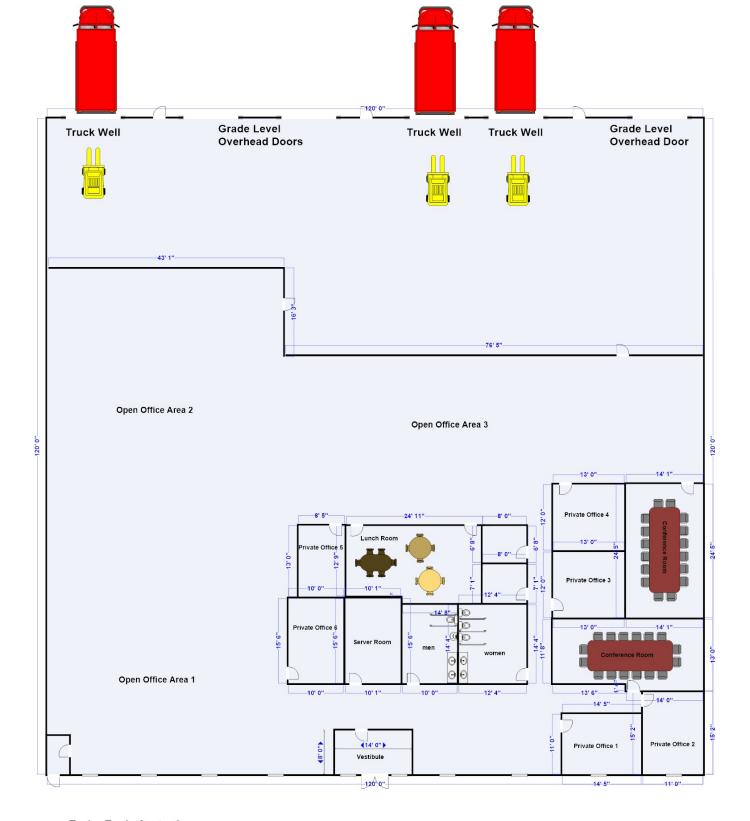

Contiguous Space: Total Available: 78,000 SF 14,400 SF

Lease Rate:

Base Monthly Rent:

Lease Type: Modified Gross
Ceiling: 18 - 20 ft.
Office SF: 10,000

Drive-In Bays: 3 Bay, 3 Truck Wells

Fantastic opportunity to save! This property features 10,000 sq. ft. of well-maintained office space, along with 4,400 sq. ft. of warehouse space that includes three gradelevel overhead doors and three truck wells. Call Rea construction at 734-946-8730.

#### **Available Space**

Suite/Unit Number: 27213-27217 Space Available: 14,400 SF Minimum Divisible: 14,400 SF Maximum Contiguous: 78,000 SF Space Type: Relet 11-01-2024 Date Available: 6.50 Lease Rate: Lease Type: Modified Gross Rent Escalators: Fixed Lease
Offices: 9
Office SF: 10,000

Parking Spaces: 30
Drive In Bays: 1
Ceiling Height: 20
Clear Height: 18

#### **Building Related**

Parking Ratio:

Total Number of Buildings: 1
Number of Stories: 1
Office Space SF: 10,000 SF
Property Condition: Good
Year Built: 1992
Year Renovated: 2014
Roof Type: Flat
Construction/Siding: Brick