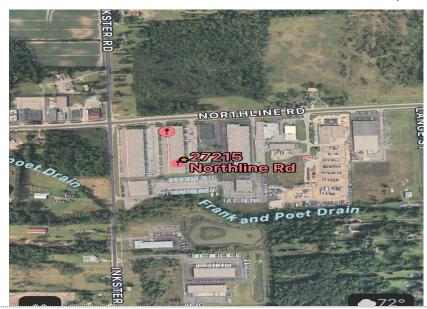

# Location

Address: County: 27213 Northline Rd, Taylor, MI 48180 Wayne MSA: Submarket: Detroit-Warren-Dearborn Airport District

#### **Area & Location**

Property Located Between: Highway Access: Inkster and Beechdaly

1.6 (per 1000 SF)

194

Airports: Detroit Metropolitan