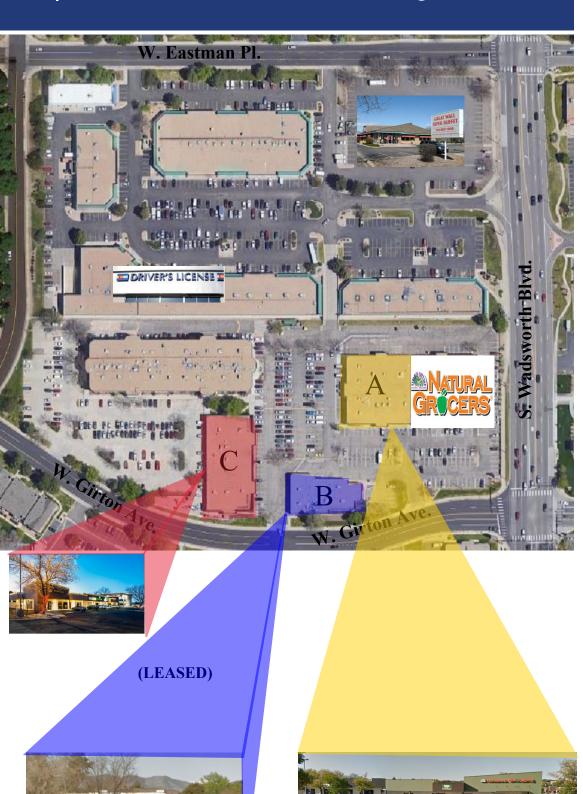

#### **Building** Information

Lease Rate | \$18.00/SF/NNN

**Bldg A** | 4,117 SF

**Bldg B** | Up to 8,000 SF (**LEASED**)

**Bldg C** | 2,123 SF

City | Lakewood

#### **Building** Highlights

Mixed Use Office-Retail Center Anchored by Natural Grocers

Easy accessibility from S Wadsworth

Close proximity to Highway 285

High traffic corner at fully lighted intersection

BUILDING B

6,300 sf
Up to 8,000 sf available
(entire building)

\*\*\*Space can be configured to include outdoor patio space with a smaller restaurant space (3,500 - 6,300 SF)\*\*\*

Foliation Patio And Expossion

UNIT SIZE (SF) TENANT

B-103 3,500 - 6,300

A-104 1,083 Primerica

A-110 637 Electronic Innovations (available)

(LEASED)

Chris Vincent T: 303-407-6388 chris@denverofficespace.com