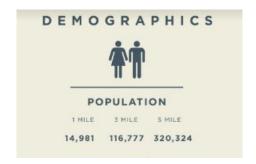

# For Lease | Mission Trace Retail Buildings



www.denverofficespace.com

2696 S. Colorado Blvd Denver, CO 80222 (303) 765-4344



### 3333 South Wadsworth Blvd | Lakewood, CO 80227



#### **Building** Information

Lease Rate | \$18.00/SF/NNN

**Bldg A** | 4,117 SF

**Bldg B** | Up to 8,000 SF (**LEASED**)

**Bldg C** | 2,123 SF

City | Lakewood

#### **Building** Highlights

Mixed Use Office-Retail Center Anchored by Natural Grocers

Easy accessibility from S Wadsworth

Close proximity to Highway 285

High traffic corner at fully lighted intersection

Restauraunt space available with drive-thru and outdoor





### For Lease | Mission Trace Retail Building



Floor plans

2696 S. Colorado Blvd Denver, CO 80222 (303) 765-4344 BUILDING A SIZE (SF) TENANT A-101 2.877 Pad Thai A-103 2,176 Beyond Expectations Salon A-106 4,014 Spectrum Human SUCS AVAILABLE A-111 4,117 A-124 17,743 Natural Grocers ٠ 4,117 51 Proposed Trash Enclosure

BUILDING B

6,300 sf
Up to 8,000 sf available
(entire building)

\*\*\*Space can be configured to include outdoor patio space with a smaller restaurant space (3,500 - 6,300 SF)\*\*\*

Foliation Patio And Expossion

UNIT SIZE (SF) TENANT

B-103 3,500 - 6,300

A-104 1,083 Primerica

A-110 637 Electronic Innovations (available)

(LEASED)

Chris Vincent T: 303-407-6388 chris@denverofficespace.com





## For Lease | Mission Trace Retail Building



2696 S. Colorado Blvd De