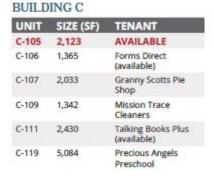

#### **Building** Information

Lease Rate | \$18.00/SF/NNN

**Bldg A** | 4,117 SF

**Bldg B** | Up to 8,000 SF (**LEASED**)

**Bldg C** | 2,123 SF

City | Lakewood