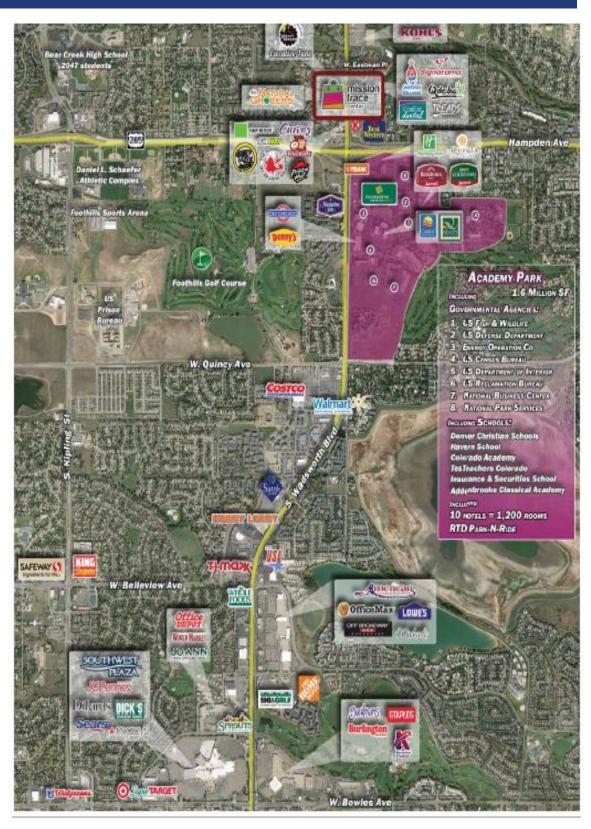

#### **Building** Highlights

Mixed Use Office-Retail Center Anchored by Natural Grocers

Easy accessibility from S Wadsworth

Close proximity to Highway 285

High traffic corner at fully lighted intersection