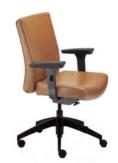

The decidedly contemporary look of the Kadera armchair lends a touch of style to any work or meeting space. With its clean lines, free of superfluous detail, Kadera is a sturdy chair that provides roomy and exceptionally comfortable seating.

## Kadera

- ERGONOMIC **☑** 
  - **EXECUTIVE**
- CONFERENCE ROOM **☑**

**MULTI-PURPOSE** 

LABTEK

LOUNGE AND

## **TECHNICAL SPECIFICATIONS**

- 4 models with 2 seat sizes and 2 backrest heights
- Seat and backrest made of hardwood plywood (1/2") with cushions made of high resilience polyurethane moulded foam
- Black nylon resin or polished aluminum star base with casters equipped with a dust protector
- 4 types of mechanisms with choice of gas lifts offering an extended range of seat height adjustment
- Many fixed or adjustable armrest models allowing for multiple adjustments