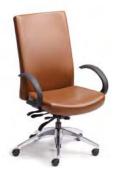

The decidedly contemporary look of the Kadera armchair lends a touch of style to any work or meeting space. With its clean lines, free of superfluous detail, Kadera is a sturdy chair that provides roomy and exceptionally comfortable seating.

## Kadera

- ERGONOMIC **☑** 
  - **EXECUTIVE**
- CONFERENCE ROOM **☑**

**MULTI-PURPOSE** 

LABTEK

LOUNGE AND

## **TECHNICAL SPECIFICATIONS**

- 4 models with 2 seat sizes and 2 backrest heights
- Seat and backrest made of hardwood plywood (1/2") with cushions made of high resilience polyurethane moulded foam
- Black nylon resin or polished aluminum star base with casters equipped with a dust protector
- 4 types of mechanisms with choice of gas lifts offering an extended range of seat height adjustment
- Many fixed or adjustable armrest models allowing for multiple adjustments