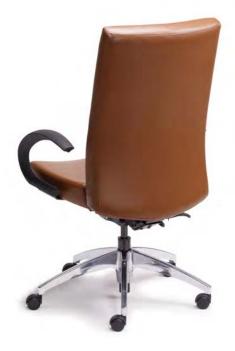

The decidedly contemporary look of the Kadera armchair lends a touch of style to any work or meeting space. With its clean lines, free of superfluous detail, Kadera is a sturdy chair that provides roomy and exceptionally comfortable seating.

## Kadera

- ERGONOMIC **☑** 
  - **EXECUTIVE**
- CONFERENCE ROOM **☑**

**MULTI-PURPOSE** 

LABTEK

LOUNGE AND

## **TECHNICAL SPECIFICATIONS**

- 4 models with 2 seat sizes and 2 backrest heights
- Seat and backrest made of hardwood plywood (1/2") with cushions made of high resilience polyurethane moulded foam
- Black nylon resin or polished aluminum star base with casters equipped with a dust protector
- 4 types of mechanisms with choice of gas lifts offering an extended range of seat height adjustment
- Many fixed or adjustable armrest models allowing for multiple adjustments