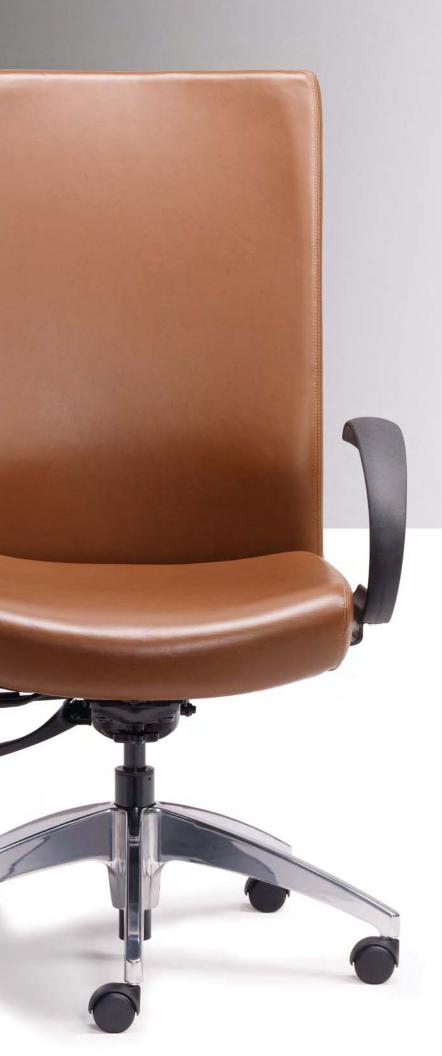

The decidedly contemporary look of the Kadera armchair lends a touch of style to any work or meeting space. With its clean lines, free of superfluous detail, Kadera is a sturdy chair that provides roomy and exceptionally comfortable seating.

## Kadera

- ERGONOMIC **☑** 
  - **EXECUTIVE**
- CONFERENCE ROOM **☑**

**MULTI-PURPOSE** 

LABTEK

LOUNGE AND

## **TECHNICAL SPECIFICATIONS**

- 4 models with 2 seat sizes and 2 backrest heights
- Seat and backrest made of hardwood plywood (1/2") with cushions made of high resilience polyurethane moulded foam
- Black nylon resin or polished aluminum star base with casters equipped with a dust protector
- 4 types of mechanisms with choice of gas lifts offering an extended range of seat height adjustment
- Many fixed or adjustable armrest models allowing for multiple adjustments