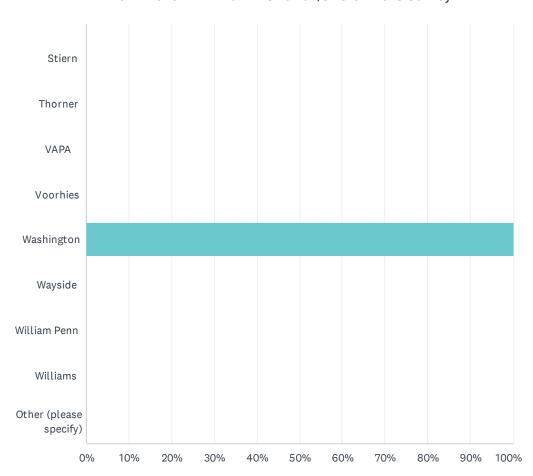

| Pioneer                | 0.00%   | 0  |
|------------------------|---------|----|
| Rafer Johnson          | 0.00%   | 0  |
| Roosevelt              | 0.00%   | 0  |
| School Nurse           | 0.00%   | 0  |
| Sequoia                | 0.00%   | 0  |
| Sierra                 | 0.00%   | 0  |
| Stella Hills           | 0.00%   | 0  |
| Stiern                 | 0.00%   | 0  |
| Thorner                | 0.00%   | 0  |
| VAPA                   | 0.00%   | 0  |
| Voorhies               | 0.00%   | 0  |
| Washington             | 100.00% | 11 |
| Wayside                | 0.00%   | 0  |
| William Penn           | 0.00%   | 0  |
| Williams               | 0.00%   | 0  |
| Other (please specify) | 0.00%   | 0  |
| Total Respondents: 11  |         |    |