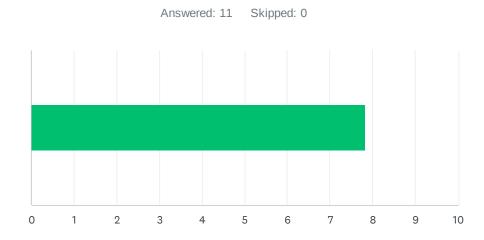

## Q2 Site administration is sensitive to the needs of students, staff, and the community.

| ANSWER CHOICES       | AVERAGE NUMI | BER | TOTAL NUMBER |    | RESPONSES |    |
|----------------------|--------------|-----|--------------|----|-----------|----|
|                      |              | 7   |              | 82 |           | 11 |
| Total Respondents: 2 | 1            |     |              |    |           |    |
|                      |              |     |              |    |           |    |
| #                    |              |     |              |    | DATE      |    |
| 1 8                  |              |     |              |    |           |    |
| 2 1                  |              |     |              |    |           |    |
| 3 9                  |              |     |              |    |           |    |
| 4 10                 |              |     |              |    |           |    |
| 5 10                 |              |     |              |    |           |    |
| 6 5                  |              |     |              |    |           |    |
| 7 6                  |              |     |              |    |           |    |
| 8 5                  |              |     |              |    |           |    |
| 9 9                  |              |     |              |    |           |    |
| 10 9                 |              |     |              |    |           |    |
| 11 10                |              |     |              |    |           |    |