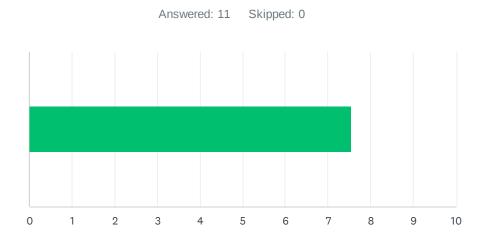

## Q2 Site administration is sensitive to the needs of students, staff, and the community.

| ANSWER CHOICES       | AVERAGE NUMI | BER | TOTAL NUMBER |    | RESPONSES |    |
|----------------------|--------------|-----|--------------|----|-----------|----|
|                      |              | 7   |              | 82 |           | 11 |
| Total Respondents: 2 | 1            |     |              |    |           |    |
|                      |              |     |              |    |           |    |
| #                    |              |     |              |    | DATE      |    |
| 1 8                  |              |     |              |    |           |    |
| 2 1                  |              |     |              |    |           |    |
| 3 9                  |              |     |              |    |           |    |
| 4 10                 |              |     |              |    |           |    |
| 5 10                 |              |     |              |    |           |    |
| 6 5                  |              |     |              |    |           |    |
| 7 6                  |              |     |              |    |           |    |
| 8 5                  |              |     |              |    |           |    |
| 9 9                  |              |     |              |    |           |    |
| 10 9                 |              |     |              |    |           |    |
| 11 10                |              |     |              |    |           |    |