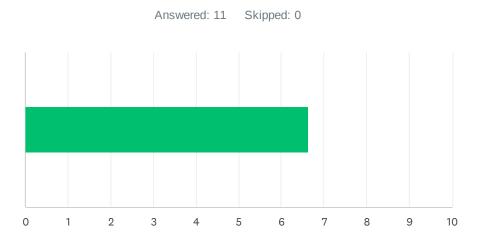

## Q2 Site administration is sensitive to the needs of students, staff, and the community.

| ANSWER CHOICES       | AVERAGE NUMI | BER | TOTAL NUMBER |    | RESPONSES |    |
|----------------------|--------------|-----|--------------|----|-----------|----|
|                      |              | 7   |              | 82 |           | 11 |
| Total Respondents: 2 | 1            |     |              |    |           |    |
|                      |              |     |              |    |           |    |
| #                    |              |     |              |    | DATE      |    |
| 1 8                  |              |     |              |    |           |    |
| 2 1                  |              |     |              |    |           |    |
| 3 9                  |              |     |              |    |           |    |
| 4 10                 |              |     |              |    |           |    |
| 5 10                 |              |     |              |    |           |    |
| 6 5                  |              |     |              |    |           |    |
| 7 6                  |              |     |              |    |           |    |
| 8 5                  |              |     |              |    |           |    |
| 9 9                  |              |     |              |    |           |    |
| 10 9                 |              |     |              |    |           |    |
| 11 10                |              |     |              |    |           |    |