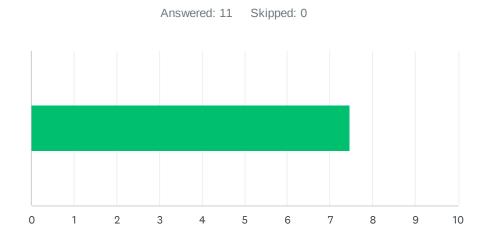

### Q3 Site administration treats staff with respect; you feel like a valued member of a team.

| ANSWER CI    | HOICES     | AVERAGE NUMBER |   | TOTAL NUMBER |    | RESPONSES |    |
|--------------|------------|----------------|---|--------------|----|-----------|----|
|              |            |                | 7 |              | 82 |           | 11 |
| Total Respor | ndents: 11 |                |   |              |    |           |    |
|              |            |                |   |              |    |           |    |
| #            |            |                |   |              |    | DATE      |    |
| 1            | 9          |                |   |              |    |           |    |
| 2            | 1          |                |   |              |    |           |    |
| 3            | 10         |                |   |              |    |           |    |
| 4            | 10         |                |   |              |    |           |    |
| 5            | 10         |                |   |              |    |           |    |
| 6            | 3          |                |   |              |    |           |    |
| 7            | 6          |                |   |              |    |           |    |
| 8            | 5          |                |   |              |    |           |    |
| 9            | 8          |                |   |              |    |           |    |
| 10           | 10         |                |   |              |    |           |    |
| 11           | 10         |                |   |              |    |           |    |