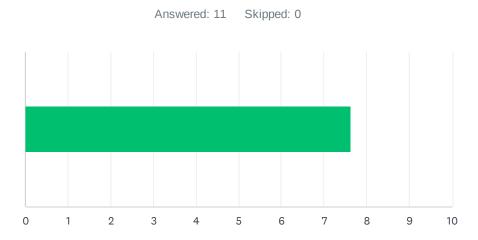

### Q3 Site administration treats staff with respect; you feel like a valued member of a team.

| ANSWER CI    | HOICES     | AVERAGE NUMBER |   | TOTAL NUMBER |    | RESPONSES |    |
|--------------|------------|----------------|---|--------------|----|-----------|----|
|              |            |                | 7 |              | 82 |           | 11 |
| Total Respor | ndents: 11 |                |   |              |    |           |    |
|              |            |                |   |              |    |           |    |
| #            |            |                |   |              |    | DATE      |    |
| 1            | 9          |                |   |              |    |           |    |
| 2            | 1          |                |   |              |    |           |    |
| 3            | 10         |                |   |              |    |           |    |
| 4            | 10         |                |   |              |    |           |    |
| 5            | 10         |                |   |              |    |           |    |
| 6            | 3          |                |   |              |    |           |    |
| 7            | 6          |                |   |              |    |           |    |
| 8            | 5          |                |   |              |    |           |    |
| 9            | 8          |                |   |              |    |           |    |
| 10           | 10         |                |   |              |    |           |    |
| 11           | 10         |                |   |              |    |           |    |