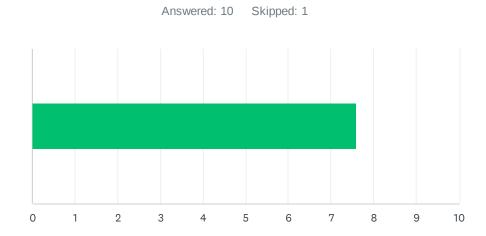

# Q4 Site administration conducts classroom visits in the least disruptive manner and leaves timely feedback (within 48 hours).

| ANSWER (    | CHOICES     | AVERAGE NUMBER | TOTAL NUMBER |    | RESPONSES |    |
|-------------|-------------|----------------|--------------|----|-----------|----|
|             |             | :              | 3            | 76 |           | 10 |
| Total Respo | ondents: 10 |                |              |    |           |    |
|             |             |                |              |    |           |    |
| #           |             |                |              |    | DATE      |    |
| 1           | 5           |                |              |    |           |    |
| 2           | 1           |                |              |    |           |    |
| 3           | 10          |                |              |    |           |    |
| 4           | 10          |                |              |    |           |    |
| 5           | 10          |                |              |    |           |    |
| 6           | 7           |                |              |    |           |    |
| 7           | 5           |                |              |    |           |    |
| 8           | 8           |                |              |    |           |    |
| 9           | 10          |                |              |    |           |    |
| 10          | 10          |                |              |    |           |    |