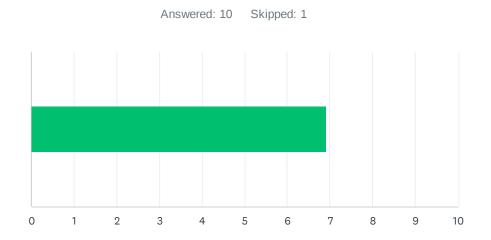

# Q4 Site administration conducts classroom visits in the least disruptive manner and leaves timely feedback (within 48 hours).

| ANSWER (    | CHOICES     | AVERAGE NUMBER | TOTAL NUMBER |    | RESPONSES |    |
|-------------|-------------|----------------|--------------|----|-----------|----|
|             |             | :              | 3            | 76 |           | 10 |
| Total Respo | ondents: 10 |                |              |    |           |    |
|             |             |                |              |    |           |    |
| #           |             |                |              |    | DATE      |    |
| 1           | 5           |                |              |    |           |    |
| 2           | 1           |                |              |    |           |    |
| 3           | 10          |                |              |    |           |    |
| 4           | 10          |                |              |    |           |    |
| 5           | 10          |                |              |    |           |    |
| 6           | 7           |                |              |    |           |    |
| 7           | 5           |                |              |    |           |    |
| 8           | 8           |                |              |    |           |    |
| 9           | 10          |                |              |    |           |    |
| 10          | 10          |                |              |    |           |    |