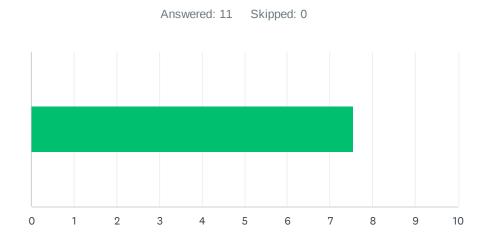

### Q3 Site administration treats staff with respect; you feel like a valued member of a team.

| ANSWER CI    | HOICES     | AVERAGE NUMBER |   | TOTAL NUMBER |    | RESPONSES |    |
|--------------|------------|----------------|---|--------------|----|-----------|----|
|              |            |                | 7 |              | 82 |           | 11 |
| Total Respor | ndents: 11 |                |   |              |    |           |    |
|              |            |                |   |              |    |           |    |
| #            |            |                |   |              |    | DATE      |    |
| 1            | 9          |                |   |              |    |           |    |
| 2            | 1          |                |   |              |    |           |    |
| 3            | 10         |                |   |              |    |           |    |
| 4            | 10         |                |   |              |    |           |    |
| 5            | 10         |                |   |              |    |           |    |
| 6            | 3          |                |   |              |    |           |    |
| 7            | 6          |                |   |              |    |           |    |
| 8            | 5          |                |   |              |    |           |    |
| 9            | 8          |                |   |              |    |           |    |
| 10           | 10         |                |   |              |    |           |    |
| 11           | 10         |                |   |              |    |           |    |