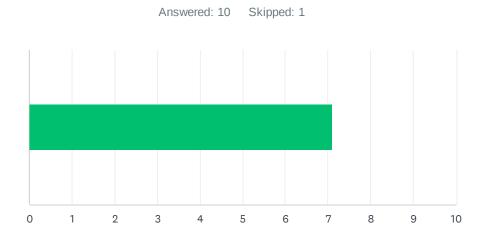

#### Q5 Site administration follows the contract and respects personal rights.

| ANSWER CHOICES        | AVERAGE NUMBER | TOTAL NUMBE | ER RESPONS | ES |
|-----------------------|----------------|-------------|------------|----|
|                       |                | 8           | 86         | 11 |
| Total Respondents: 11 |                |             |            |    |
|                       |                |             |            |    |
| #                     |                |             | DATE       |    |
| 1 4                   |                |             |            |    |
| 2 1                   |                |             |            |    |
| 3 10                  |                |             |            |    |
| 4 10                  |                |             |            |    |
| 5 10                  |                |             |            |    |
| 6 8                   |                |             |            |    |
| 7 9                   |                |             |            |    |
| 8 6                   |                |             |            |    |
| 9 8                   |                |             |            |    |
| 10 10                 |                |             |            |    |
| 11 10                 |                |             |            |    |