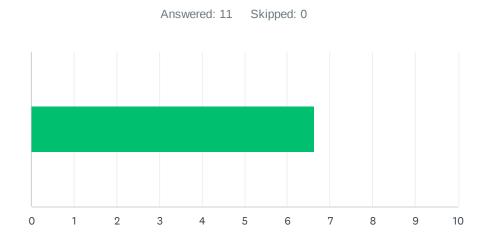

### Q3 Site administration treats staff with respect; you feel like a valued member of a team.

| ANSWER CI    | HOICES     | AVERAGE NUMBER |   | TOTAL NUMBER |    | RESPONSES |    |
|--------------|------------|----------------|---|--------------|----|-----------|----|
|              |            |                | 7 |              | 82 |           | 11 |
| Total Respor | ndents: 11 |                |   |              |    |           |    |
|              |            |                |   |              |    |           |    |
| #            |            |                |   |              |    | DATE      |    |
| 1            | 9          |                |   |              |    |           |    |
| 2            | 1          |                |   |              |    |           |    |
| 3            | 10         |                |   |              |    |           |    |
| 4            | 10         |                |   |              |    |           |    |
| 5            | 10         |                |   |              |    |           |    |
| 6            | 3          |                |   |              |    |           |    |
| 7            | 6          |                |   |              |    |           |    |
| 8            | 5          |                |   |              |    |           |    |
| 9            | 8          |                |   |              |    |           |    |
| 10           | 10         |                |   |              |    |           |    |
| 11           | 10         |                |   |              |    |           |    |