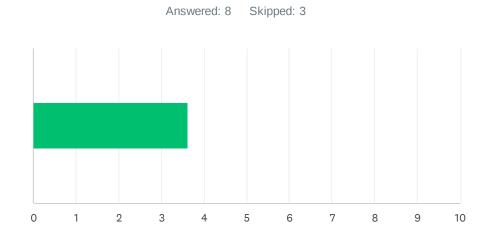

# Q4 Site administration conducts classroom visits in the least disruptive manner and leaves timely feedback (within 48 hours).

| ANSWER (    | CHOICES     | AVERAGE NUMBER | TOTAL NUMBER |    | RESPONSES |    |
|-------------|-------------|----------------|--------------|----|-----------|----|
|             |             | :              | 3            | 76 |           | 10 |
| Total Respo | ondents: 10 |                |              |    |           |    |
|             |             |                |              |    |           |    |
| #           |             |                |              |    | DATE      |    |
| 1           | 5           |                |              |    |           |    |
| 2           | 1           |                |              |    |           |    |
| 3           | 10          |                |              |    |           |    |
| 4           | 10          |                |              |    |           |    |
| 5           | 10          |                |              |    |           |    |
| 6           | 7           |                |              |    |           |    |
| 7           | 5           |                |              |    |           |    |
| 8           | 8           |                |              |    |           |    |
| 9           | 10          |                |              |    |           |    |
| 10          | 10          |                |              |    |           |    |