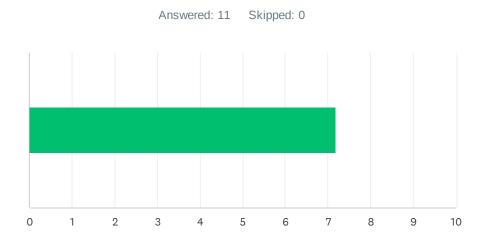

# Q4 Site administration conducts classroom visits in the least disruptive manner and leaves timely feedback (within 48 hours).

| ANSWER (    | CHOICES     | AVERAGE NUMBER | TOTAL NUMBER |    | RESPONSES |    |
|-------------|-------------|----------------|--------------|----|-----------|----|
|             |             | :              | 3            | 76 |           | 10 |
| Total Respo | ondents: 10 |                |              |    |           |    |
|             |             |                |              |    |           |    |
| #           |             |                |              |    | DATE      |    |
| 1           | 5           |                |              |    |           |    |
| 2           | 1           |                |              |    |           |    |
| 3           | 10          |                |              |    |           |    |
| 4           | 10          |                |              |    |           |    |
| 5           | 10          |                |              |    |           |    |
| 6           | 7           |                |              |    |           |    |
| 7           | 5           |                |              |    |           |    |
| 8           | 8           |                |              |    |           |    |
| 9           | 10          |                |              |    |           |    |
| 10          | 10          |                |              |    |           |    |