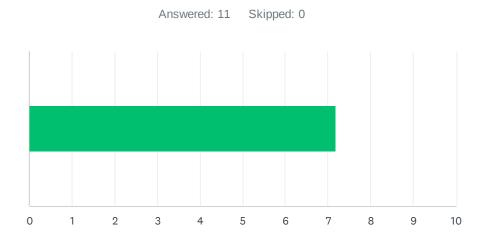

#### Q5 Site administration follows the contract and respects personal rights.

| ANSWER CHOICES        | AVERAGE NUMBER | TOTAL NUMBE | ER RESPONS | ES |
|-----------------------|----------------|-------------|------------|----|
|                       |                | 8           | 86         | 11 |
| Total Respondents: 11 |                |             |            |    |
|                       |                |             |            |    |
| #                     |                |             | DATE       |    |
| 1 4                   |                |             |            |    |
| 2 1                   |                |             |            |    |
| 3 10                  |                |             |            |    |
| 4 10                  |                |             |            |    |
| 5 10                  |                |             |            |    |
| 6 8                   |                |             |            |    |
| 7 9                   |                |             |            |    |
| 8 6                   |                |             |            |    |
| 9 8                   |                |             |            |    |
| 10 10                 |                |             |            |    |
| 11 10                 |                |             |            |    |