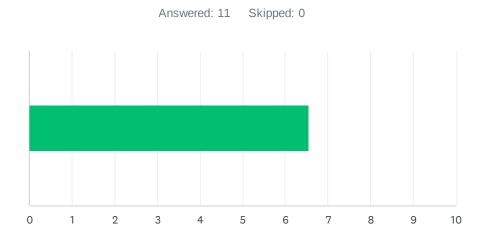

## Q2 Site administration is sensitive to the needs of students, staff, and the community.

| ANSWER CHOICES       | AVERAGE NUMI | BER | TOTAL NUMBER |    | RESPONSES |    |
|----------------------|--------------|-----|--------------|----|-----------|----|
|                      |              | 7   |              | 82 |           | 11 |
| Total Respondents: 2 | 1            |     |              |    |           |    |
|                      |              |     |              |    |           |    |
| #                    |              |     |              |    | DATE      |    |
| 1 8                  |              |     |              |    |           |    |
| 2 1                  |              |     |              |    |           |    |
| 3 9                  |              |     |              |    |           |    |
| 4 10                 |              |     |              |    |           |    |
| 5 10                 |              |     |              |    |           |    |
| 6 5                  |              |     |              |    |           |    |
| 7 6                  |              |     |              |    |           |    |
| 8 5                  |              |     |              |    |           |    |
| 9 9                  |              |     |              |    |           |    |
| 10 9                 |              |     |              |    |           |    |
| 11 10                |              |     |              |    |           |    |