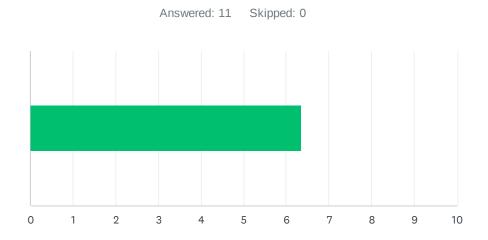

### Q3 Site administration treats staff with respect; you feel like a valued member of a team.

| ANSWER CI    | HOICES     | AVERAGE NUMBER |   | TOTAL NUMBER |    | RESPONSES |    |
|--------------|------------|----------------|---|--------------|----|-----------|----|
|              |            |                | 7 |              | 82 |           | 11 |
| Total Respor | ndents: 11 |                |   |              |    |           |    |
|              |            |                |   |              |    |           |    |
| #            |            |                |   |              |    | DATE      |    |
| 1            | 9          |                |   |              |    |           |    |
| 2            | 1          |                |   |              |    |           |    |
| 3            | 10         |                |   |              |    |           |    |
| 4            | 10         |                |   |              |    |           |    |
| 5            | 10         |                |   |              |    |           |    |
| 6            | 3          |                |   |              |    |           |    |
| 7            | 6          |                |   |              |    |           |    |
| 8            | 5          |                |   |              |    |           |    |
| 9            | 8          |                |   |              |    |           |    |
| 10           | 10         |                |   |              |    |           |    |
| 11           | 10         |                |   |              |    |           |    |