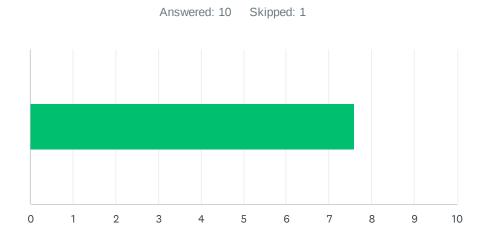

# Q4 Site administration conducts classroom visits in the least disruptive manner and leaves timely feedback (within 48 hours).

| ANSWER (    | CHOICES     | AVERAGE NUMBER | TOTAL NUMBER |    | RESPONSES |    |
|-------------|-------------|----------------|--------------|----|-----------|----|
|             |             | :              | 3            | 76 |           | 10 |
| Total Respo | ondents: 10 |                |              |    |           |    |
|             |             |                |              |    |           |    |
| #           |             |                |              |    | DATE      |    |
| 1           | 5           |                |              |    |           |    |
| 2           | 1           |                |              |    |           |    |
| 3           | 10          |                |              |    |           |    |
| 4           | 10          |                |              |    |           |    |
| 5           | 10          |                |              |    |           |    |
| 6           | 7           |                |              |    |           |    |
| 7           | 5           |                |              |    |           |    |
| 8           | 8           |                |              |    |           |    |
| 9           | 10          |                |              |    |           |    |
| 10          | 10          |                |              |    |           |    |