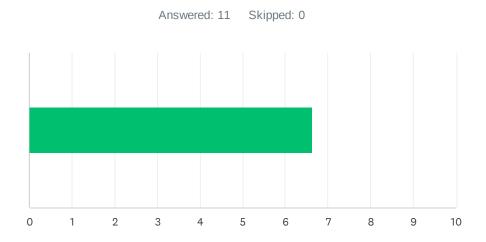

## Q2 Site administration is sensitive to the needs of students, staff, and the community.

| ANSWER CHOICES       | AVERAGE NUMI | BER | TOTAL NUMBER |    | RESPONSES |    |
|----------------------|--------------|-----|--------------|----|-----------|----|
|                      |              | 7   |              | 82 |           | 11 |
| Total Respondents: 2 | 1            |     |              |    |           |    |
|                      |              |     |              |    |           |    |
| #                    |              |     |              |    | DATE      |    |
| 1 8                  |              |     |              |    |           |    |
| 2 1                  |              |     |              |    |           |    |
| 3 9                  |              |     |              |    |           |    |
| 4 10                 |              |     |              |    |           |    |
| 5 10                 |              |     |              |    |           |    |
| 6 5                  |              |     |              |    |           |    |
| 7 6                  |              |     |              |    |           |    |
| 8 5                  |              |     |              |    |           |    |
| 9 9                  |              |     |              |    |           |    |
| 10 9                 |              |     |              |    |           |    |
| 11 10                |              |     |              |    |           |    |