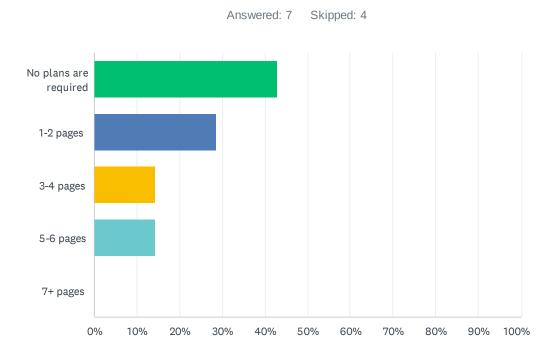

## Q1 School Site (If you work at multiple sites choose your home site OR complete a survey for each site at which you spend significant time.)

|                                 |  | Answere | ed: 11 | Skippe | d: 0 |  |  |
|---------------------------------|--|---------|--------|--------|------|--|--|
| Casa Loma                       |  |         |        |        |      |  |  |
| Cato                            |  |         |        |        |      |  |  |
| Chavez                          |  |         |        |        |      |  |  |
| Chipman                         |  |         |        |        |      |  |  |
| College Hts                     |  |         |        |        |      |  |  |
| Compton                         |  |         |        |        |      |  |  |
| Curran                          |  |         |        |        |      |  |  |
| Downtown                        |  |         |        |        |      |  |  |
| Ed<br>Center/District<br>Office |  |         |        |        |      |  |  |
| Eissler                         |  |         |        |        |      |  |  |
| Emerson                         |  |         |        |        |      |  |  |
| Evergreen                       |  |         |        |        |      |  |  |
| Fletcher                        |  |         |        |        |      |  |  |
| Frank West                      |  |         |        |        |      |  |  |
| Franklin                        |  |         |        |        |      |  |  |
| Fremont                         |  |         |        |        |      |  |  |
| Garza                           |  |         |        |        |      |  |  |

| Harris              |  |  |  |  |  |
|---------------------|--|--|--|--|--|
| Horace Mann         |  |  |  |  |  |
| Hort                |  |  |  |  |  |
| Jefferson           |  |  |  |  |  |
| Lincoln Jr.<br>High |  |  |  |  |  |
| Longfellow          |  |  |  |  |  |
| McKinley            |  |  |  |  |  |
| MLK                 |  |  |  |  |  |
| Mt.Vernon           |  |  |  |  |  |
| Munsey              |  |  |  |  |  |
| Nichols             |  |  |  |  |  |
| Noble               |  |  |  |  |  |
| Owens<br>Elementary |  |  |  |  |  |
| Pauly               |  |  |  |  |  |
| Pioneer             |  |  |  |  |  |
| Rafer Johnson       |  |  |  |  |  |
| Roosevelt           |  |  |  |  |  |
| School Nurse        |  |  |  |  |  |
| Sequoia             |  |  |  |  |  |
| Sierra              |  |  |  |  |  |
| Stella Hills        |  |  |  |  |  |

| Calo         0.00%         0.0           Chavez         0.00%         0.0           Chavez         0.00%         0.0           Chipan         0.00%         0.0           College Hts         0.00%         0.0           Compton         0.00%         0.0           Curan         0.00%         0.0           Curan         0.00%         0.0           Esseler         0.00%         0.0           Esseler         0.00%         0.0           Everson         0.00%         0.0           Everson         0.00%         0.0           Franklin         0.00%         0.0           Franklin         0.00%         0.0           Franklin         0.00%         0.0           Faran         0.00%         0.0           Branklin         0.00%         0.0           Harding         0.00%         0.0           Harding         0.00%         0.0           Harding         0.00%         0.0           Horical Likigh         0.00%         0.0           Horical Likigh         0.00%         0.0           Licolal Ja High         0.0         0.0                                                                                                                                                                                                                                                                                                                                                                                                                                                                                                                                                                                                                                                                                                                                                                                                                                                                                                                                                                                                                                                                      | ANSWER CHOICES            | RESPONSES |   |
|--------------------------------------------------------------------------------------------------------------------------------------------------------------------------------------------------------------------------------------------------------------------------------------------------------------------------------------------------------------------------------------------------------------------------------------------------------------------------------------------------------------------------------------------------------------------------------------------------------------------------------------------------------------------------------------------------------------------------------------------------------------------------------------------------------------------------------------------------------------------------------------------------------------------------------------------------------------------------------------------------------------------------------------------------------------------------------------------------------------------------------------------------------------------------------------------------------------------------------------------------------------------------------------------------------------------------------------------------------------------------------------------------------------------------------------------------------------------------------------------------------------------------------------------------------------------------------------------------------------------------------------------------------------------------------------------------------------------------------------------------------------------------------------------------------------------------------------------------------------------------------------------------------------------------------------------------------------------------------------------------------------------------------------------------------------------------------------------------------------------------------|---------------------------|-----------|---|
| Chavez         0.00%         0           Chipman         0.00%         0           College Hts         0.00%         0           Compton         0.00%         0           Curran         0.00%         0           Exercipolatrict Office         0.00%         0           Ed Center/District Office         0.00%         0           Eissler         0.00%         0           Ewergeen         0.00%         0           French         0.00%         0           Franklin         0.00%         0           Frenont         0.00%         0           Frenont         0.00%         0           Harding         0.00%         0           Harding         0.00%         0           Harding         0.00%         0           Harding         0.00%         0           Horace Mann         0.00%         0           Horace Mann         0.00%         0           Lincoln Jr. High         0.00%         0           Lincoln Jr. High         0.00%         0           MLK         0.00%         0           MLVernon         0.00%         0 <tr< td=""><td>Casa Loma</td><td>0.00%</td><td>0</td></tr<>                                                                                                                                                                                                                                                                                                                                                                                                                                                                                                                                                                                                                                                                                                                                                                                                                                                                                                                                                                                                             | Casa Loma                 | 0.00%     | 0 |
| Chipman         0.00%         0           College Hs         0.00%         0           Compton         0.00%         0           Curran         0.00%         0           Downtown         0.00%         0           Ed Center/District Office         0.00%         0           Eissler         0.00%         0           Ewergreen         0.00%         0           Fietcher         0.00%         0           Franklin         0.00%         0           Fremont         0.00%         0           Garza         0.00%         0           Harding         0.00%         0           Horace Mann         0.00%         0           Horace Mann         0.00%         0           Jefferson         9.00%         0           Lincoln Jt. High         0.00%         0           Lincoln Jt. High         0.00%         0           Mick                                                                                                                                                                                                                                                                                                                                                                                                                                                                                                                                                                                                                                                                                                                                                                                                                                                                                                                                                                                                                                                                                 | Cato                      | 0.00%     | 0 |
| College HIS         0.00%         0           Compton         0.00%         0           Curran         0.00%         0           Downtown         0.00%         0           Ed Center/District Office         0.00%         0           Eissler         0.00%         0           Ewergnen         0.00%         0           Fletcher         0.00%         0           Frank West         0.00%         0           Frank West         0.00%         0           Garza         0.00%         0           Harding         0.00%         0           Harris         0.00%         0           Horace Mann         0.00%         0           Horace Mann         0.00%         0           Lincoln Jr. High         0.00%         0           Longfellow         0.00%         0           McKinley         0.00%         0           MLX         0.00%         0           Musey         0.00%         0           Notols         0.00%         0           Notols         0.00%         0           Musey         0.00%         0           Notols<                                                                                                                                                                                                                                                                                                                                                                                                                                                                                                                                                                                                                                                                                                                                                                                                                                                                                                                                                                                                                                                                            | Chavez                    | 0.00%     | 0 |
| Compton         0.00%         0           Curran         0.00%         0           Downtown         0.00%         0           Ed Center/District Office         0.00%         0           Eissler         0.00%         0           Emerson         0.00%         0           Evergreen         0.00%         0           Frank West         0.00%         0           Frank West         0.00%         0           Frank In         0.00%         0           Garza         0.00%         0           Harding         0.00%         0           Harris         0.00%         0           Horace Mann         0.00%         0           Horace Mann         0.00%         0           Lincoln Jt. High         0.00%         0           Longfellow         0.00%         0           McKinley         0.00%         0           MLK         0.00%         0           MLVernon         0.00%         0           Mussey         0.00%         0           Noble         0.00%         0           Owns Elementary         0.00%         0                                                                                                                                                                                                                                                                                                                                                                                                                                                                                                                                                                                                                                                                                                                                                                                                                                                                                                                                                                                                                                                                                     | Chipman                   | 0.00%     | 0 |
| Curan         0.00%         0           Downtown         0.00%         0           Ed Center/District Office         0.00%         0           Eissler         0.00%         0           Emerson         0.00%         0           Evergeen         0.00%         0           Fletcher         0.00%         0           Frank West         0.00%         0           Fremont         0.00%         0           Garza         0.00%         0           Harris         0.00%         0           Horace Mann         0.00%         0           Horace Mann         0.00%         0           Hor Graph         0.00%         0           Uncol JJ. High         0.00%         0           Lincol JJ. High         0.00%         0           McKinley         0.00%         0           MLK         0.00%         0           MLVernon         0.00%         0           Munsey         0.00%         0           Noble         0.00%         0           Noble         0.00%         0                                                                                                                                                                                                                                                                                                                                                                                                                                                                                                                                                                                                                                                                                                                                                                                                                                                                                                                                                                                                                                                                                                                                         | College Hts               | 0.00%     | 0 |
| Downtown         0.00%         0           Ed Center/District Office         0.00%         0           Eissler         0.00%         0           Emerson         0.00%         0           Evergreen         0.00%         0           Fletcher         0.00%         0           Frank West         0.00%         0           Fremont         0.00%         0           Garza         0.00%         0           Harding         0.00%         0           Horace Mann         0.00%         0           Horace Mann         0.00%         0           Lincoln Jr. High         0.00%         0           Lincoln Jr. High         0.00%         0           McKinley         0.00%         0           Mt.Yemon         0.00%         0           Museey         0.00%         0           Nichols         0.00%         0           Noble         0.00%         0                                                                                                                                                                                                                                                                                                                                                                                                                                                                                                                                                                                                                                                                                                                                                                                                                                                                                                                                                                                                                                                                                                                                                                                                                                                            | Compton                   | 0.00%     | 0 |
| Ed Center/District Office 0.00% 0.00% 0.00% 0.00% 0.00% 0.00% 0.00% 0.00% 0.00% 0.00% 0.00% 0.00% 0.00% 0.00% 0.00% 0.00% 0.00% 0.00% 0.00% 0.00% 0.00% 0.00% 0.00% 0.00% 0.00% 0.00% 0.00% 0.00% 0.00% 0.00% 0.00% 0.00% 0.00% 0.00% 0.00% 0.00% 0.00% 0.00% 0.00% 0.00% 0.00% 0.00% 0.00% 0.00% 0.00% 0.00% 0.00% 0.00% 0.00% 0.00% 0.00% 0.00% 0.00% 0.00% 0.00% 0.00% 0.00% 0.00% 0.00% 0.00% 0.00% 0.00% 0.00% 0.00% 0.00% 0.00% 0.00% 0.00% 0.00% 0.00% 0.00% 0.00% 0.00% 0.00% 0.00% 0.00% 0.00% 0.00% 0.00% 0.00% 0.00% 0.00% 0.00% 0.00% 0.00% 0.00% 0.00% 0.00% 0.00% 0.00% 0.00% 0.00% 0.00% 0.00% 0.00% 0.00% 0.00% 0.00% 0.00% 0.00% 0.00% 0.00% 0.00% 0.00% 0.00% 0.00% 0.00% 0.00% 0.00% 0.00% 0.00% 0.00% 0.00% 0.00% 0.00% 0.00% 0.00% 0.00% 0.00% 0.00% 0.00% 0.00% 0.00% 0.00% 0.00% 0.00% 0.00% 0.00% 0.00% 0.00% 0.00% 0.00% 0.00% 0.00% 0.00% 0.00% 0.00% 0.00% 0.00% 0.00% 0.00% 0.00% 0.00% 0.00% 0.00% 0.00% 0.00% 0.00% 0.00% 0.00% 0.00% 0.00% 0.00% 0.00% 0.00% 0.00% 0.00% 0.00% 0.00% 0.00% 0.00% 0.00% 0.00% 0.00% 0.00% 0.00% 0.00% 0.00% 0.00% 0.00% 0.00% 0.00% 0.00% 0.00% 0.00% 0.00% 0.00% 0.00% 0.00% 0.00% 0.00% 0.00% 0.00% 0.00% 0.00% 0.00% 0.00% 0.00% 0.00% 0.00% 0.00% 0.00% 0.00% 0.00% 0.00% 0.00% 0.00% 0.00% 0.00% 0.00% 0.00% 0.00% 0.00% 0.00% 0.00% 0.00% 0.00% 0.00% 0.00% 0.00% 0.00% 0.00% 0.00% 0.00% 0.00% 0.00% 0.00% 0.00% 0.00% 0.00% 0.00% 0.00% 0.00% 0.00% 0.00% 0.00% 0.00% 0.00% 0.00% 0.00% 0.00% 0.00% 0.00% 0.00% 0.00% 0.00% 0.00% 0.00% 0.00% 0.00% 0.00% 0.00% 0.00% 0.00% 0.00% 0.00% 0.00% 0.00% 0.00% 0.00% 0.00% 0.00% 0.00% 0.00% 0.00% 0.00% 0.00% 0.00% 0.00% 0.00% 0.00% 0.00% 0.00% 0.00% 0.00% 0.00% 0.00% 0.00% 0.00% 0.00% 0.00% 0.00% 0.00% 0.00% 0.00% 0.00% 0.00% 0.00% 0.00% 0.00% 0.00% 0.00% 0.00% 0.00% 0.00% 0.00% 0.00% 0.00% 0.00% 0.00% 0.00% 0.00% 0.00% 0.00% 0.00% 0.00% 0.00% 0.00% 0.00% 0.00% 0.00% 0.00% 0.00% 0.00% 0.00% 0.00% 0.00% 0.00% 0.00% 0.00% 0.00% 0.00% 0.00% 0.00% 0.00% 0.00% 0.00% 0.00% 0.00% 0.00% 0.00% 0.00% 0.00% 0.00% 0.00% 0.00% 0.00% 0.00% 0.00% 0.00% 0.00% 0.00% 0.00% 0.00% 0.00% 0.00% 0.00 | Curran                    | 0.00%     | 0 |
| Eissler         0.00%         0           Emerson         0.00%         0           Evergreen         0.00%         0           Fletcher         0.00%         0           Frank West         0.00%         0           Franklin         0.00%         0           Fremont         0.00%         0           Garza         0.00%         0           Harding         0.00%         0           Horace Mann         0.00%         0           Hort         0.00%         0           Jefferson         9.09%         1           Lincoln Jr. High         0.00%         0           McKinley         0.00%         0           McKinley         0.00%         0           Mt.Vernon         0.00%         0           Munsey         0.00%         0           Nichols         0.00%         0           Noble         0.00%         0           Owns Elementary         0.00%         0                                                                                                                                                                                                                                                                                                                                                                                                                                                                                                                                                                                                                                                                                                                                                                                                                                                                                                                                                                                                                                                                                                                                                                                                                                        | Downtown                  | 0.00%     | 0 |
| Emerson         0.00%         0           Evergreen         0.00%         0           Fletcher         0.00%         0           Frank West         0.00%         0           Fremont         0.00%         0           Garza         0.00%         0           Harding         0.00%         0           Horace Mann         0.00%         0           Hort         0.00%         0           Jefterson         9.09%         1           Lincoln Jr. High         0.00%         0           Longfellow         0.00%         0           McKinley         0.00%         0           MLK         0.00%         0           MLVernon         0.00%         0           Munsey         0.00%         0           Nichols         0.00%         0           Noble         0.00%         0                                                                                                                                                                                                                                                                                                                                                                                                                                                                                                                                                                                                                                                                                                                                                                                                                                                                                                                                                                                                                                                                                                                                                                                                                                                                                                                                        | Ed Center/District Office | 0.00%     | 0 |
| Evergreen         0.00%         0           Fletcher         0.00%         0           Frank West         0.00%         0           Franklin         0.00%         0           Garza         0.00%         0           Harding         0.00%         0           Horace Mann         0.00%         0           Hort         0.00%         0           Lincoln Jr. High         0.00%         0           Longfellow         0.00%         0           McKinley         0.00%         0           MLK         0.00%         0           MLVemon         0.00%         0           Munsey         0.00%         0           Nichols         0.00%         0           Noble         0.00%         0                                                                                                                                                                                                                                                                                                                                                                                                                                                                                                                                                                                                                                                                                                                                                                                                                                                                                                                                                                                                                                                                                                                                                                                                                                                                                                                                                                                                                              | Eissler                   | 0.00%     | 0 |
| Fletcher         0.00%         0           Frank West         0.00%         0           Fremont         0.00%         0           Garza         0.00%         0           Harding         0.00%         0           Harris         0.00%         0           Horace Mann         0.00%         0           Hott         0.00%         0           Jefferson         9.09%         1           Lincoln Jr. High         0.00%         0           McKinley         0.00%         0           McKinley         0.00%         0           Mt.Vernon         0.00%         0           Munsey         0.00%         0           Nichols         0.00%         0           Noble         0.00%         0           Owens Elementary         0.00%         0                                                                                                                                                                                                                                                                                                                                                                                                                                                                                                                                                                                                                                                                                                                                                                                                                                                                                                                                                                                                                                                                                                                                                                                                                                                                                                                                                                         | Emerson                   | 0.00%     | 0 |
| Frank West         0.00%         0           Franklin         0.00%         0           Fremont         0.00%         0           Garza         0.00%         0           Harding         0.00%         0           Harris         0.00%         0           Horace Mann         0.00%         0           Hort         0.00%         0           Jefferson         9.09%         1           Lincoln Jr. High         0.00%         0           McKinley         0.00%         0           MLK         0.00%         0           MLVemon         0.00%         0           Munsey         0.00%         0           Nichols         0.00%         0           Noble         0.00%         0           Owens Elementary         0.00%         0                                                                                                                                                                                                                                                                                                                                                                                                                                                                                                                                                                                                                                                                                                                                                                                                                                                                                                                                                                                                                                                                                                                                                                                                                                                                                                                                                                                | Evergreen                 | 0.00%     | 0 |
| Franklin         0.00%         0           Fremont         0.00%         0           Garza         0.00%         0           Harding         0.00%         0           Harris         0.00%         0           Horace Mann         0.00%         0           Hort         0.00%         0           Jefferson         9.09%         1           Lincoln Jr. High         0.00%         0           McKinley         0.00%         0           Mt.Vernon         0.00%         0           Mt. Vernon         0.00%         0           Nichols         0.00%         0           Noble         0.00%         0           Owens Elementary         0.00%         0                                                                                                                                                                                                                                                                                                                                                                                                                                                                                                                                                                                                                                                                                                                                                                                                                                                                                                                                                                                                                                                                                                                                                                                                                                                                                                                                                                                                                                                             | Fletcher                  | 0.00%     | 0 |
| Fremont         0.00%         0           Garza         0.00%         0           Harding         0.00%         0           Harris         0.00%         0           Horace Mann         0.00%         0           Hort         0.00%         0           Jefferson         9.09%         1           Lincoln Jr. High         0.00%         0           Longfellow         0.00%         0           McKinley         0.00%         0           Mt.Vernon         0.00%         0           Munsey         0.00%         0           Nichols         0.00%         0           Noble         0.00%         0           Owens Elementary         0.00%         0                                                                                                                                                                                                                                                                                                                                                                                                                                                                                                                                                                                                                                                                                                                                                                                                                                                                                                                                                                                                                                                                                                                                                                                                                                                                                                                                                                                                                                                               | Frank West                | 0.00%     | 0 |
| Garza       0.00%       0         Harding       0.00%       0         Harris       0.00%       0         Horace Mann       0.00%       0         Hot       0.00%       0         Jefferson       9.09%       1         Lincoln Jr. High       0.00%       0         McKinley       0.00%       0         MLK       0.00%       0         Mt. Vernon       0.00%       0         Munsey       0.00%       0         Noble       0.00%       0         Noble       0.00%       0         Owens Elementary       0.00%       0                                                                                                                                                                                                                                                                                                                                                                                                                                                                                                                                                                                                                                                                                                                                                                                                                                                                                                                                                                                                                                                                                                                                                                                                                                                                                                                                                                                                                                                                                                                                                                                                    | Franklin                  | 0.00%     | 0 |
| Harding       0.00%       0         Harris       0.00%       0         Horace Mann       0.00%       0         Hort       0.00%       0         Jefferson       9.09%       1         Lincoln Jr. High       0.00%       0         McKinley       0.00%       0         MLK       0.00%       0         Mt.Vernon       0.00%       0         Munsey       0.00%       0         Nichols       0.00%       0         Noble       0.00%       0         Owens Elementary       0.00%       0                                                                                                                                                                                                                                                                                                                                                                                                                                                                                                                                                                                                                                                                                                                                                                                                                                                                                                                                                                                                                                                                                                                                                                                                                                                                                                                                                                                                                                                                                                                                                                                                                                    | Fremont                   | 0.00%     | 0 |
| Harris       0.00%       0         Horace Mann       0.00%       0         Hort       0.00%       0         Jefferson       9.09%       1         Lincoln Jr. High       0.00%       0         Longfellow       0.00%       0         McKinley       0.00%       0         MLK       0.00%       0         Mt. Vernon       0.00%       0         Nichols       0.00%       0         Noble       0.00%       0         Owens Elementary       0.00%       0                                                                                                                                                                                                                                                                                                                                                                                                                                                                                                                                                                                                                                                                                                                                                                                                                                                                                                                                                                                                                                                                                                                                                                                                                                                                                                                                                                                                                                                                                                                                                                                                                                                                   | Garza                     | 0.00%     | 0 |
| Horace Mann         0.00%         0           Hort         0.00%         0           Jefferson         9.09%         1           Lincoln Jr. High         0.00%         0           Longfellow         0.00%         0           McKinley         0.00%         0           Mt.X         0.00%         0           Mt.Vernon         0.00%         0           Nichols         0.00%         0           Noble         0.00%         0           Owens Elementary         0.00%         0                                                                                                                                                                                                                                                                                                                                                                                                                                                                                                                                                                                                                                                                                                                                                                                                                                                                                                                                                                                                                                                                                                                                                                                                                                                                                                                                                                                                                                                                                                                                                                                                                                      | Harding                   | 0.00%     | 0 |
| Hort         0.00%         0           Jefferson         9.09%         1           Lincoln Jr. High         0.00%         0           Longfellow         0.00%         0           McKinley         0.00%         0           Mt.Vernon         0.00%         0           Munsey         0.00%         0           Nichols         0.00%         0           Noble         0.00%         0           Owens Elementary         0.00%         0                                                                                                                                                                                                                                                                                                                                                                                                                                                                                                                                                                                                                                                                                                                                                                                                                                                                                                                                                                                                                                                                                                                                                                                                                                                                                                                                                                                                                                                                                                                                                                                                                                                                                  | Harris                    | 0.00%     | 0 |
| Jefferson       9.09%       1         Lincoln Jr. High       0.00%       0         Longfellow       0.00%       0         McKinley       0.00%       0         Mt.Vernon       0.00%       0         Munsey       0.00%       0         Nichols       0.00%       0         Noble       0.00%       0         Owens Elementary       0.00%       0                                                                                                                                                                                                                                                                                                                                                                                                                                                                                                                                                                                                                                                                                                                                                                                                                                                                                                                                                                                                                                                                                                                                                                                                                                                                                                                                                                                                                                                                                                                                                                                                                                                                                                                                                                             | Horace Mann               | 0.00%     | 0 |
| Lincoln Jr. High       0.00%       0         Longfellow       0.00%       0         McKinley       0.00%       0         MLK       0.00%       0         Mt.Vernon       0.00%       0         Munsey       0.00%       0         Nichols       0.00%       0         Noble       0.00%       0         Owens Elementary       0.00%       0                                                                                                                                                                                                                                                                                                                                                                                                                                                                                                                                                                                                                                                                                                                                                                                                                                                                                                                                                                                                                                                                                                                                                                                                                                                                                                                                                                                                                                                                                                                                                                                                                                                                                                                                                                                   | Hort                      | 0.00%     | 0 |
| Longfellow       0.00%       0         McKinley       0.00%       0         MLK       0.00%       0         Munsey       0.00%       0         Nichols       0.00%       0         Noble       0.00%       0         Owens Elementary       0.00%       0                                                                                                                                                                                                                                                                                                                                                                                                                                                                                                                                                                                                                                                                                                                                                                                                                                                                                                                                                                                                                                                                                                                                                                                                                                                                                                                                                                                                                                                                                                                                                                                                                                                                                                                                                                                                                                                                      | Jefferson                 | 9.09%     | 1 |
| McKinley       0.00%       0         MLK       0.00%       0         Mt. Vernon       0.00%       0         Munsey       0.00%       0         Nichols       0.00%       0         Noble       0.00%       0         Owens Elementary       0.00%       0                                                                                                                                                                                                                                                                                                                                                                                                                                                                                                                                                                                                                                                                                                                                                                                                                                                                                                                                                                                                                                                                                                                                                                                                                                                                                                                                                                                                                                                                                                                                                                                                                                                                                                                                                                                                                                                                      | Lincoln Jr. High          | 0.00%     | 0 |
| MLK         0.00%         0           Mt. Vernon         0.00%         0           Munsey         0.00%         0           Nichols         0.00%         0           Noble         0.00%         0           Owens Elementary         0.00%         0                                                                                                                                                                                                                                                                                                                                                                                                                                                                                                                                                                                                                                                                                                                                                                                                                                                                                                                                                                                                                                                                                                                                                                                                                                                                                                                                                                                                                                                                                                                                                                                                                                                                                                                                                                                                                                                                         | Longfellow                | 0.00%     | 0 |
| Mt. Vernon       0.00%       0         Munsey       0.00%       0         Nichols       0.00%       0         Noble       0.00%       0         Owens Elementary       0.00%       0                                                                                                                                                                                                                                                                                                                                                                                                                                                                                                                                                                                                                                                                                                                                                                                                                                                                                                                                                                                                                                                                                                                                                                                                                                                                                                                                                                                                                                                                                                                                                                                                                                                                                                                                                                                                                                                                                                                                           | McKinley                  | 0.00%     | 0 |
| Munsey       0.00%       0         Nichols       0.00%       0         Noble       0.00%       0         Owens Elementary       0.00%       0                                                                                                                                                                                                                                                                                                                                                                                                                                                                                                                                                                                                                                                                                                                                                                                                                                                                                                                                                                                                                                                                                                                                                                                                                                                                                                                                                                                                                                                                                                                                                                                                                                                                                                                                                                                                                                                                                                                                                                                  | MLK                       | 0.00%     | 0 |
| Nichols         0.00%         0           Noble         0.00%         0           Owens Elementary         0.00%         0                                                                                                                                                                                                                                                                                                                                                                                                                                                                                                                                                                                                                                                                                                                                                                                                                                                                                                                                                                                                                                                                                                                                                                                                                                                                                                                                                                                                                                                                                                                                                                                                                                                                                                                                                                                                                                                                                                                                                                                                     | Mt.Vernon                 | 0.00%     | 0 |
| Noble         0.00%         0           Owens Elementary         0.00%         0                                                                                                                                                                                                                                                                                                                                                                                                                                                                                                                                                                                                                                                                                                                                                                                                                                                                                                                                                                                                                                                                                                                                                                                                                                                                                                                                                                                                                                                                                                                                                                                                                                                                                                                                                                                                                                                                                                                                                                                                                                               | Munsey                    | 0.00%     | 0 |
| Owens Elementary 0.00% 0                                                                                                                                                                                                                                                                                                                                                                                                                                                                                                                                                                                                                                                                                                                                                                                                                                                                                                                                                                                                                                                                                                                                                                                                                                                                                                                                                                                                                                                                                                                                                                                                                                                                                                                                                                                                                                                                                                                                                                                                                                                                                                       | Nichols                   | 0.00%     | 0 |
| 2 and the second | Noble                     | 0.00%     | 0 |
| Pauly 0.00% 0                                                                                                                                                                                                                                                                                                                                                                                                                                                                                                                                                                                                                                                                                                                                                                                                                                                                                                                                                                                                                                                                                                                                                                                                                                                                                                                                                                                                                                                                                                                                                                                                                                                                                                                                                                                                                                                                                                                                                                                                                                                                                                                  | Owens Elementary          | 0.00%     | 0 |
|                                                                                                                                                                                                                                                                                                                                                                                                                                                                                                                                                                                                                                                                                                                                                                                                                                                                                                                                                                                                                                                                                                                                                                                                                                                                                                                                                                                                                                                                                                                                                                                                                                                                                                                                                                                                                                                                                                                                                                                                                                                                                                                                | Pauly                     | 0.00%     | 0 |

| Pioneer                | 0.00%   | 0  |
|------------------------|---------|----|
| Rafer Johnson          | 0.00%   | 0  |
| Roosevelt              | 0.00%   | 0  |
| School Nurse           | 0.00%   | 0  |
| Sequoia                | 0.00%   | 0  |
| Sierra                 | 0.00%   | 0  |
| Stella Hills           | 0.00%   | 0  |
| Stiern                 | 0.00%   | 0  |
| Thorner                | 0.00%   | 0  |
| VAPA                   | 0.00%   | 0  |
| Voorhies               | 0.00%   | 0  |
| Washington             | 100.00% | 11 |
| Wayside                | 0.00%   | 0  |
| William Penn           | 0.00%   | 0  |
| Williams               | 0.00%   | 0  |
| Other (please specify) | 0.00%   | 0  |
| Total Respondents: 11  |         |    |

| # | OTHER (PLEASE SPECIFY)  | DATE |
|---|-------------------------|------|
|   | There are no responses. |      |