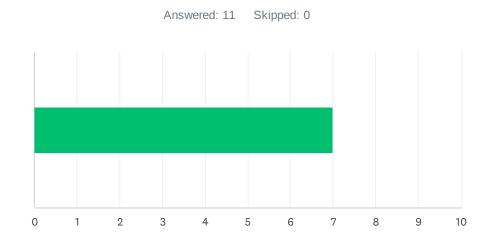

# Q6 Administration utilizes staff according to their job description (ie. Coaches, APL's, Specialists & Staff).

| ANSWER CH    | HOICES     | AVERAGE NUMBER | TOTAL NUMBER |    | RESPONSES |    |
|--------------|------------|----------------|--------------|----|-----------|----|
|              |            |                | 8            | 84 |           | 11 |
| Total Respon | idents: 11 |                |              |    |           |    |
|              |            |                |              |    |           |    |
| #            |            |                |              |    | DATE      |    |
| 1            | 8          |                |              |    |           |    |
| 2            | 1          |                |              |    |           |    |
| 3            | 10         |                |              |    |           |    |
| 4            | 10         |                |              |    |           |    |
| 5            | 10         |                |              |    |           |    |
| 6            | 4          |                |              |    |           |    |
| 7            | 6          |                |              |    |           |    |
| 8            | 6          |                |              |    |           |    |
| 9            | 9          |                |              |    |           |    |
| 10           | 10         |                |              |    |           |    |
| 11           | 10         |                |              |    |           |    |