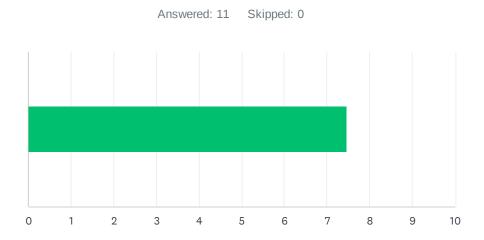

## Q2 Site administration is sensitive to the needs of students, staff, and the community.

| ANSWER CHOICES       | AVERAGE NUMI | BER | TOTAL NUMBER |    | RESPONSES |    |
|----------------------|--------------|-----|--------------|----|-----------|----|
|                      |              | 7   |              | 82 |           | 11 |
| Total Respondents: 2 | 1            |     |              |    |           |    |
|                      |              |     |              |    |           |    |
| #                    |              |     |              |    | DATE      |    |
| 1 8                  |              |     |              |    |           |    |
| 2 1                  |              |     |              |    |           |    |
| 3 9                  |              |     |              |    |           |    |
| 4 10                 |              |     |              |    |           |    |
| 5 10                 |              |     |              |    |           |    |
| 6 5                  |              |     |              |    |           |    |
| 7 6                  |              |     |              |    |           |    |
| 8 5                  |              |     |              |    |           |    |
| 9 9                  |              |     |              |    |           |    |
| 10 9                 |              |     |              |    |           |    |
| 11 10                |              |     |              |    |           |    |