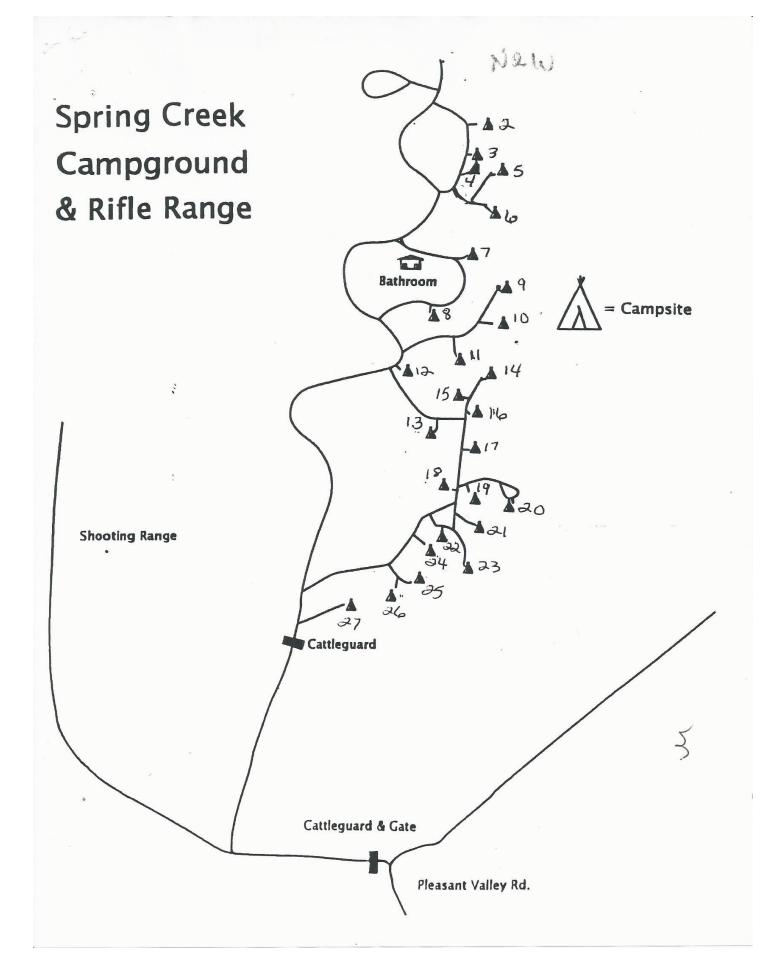

| Full                                                                                                                          | Residential Address                                                                                                                                                                                                                                                                                                                                                                                    |