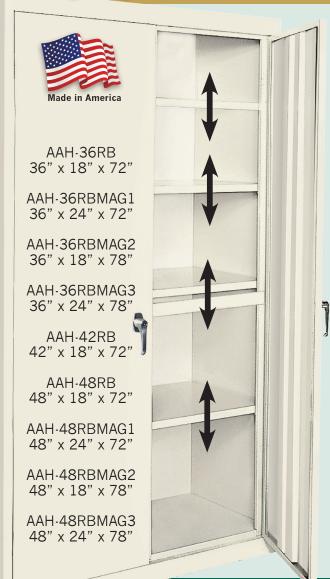

The Body of the Cabinet is Designed for all of the Adjustable Shelves to have Five (5) Contact Points, Two (2) on each Side, Plus a Fifth (5th) Contact Bracket at the Center of the Back where it is Most Needed to Provide Extra Support for the Shelf.

Each Adjustable Shelf has a Fabricated Stiffener Welded to the Underside for Increased Load Bearing Capacity.

Plastic Glides are Supplied to Elevate the Cabinet from Making Contact with the Floor and also Easier to Move for Cleaning, etc.