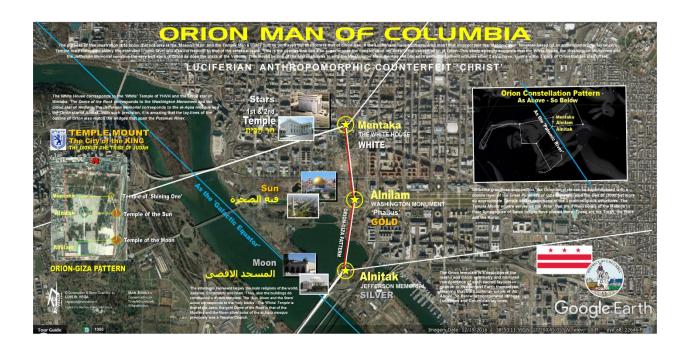

The Word 'Basilica' is 'Throne', that of the 'Queen of Heaven'. Then there is the Neck Portion that separates the Holy of Holies with the Holies and the 'Arms'. This correlation leads to yet another Aspect of the Anthropomorphic Principle, in that, not only is the 'Masonic Man' and the Temple of Man a viable outline portrayed, but this Human Form is that of Orion also. Consider that the Luciferians have such a Layered Motif, that incorporates the 'Masonic Man' Template as mentioned.

It is based on Solomon's Temple and that of an Anthropomorphic Male Form, then surely the extended Cryptic Inference also corresponds to that of the Celestial Realm. This is the case as one can also superimpose the Celestial Ley-Lines of the Constellation of Orion. This study strongly suggests that the White House, the Washington Monument and the Jefferson Memorial construe the very Belt Stars of Orion, as does the Plaza at the Vatican.

This would be 1 of the Interpretations, as to why the Washington Monument is not placed in Perfect Alignment with the other 2 Structures mentioned. It is such that the correspondence to the 3 Stars of Orion are also offset. The Washington Monument, that of the 'phallus' of Nimrod or the Shaft of Ba'al corresponds to the Pillars and Testis of the Anthropomorphic Man Motif. The White House corresponds to the 'White' Temple of YHVH and the Orion Star of Mintaka. The Dome of the Rock corresponds to the Washington Monument and the Orion Star of Alnilam.

The Jefferson Memorial corresponds to the al-Aqsa Mosque and the Orion Star of Alnitak. With such Precision, it is amazing that the Ley-Lines of the outline of Orion also match the Bridges that span the Potomac River. The Orion Motif is huge and spans the boundaries beyond Columbia's District. One of the other Stars of Orion corresponds to the Robert F. Kennedy Stadium. And the 'Horse Nebula' or in actually is the 'Dragon' Nebula Cloud. This Dragon Motif corresponds to the Islamic version of the Masonic Motifs of Allah that is a 'Serpent' within a Pole, when written in Arabic Calligraphy, etc.

This location happens to correspond to the Almas or 'Soul' Masonic Temple. The Almas Temple is a Masonic building facing Franklin Square at 1315 K St NW in Washington, DC. It is the Headquarters of the Ancient Arabic Order of the Nobles of the Mystic Shrine or 'Temple of the Serpent'. One cannot make this stuff up. Furthermore, the 'Phallus' or Sword of Orion has its Terminal Points in an area that is called 'Fur 33'. It is the Building famous for its Mirror that depicts an 'Opening' in the Street; as in a 'Star-Gate'. This is reminiscent of the Orion Nebula that is believed to be the 'Opening' Spiral Shaft to the entrance of the very Throne of YHVH in the Heavens.

With this Supposition, the Orion Template can thus also be superimposed with the Great Pyramids of Giza. This was 1st introduced by Robert Bauval. The Giza Pyramids replicated the Belt of Orion, but more so approximates Temple Mount. How so? There are going to be 3 Structures or Houses of Worship during the Tribulation Period. Each is going to depict 1 of the 3 main Compromised Religions of the Luciferians, Judaism, Islam and Roman Catholicism. How does one conjecture this? It will follow the Freemason Altar dedicated to Lucifer, 'Ja-Bal-El', etc.

#### **Temple Mount Ecumenical Structures**

1-al Aqsa Mosque: Former Crusader Church 2-Dome of the Rock: Shrine to Islam

3-3rd Temple: House of the Jewish Nation

The Temple Mount 'Square' or Platform serves as the 'Altar' in how the 3 main Books of the Masons in their 'Synagogues of Satan' Lodges are placed there. These are the Torah, Bible and Quran. They represent the main World Religions: Judaism, Christianity and Islam. Thus, also the buildings correspond to Orion's 3 Belt Stars. The 3 Stars of Orion correspond to the 3 Color of the 3 Domes of the Temple Mount and that, to the 'Sun, Moon and the Stars' Axiom that are also, amazingly corresponding to the Size of the Stars.

The White Temple is that of the Jews, the Gold Dome of the Rock is that of the Muslims and the Moon Silver Color of the al-Aqsa Mosque previously was a Templar Church. Then as to the Temple Man Motif still. The Length of the Pillars of Solomon's Temple corresponds to the Reflecting Pool. They both stretch from the Washington Monument. They have at their Base the Lincoln Memorial. That Base corresponds to the Brazen Altar. Thus, this 'Masonic Man' Temple Template is reasonable to approximate when superimposed on the Core of the District of Columbia' Main Mall. Note then that if that is the case, then its Anthropomorphic Measure is also in Phi Ratio.