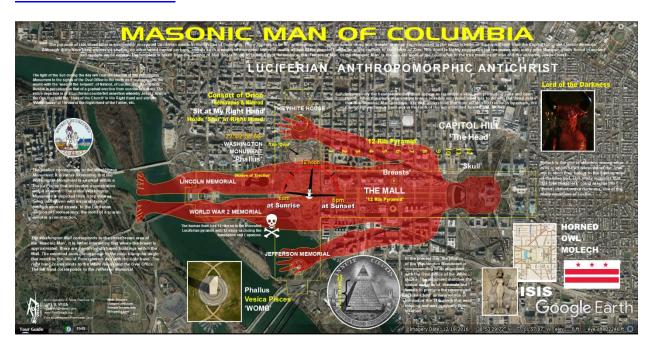

Thus, such Luciferians that control the District of Columbia have Marked the City with their Ley-Lines that depict their Horned Lord of Darkness. Such Symbols and Numbers promote and influence the Power-Dynamic through such Patterns that involve Supernatural Powers energized by Time, Place and Sacred Geometry. The 1st Supposition that is highly suggested, is that the Template that can be superimposed is the 'Masonic Man'. For example, actual Capitol Hill Building or 'Congress' is the Head of this Outline Motif of the Human Male Form, etc. Impressively the Headpiece eerily does appear to resemble a Skull with protruding Eyes and open Mouth.

#### Core of Columbia

What this study also suggests as a possible Encrypted Motif has to do with the 'Head-Dress' that this 'Masonic Man' portrays. It is well understood that from established research by others, the Capitol Hill Enclave is lined-out in the form of the out-Stretched Horned Owl, Molech. This is the God of Abortion of which YHVH admonished the Jews not to Abort their Babies into the flames Arms of the Demon Gods, etc.

This study suggests that this 'owl Headdress' could assume the 'Horns' of the Lord of Darkness, one of the many Renditions of Lucifer. Lucifer is actually the Anointed Cherub and Fell in part due to his Beauty. The Bible describes him as being covered with Precious Stones. Lucifer Fell due to Pride and Rebellion found in the Depths of his Heart. The Point is that the Outreached-Owl become the Horns that depict the coming Nature of the AntiChrist.

He is described as a Beast that is the Father of Lies, the Lord of the Dead, the Murderer from the Beginning, the Accuser of the Brethren that seeks to 'Kill, Steal and Destroy', etc. The Section of the Washington Mall corresponds to the Chest/Breast area of the 'Masonic Man'. It is rather interesting that where the Breast is approximated, there are 2 oval/round shaped buildings within the Mall.

The Extended Arms corresponds to the Triangular Angle that matches Pennsylvania Avenue, with the Right Hand. The Right Hand corresponds to the White House and the Oval Office. The Left Hand corresponds to the Jefferson Memorial. The Phallus corresponds to the Washington Monument. It is rather interesting that the Washington Monument is situated within a Vesica Pisces that insinuates a Sexual Penetration within a 'Womb'. The optical illusion is perceived as that of a Gradual Erection from Sunrise. The Monument is called the Shaft of Ba'al.

The Phallus Illusion is made by the Shadow of the Monument, when the Obelisk Shadow is facing 'Down' or West, then it appears as though 'Erect'. as the Monument Shadow faces East at Sunset. The entire Washington Monument is depicted from a Top View as being interwoven with a Scarab-Type of configuration of streets. In the Luciferian Religion, the Motif of a Scarab denotes a Resurrection. The Washington Monument corresponds to Nimrod's 'Phallus' or Shaft of Ba'al that completed the 14<sup>th</sup> Piece of Nimrod's Flesh, reconstituted, etc. It also has the length to the World War 2 Memorial.

From a Top View, World War 2 Memorial depicts an approximate Skull and Bones Motif which would be Anatomically appropriate in distance from the Washington Monument in proportion to the above average Phallus size for a Man. The 2 Legs of this Masoni Man appear to correspond to the 2 Bridges that cross the Potomac River West of the Lincoln Memorial. Moreover, a 2nd Interpretation of a possible Anthropomorphic Rendition of this 'Masonic Man' Motif layout has to do that of the Vitruvian Man. It is also in keeping with the Delineation of the Temple of Solomon in Jerusalem. This Temple of YHVH Template has the Same Dimensions that can also be superimposed on the Washington Mall area.

#### **Masonic Temple**

If one were to extend the 'Legs', for example it would correspond to the Pentagon with the left leg. This corresponding Motif of the Washington Monument suggests that it is the Magical Mechanism, by which the Resurrection of Nimrod or of a Euphemism of the coming 'Nimrod', Resurrected is to occur at some Point in Time during the Tribulation Period. Until then, with each Day passing, the Sun, Light and Shadow replays this Sexual Episode. The Phallus Motif serves as a Beacon to centralize 'Sexual' Energies of sorts. This is not to say that the exact place and time of such a mere Monument will induce such a 'Resurrection'.

What is the Point of such Layouts? It is a Language of Communication. It tells of their Death-Grip of the Nations' Political, Social, Military and Religious Institutions. The Luciferians use them to co-opt the Masses in preparation of the coming 'Debut'. As mentioned, until that Time, it is all a Rehearsal and Ritual. It is about harnessing the Energies of Lucifer through such Sacred Geometry. Note that at a certain Hour of the Day, the Washington Monument Shadow, depicting the Phallus will be in Alignment with the 'Oval' Office of the White House. Think of 'Ovaries'.

The Alignment matches the Sexual Energies of the Male and Female to produce the resurrected 'Christ-Child' or Resurrection of Nimrod as the 14th Piece that went missing and was Magically inserted. The Light of the Sun during the Day will cast the Shadow of the Washington Monument to the sights of the Oval Office to the North, as if to 'Impregnate' the 'Womb'. And with what? One conjectures with the 'Seed of the Serpent', of Nimrod Metaphorically.

## **Coming False Resurrection**

The 'Masonic Man' is actually depicted being Crucified upside down, in Mockery of Jesus Christ. Also, it is well established that from this Focal Point of the White House, a Pentagram Star is construed. And the Templar Cross is at its center also as is the House of the Temple on 16th Street, approximately 1 Nautical Mile to the North. This 'Templar Cross' denotes the 'Throne'. There is a 2nd Cross at the Capitol Hill, etc. The entire environs of this 'Masonic Man' incorporates the Universal Mathematical Language.

It is of the Creator, with the corresponding 666-555 Geometric and Mathematical Relationship. It is a depiction of the Macro and Micro Symmetry. It is a Mirrored Composition of the Sacred Layouts in relation to Heaven and Earth. Meaning that the Luciferian Axiom of 'As Above, So Below' is incorporated in these Luciferian Columbian Ley-Lines. A Clue that this 'Masonic Man' is to 'Resurrect' was hinted in prior Years, in that the Layout was even designed to render a 'Mason Coffin' type of outline.

The Skull and Bones and Freemasonic Coffins have this 555 Numeration because it is their Calling Card Number for 'Resurrection'. Numbers are also a Language. This is very telling as the area became developed, so did the Motifs as in a Progressive Revelation of the Luciferian Plans themselves. Is it any wonder why the Washington Monument is 6660 Inches or 666 Feet Tall, all-inclusive, yet 555 Feet or 5550 Inches from the Ground? The Bible does speak of a Resurrection of all Human Beings.

The Washington Mall typifies the 12-Ribs of a Human that corresponds to the 12 Step Truncated Illuminati Pyramid, excluding the Foundation and Cap-Stone. The Question remains, which one will one partake of? Jesus Christ's or Lucifer's? In the Gospels, Mary the Sister of Lazarus that had Died, said of Jesus, 'You are the Resurrection and the Life'. In fact, Jesus is the only fully Human, yet fully GOD that has ever been Resurrected. Jesus is the Type of the 'First Fruits' of those that are Promised to come after Him.