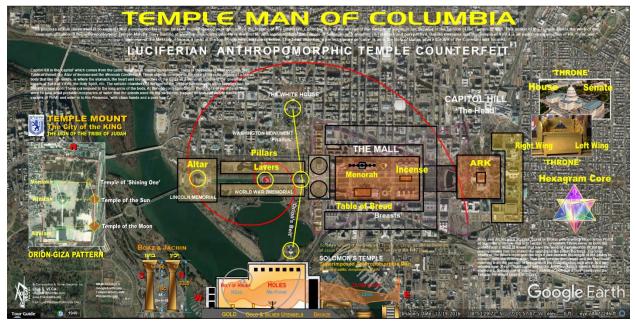

It is of the outline of the Temple of Solomon, but likewise in the fashion of the 'Temple of Man'. This Notion of the Temple Man is the work of the conceptualization of the Anthropomorphic Temple-Man by Tony Badillo at <a href="www.templesecrets.info">www.templesecrets.info</a>. He is the 1st to 'Anthropomorphize' the Temple of Solomon with Amazing Correlations and Perspective. Badillo surmises that the Temple of YHVH is an exact Representation of His 'Form' and 'Likeness', of the Messiah, etc. There is a 'Head', at the Top, from a West-East Perspective. This Head Chamber, a perfect Square or 'Cube' is as is the Holy of Holies where the Ark of the Covenant was located.

The Word, 'Capital' comes from the Latin, 'Head' as in 'Capital Punishment'. There is the Holies that contained the Table of Bread, the Altar of Incense and the Menorah Candlestick. These Objects correlated to the Core of the Main Organs of a Human Body. They are the Motifs for the Stomach, the Heart and the Branches of the Lungs. They are as a Menorah. The Oil and Light represented the 'Pneuma', Breath or Spirit of YHVH, the Holy Spirit, etc. The Outside Chambers of the Core of the Temple functioned to Store Supplies and for Priestly Preparations. These correspond to the long Arms of the Body.

At the End of each of the Long Arms, it then corresponded to the 5 Digits of each Hand. In Solomon's Temple, there were a total of 10 small Portable Receptacles of Water that the Priests used for the Sacrifices and Ceremonial Washing. It spoke of how one was to handle the Vessels of YHVH and enter into His Presence, 'With Clean Hands and a Pure Heart'. Boaz and Jachin were two Copper, Brass or Bronze Pillars that stood in the Porch of Solomon's Temple, the 1st Temple in Jerusalem.

These served as both the Gonads and 2 Testis of a Man that have the Seed of Reproduction. This Motif was depicted with the Pomegranates that decorated the Capitals of the 2 Pillars. The long Shafts of the Pillars represented the Legs, if one extended the length of the Pillars to connect with the Brazen Altar. These 2 Pillars were outside the Temple. It was the 2nd Gate or Door that one entered through. The other 2 Doors were at the Court of Israel and then through the Curtain of the Holy of Holies.

By the way, the Tabernacle of Moses had 3 Main Entrances or Doors. The Door to the Compound was called the Door of the Way. The Door to the Holies was called the Truth. And the Door to the Holy of Holies was called the Life. This is exactly as how Jesus described Himself as being or embodying, literally. Is it no wonder how Jesus Christ could say to the Jewish Religious Leaders, that were imposters, the Synagogue of Satan and Elders of Zion, that if they Destroyed the Temple, He would raise it up in 3 Days? Jesus was speaking about the Elder's Plot and Conspiracy and His inevitable Murder by disciples of Nimrod's Secret Religion.

The Authority of the Temple Precinct to be taken over by the False High Priest of a 'Resurrected' Nimrod. The following will be the Correlation of the Core Columbian Mall to the 'Temple Man' superimposed Motif. Starting from the Top View in an East-West orientation, the Capitol Hill corresponds, naturally to the 'Head'. And it is the Head or 'Capital' of the Government. It is where the Laws are formulated and the Debate, or 'Thinking' within the Mind is done. It is no wonder that the Buildings of the highest Intuitions of the Land are situated just above the Capitol Hill Building, that is the Supreme Court, etc.

It is also revealing that directly East of the Capitol Hill, there is a huge Hexagram Street Layout, etc. One other Speculative Notion is that this study suggests that even the Capitol Hill Building Architecture, if correlating to the Holy of Holies 'Cube' is thus fashioned, to some degree after the very Ark of the Covenant. In general comparisons, there is a Cherub on the Right Wing, and a Cherub on the Left Wing as are the 2 Chambers that make up the House of Representatives and the Senate.

In the middle was the Mercy Seat or 'Throne' where the Lid covered the Law of Moses, the Mana and the Almond Staff of Aaron were encased. This 'Throne' was an exact Facsimile or Model of the one where YHVH sat on in Glory as the Law Giver of the Universe. The Ark of the Covenant represented the Presence of YHVH on Earth. And this Law Giver revealed Himself to the Nation of Israel. It is rather Amazing that YHVH chose a Race to be a Vessel in which to be the Light and the Salt of the Earth.

## **Orion Conspiracy**

The purpose was and is to have Israel, as a Nation be the Witness of YHVH's Will on Earth. That has not turned-out to be the case, entirely. Nonetheless, Israel is the Miraculous Nation. It is in the sense that they had and will have the 'Shout of the King' in their Midst. Presently, Israel is in a State of Unbelief and under Discipline. Why? Israel did not live-up to their Commission and Witness. Nonetheless, it is rather Interesting that the Copula of the Capitol Hill Congress building has exactly that very association of a 'Throne' as was the Ark of the Covenant.

The White Temple is that of the Jews, the Gold Dome of the Rock is that of the Muslims and the Moon Silver Color of the al-Aqsa Mosque previously was a Templar Church. Then as to the Temple Man Motif still. The Length of the Pillars of Solomon's Temple corresponds to the Reflecting Pool. They both stretch from the Washington Monument. They have at their Base the Lincoln Memorial. That Base corresponds to the Brazen Altar. Thus, this 'Masonic Man' Temple Template is reasonable to approximate when superimposed on the Core of the District of Columbia' Main Mall. Note then that if that is the case, then its Anthropomorphic Measure is also in Phi Ratio.

This can be seen and why the World War 2 National Monument was situated where it was placed. It was not just randomly chosen to be in some arbitrary location. Every place of Importance is subject to the Laws of Mathematics. Why? It is because as mentioned, Mathematics is a Language of its own. It communicates based on Sacred Geometry. One just needs the Code or Key to decipher it. For example, the World War 2 National Monument is in approximate Phi Ratio to the 'Head' and the Base 'Brazen Altar' of the Temple Man Motif Layout.