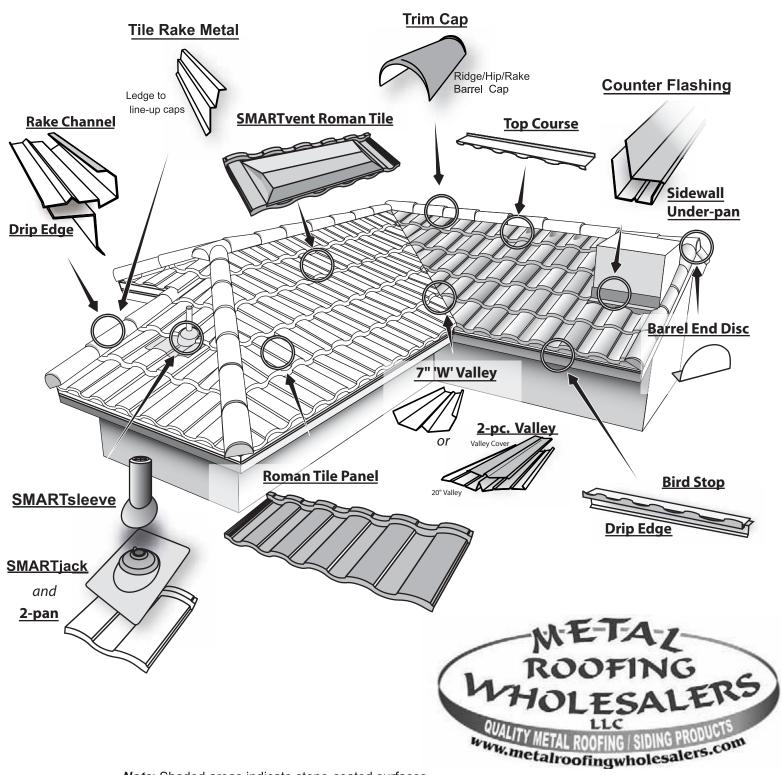

# Metro Roman Tile Accessory Locator

Note: Shaded areas indicate stone-coated surfaces