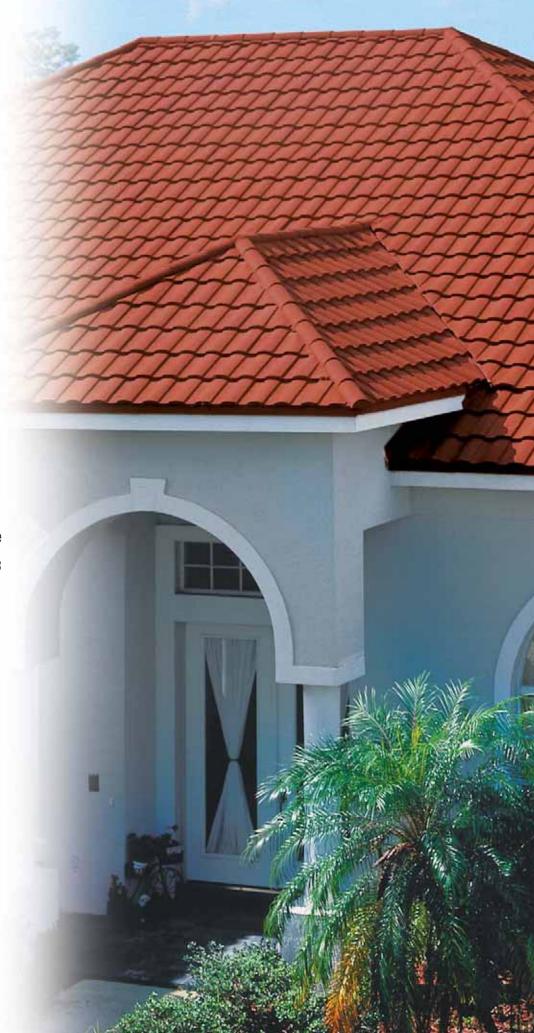

#### Metro Roman Tile

## Graceful beauty that captures the spirit & strength of the Empire.

Metro Roman Tile creates the timeless look of True Mediterranean Tile without the excessive weight. At only 1.5lbs/sq.ft. it's one of the lightest roofing tiles on the market today. And with a heart of steel, coated by an advanced stone granule coating offers the best protection for your home. Its patented design allows for a secure fit to any architectural style.

Roman Tile allows you to choose the look that's right for your home and it won't curl, break or burn and is virtually maintenance free. The blending of Stone on Steel creates a tough barrier against the elements, offering long-life performance that creates the perfect protector for your home -

Metro ROMAN Tile.

Smart Roofs for Smart People