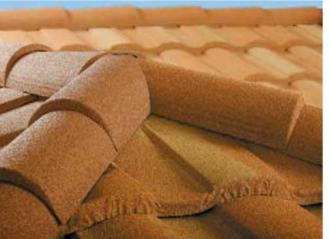

#### Metro Roman Tile

## Graceful beauty that captures the spirit & strength of the Empire.

Metro Roman Tile creates the timeless look of True Mediterranean Tile without the excessive weight. At only 1.5lbs/sq.ft. it's one of the lightest roofing tiles on the market today. And with a heart of steel, coated by an advanced stone granule coating offers the best protection for your home. Its patented design allows for a secure fit to any architectural style.

Roman Tile allows you to choose the look that's right for your home and it won't curl, break or burn and is virtually maintenance free. The blending of Stone on Steel creates a tough barrier against the elements, offering long-life performance that creates the perfect protector for your home -

### A Shield against the Elements

Every panel is formed from 26-gauge \*Galvalume® steel covered with 100% acrylic resin basecoat embedded with natural rock granules and a clear 100% acrylic over-glaze. Metro Roman Tile is a durable, lightweight and Long-Life roof panel that offers one of the industry's best high-wind performances today.