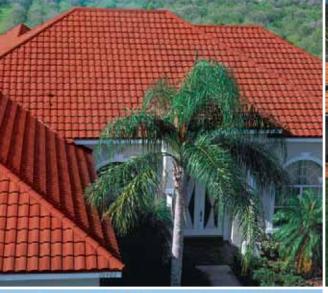

#### Metro Roman Tile

## Graceful beauty that captures the spirit & strength of the Empire.

Metro Roman Tile creates the timeless look of True Mediterranean Tile without the excessive weight. At only 1.5lbs/sq.ft. it's one of the lightest roofing tiles on the market today. And with a heart of steel, coated by an advanced stone granule coating offers the best protection for your home. Its patented design allows for a secure fit to any architectural style.

Roman Tile allows you to choose the look that's right for your home and it won't curl, break or burn and is virtually maintenance free. The blending of Stone on Steel creates a tough barrier against the elements, offering long-life performance that creates the perfect protector for your home -

Metro ROMAN Tile.

Smart Roofs for Smart People