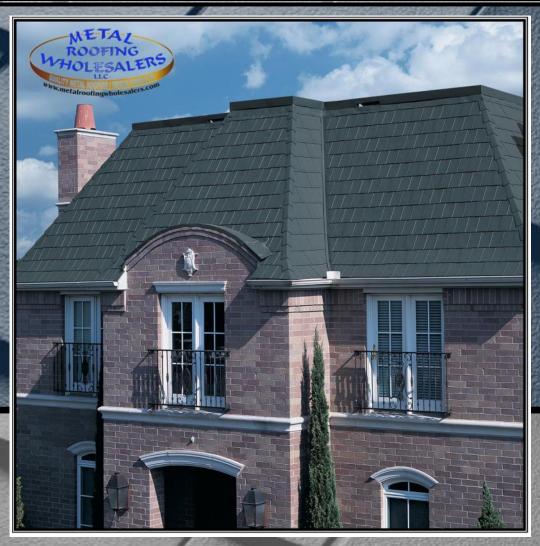

# **Smooth Tile Metal Shingle**

Our metal Smooth Tile Shingle Roofing is nice looking product. This Classic shingle panel is one of the first looks to hit the market of metal shingles, it is still used by those that prefer the historical look it offers. The four way interlocking system Insures the metal shingle is weather tight, while the beauty leaves you in awe. This panel makes a great looking roof that will last a lifetime.