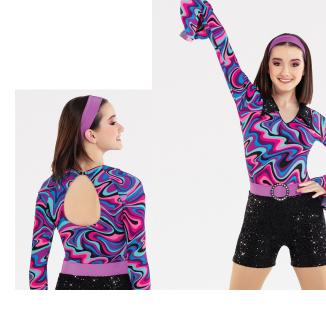

#### **Shoes:**

Black Tap Dark Tan Jazz

**Hair:** High ponytail, no bangs, use provided headband.