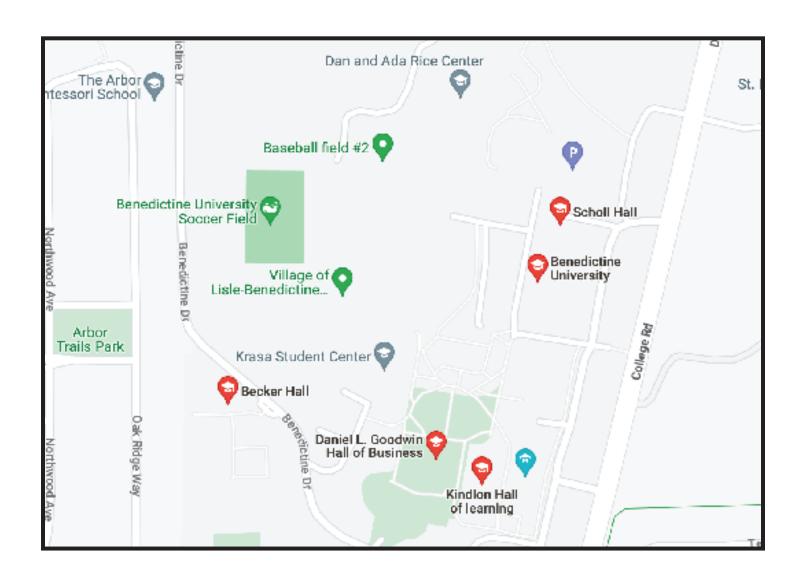

#### Location:

**Benedictine University** 

### The panel held at:

Scholl Hall, Room 101 5700 College Road, Lisle, IL 60532 Free open parking (see reverse side for map)

## Benedictine University Scholl Hall, Room 101 5700 College Road Lisle, IL 60532