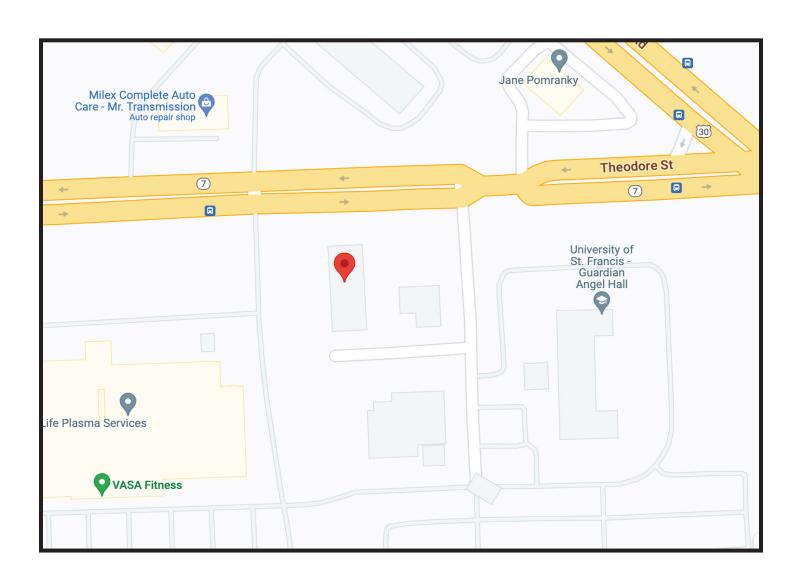

#### Location:

University of St. Francis- Joliet, IL.

### The panel held at:

The St. Clare Campus, 1734 Theodore Street

Joliet, IL 60435 - Franciscan Learning Center Room 102

Free open parking (see reverse side for map)

# 1734 Theodore Street Joliet, IL 60435 Franciscan Learning Center Room 102