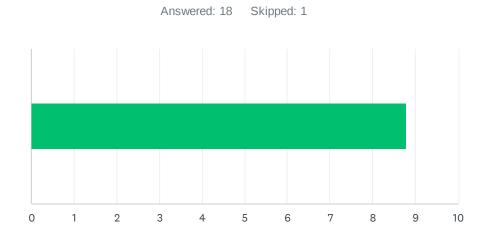

### Q2 Site administration is sensitive to the needs of students, staff, and the community.

| ANSWE    | R CHOICES     | AVERAGE NUMBER |   | TOTAL NUMBER | RESPONSES |    |
|----------|---------------|----------------|---|--------------|-----------|----|
|          |               |                | 8 | 1            | .48       | 18 |
| Total Re | spondents: 18 |                |   |              |           |    |
|          |               |                |   |              |           |    |
| #        |               |                |   |              | DATE      |    |
| 1        | 8             |                |   |              |           |    |
| 2        | 7             |                |   |              |           |    |
| 3        | 10            |                |   |              |           |    |
| 4        | 8             |                |   |              |           |    |
| 5        | 9             |                |   |              |           |    |
| 6        | 8             |                |   |              |           |    |
| 7        | 9             |                |   |              |           |    |
| 8        | 8             |                |   |              |           |    |
| 9        | 5             |                |   |              |           |    |
| 10       | 7             |                |   |              |           |    |
| 11       | 8             |                |   |              |           |    |
| 12       | 10            |                |   |              |           |    |
| 13       | 7             |                |   |              |           |    |
| 14       | 9             |                |   |              |           |    |
| 15       | 7             |                |   |              |           |    |
| 16       | 10            |                |   |              |           |    |
| 17       | 10            |                |   |              |           |    |
| 18       | 8             |                |   |              |           |    |
|          |               |                |   |              |           |    |