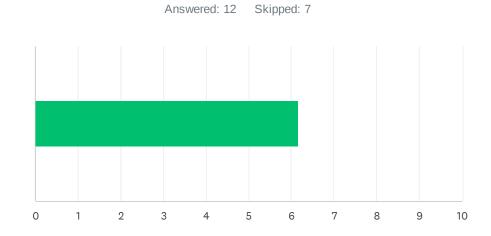

# Q4 Site administration conducts classroom visits in the least disruptive manner and leaves timely feedback (within 48 hours).

| ANSWER     | CHOICES      | AVERAGE NUMBER |   | TOTAL NUMBER |     | RESPONSES |    |
|------------|--------------|----------------|---|--------------|-----|-----------|----|
|            |              |                | 8 |              | 141 |           | 17 |
| Total Resp | pondents: 17 |                |   |              |     |           |    |
|            |              |                |   |              |     |           |    |
| #          |              |                |   |              |     | DATE      |    |
| 1          | 8            |                |   |              |     |           |    |
| 2          | 8            |                |   |              |     |           |    |
| 3          | 10           |                |   |              |     |           |    |
| 4          | 10           |                |   |              |     |           |    |
| 5          | 10           |                |   |              |     |           |    |
| 6          | 4            |                |   |              |     |           |    |
| 7          | 9            |                |   |              |     |           |    |
| 8          | 7            |                |   |              |     |           |    |
| 9          | 8            |                |   |              |     |           |    |
| 10         | 8            |                |   |              |     |           |    |
| 11         | 10           |                |   |              |     |           |    |
| 12         | 4            |                |   |              |     |           |    |
| 13         | 6            |                |   |              |     |           |    |
| 14         | 9            |                |   |              |     |           |    |
| 15         | 10           |                |   |              |     |           |    |
| 16         | 10           |                |   |              |     |           |    |
| 17         | 10           |                |   |              |     |           |    |
|            |              |                |   |              |     |           |    |