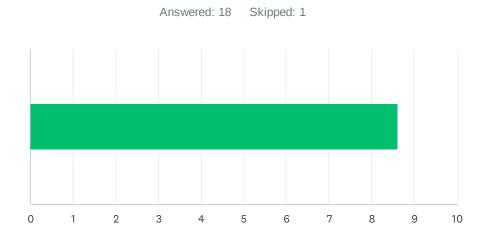

# Q4 Site administration conducts classroom visits in the least disruptive manner and leaves timely feedback (within 48 hours).

| ANSWER     | CHOICES      | AVERAGE NUMBER |   | TOTAL NUMBER |     | RESPONSES |    |
|------------|--------------|----------------|---|--------------|-----|-----------|----|
|            |              |                | 8 |              | 141 |           | 17 |
| Total Resp | pondents: 17 |                |   |              |     |           |    |
|            |              |                |   |              |     |           |    |
| #          |              |                |   |              |     | DATE      |    |
| 1          | 8            |                |   |              |     |           |    |
| 2          | 8            |                |   |              |     |           |    |
| 3          | 10           |                |   |              |     |           |    |
| 4          | 10           |                |   |              |     |           |    |
| 5          | 10           |                |   |              |     |           |    |
| 6          | 4            |                |   |              |     |           |    |
| 7          | 9            |                |   |              |     |           |    |
| 8          | 7            |                |   |              |     |           |    |
| 9          | 8            |                |   |              |     |           |    |
| 10         | 8            |                |   |              |     |           |    |
| 11         | 10           |                |   |              |     |           |    |
| 12         | 4            |                |   |              |     |           |    |
| 13         | 6            |                |   |              |     |           |    |
| 14         | 9            |                |   |              |     |           |    |
| 15         | 10           |                |   |              |     |           |    |
| 16         | 10           |                |   |              |     |           |    |
| 17         | 10           |                |   |              |     |           |    |
|            |              |                |   |              |     |           |    |