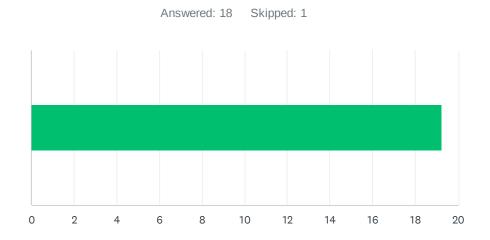

### Q2 Site administration is sensitive to the needs of students, staff, and the community.

| ANSWE    | R CHOICES     | AVERAGE NUMBER |   | TOTAL NUMBER | RESPONSES |    |
|----------|---------------|----------------|---|--------------|-----------|----|
|          |               |                | 8 | 1            | .48       | 18 |
| Total Re | spondents: 18 |                |   |              |           |    |
|          |               |                |   |              |           |    |
| #        |               |                |   |              | DATE      |    |
| 1        | 8             |                |   |              |           |    |
| 2        | 7             |                |   |              |           |    |
| 3        | 10            |                |   |              |           |    |
| 4        | 8             |                |   |              |           |    |
| 5        | 9             |                |   |              |           |    |
| 6        | 8             |                |   |              |           |    |
| 7        | 9             |                |   |              |           |    |
| 8        | 8             |                |   |              |           |    |
| 9        | 5             |                |   |              |           |    |
| 10       | 7             |                |   |              |           |    |
| 11       | 8             |                |   |              |           |    |
| 12       | 10            |                |   |              |           |    |
| 13       | 7             |                |   |              |           |    |
| 14       | 9             |                |   |              |           |    |
| 15       | 7             |                |   |              |           |    |
| 16       | 10            |                |   |              |           |    |
| 17       | 10            |                |   |              |           |    |
| 18       | 8             |                |   |              |           |    |
|          |               |                |   |              |           |    |