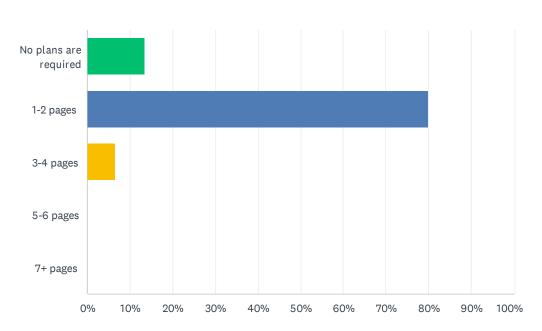

|     |           |    |
| 12        | 10           |                |              |     |           |    |
| 13        | 8            |                |              |     |           |    |
| 14        | 9            |                |              |     |           |    |
| 15        | 5            |                |              |     |           |    |
| 16        | 10           |                |              |     |           |    |
| 17        | 10           |                |              |     |           |    |
| 18        | 9            |                |              |     |           |    |
|           |              |                |              |     |           |    |

### Q20 Teachers are required to submit complete, but not excessively lengthy lesson plans.





| ANSWER CHOICES        | RESPONSES |    |
|-----------------------|-----------|----|
| No plans are required | 13.33%    | 2  |
| 1-2 pages             | 80.00%    | 12 |
| 3-4 pages             | 6.67%     | 1  |
| 5-6 pages             | 0.00%     | 0  |
| 7+ pages              | 0.00%     | 0  |
| TOTAL                 |           | 15 |

| # | COMMENT                                                                                                                                                                                                                                                                                       | DATE |
|---|---------------------------------------------------------------------------------------------------------------------------------------------------