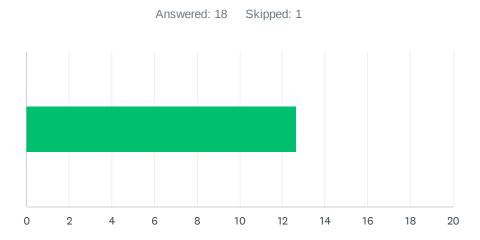

### Q5 Site administration follows the contract and respects personal rights.

| 19         346         18           Total Resports: 18         DATE           #         DATE           1         9         ————————————————————————————————————                                                                                                                                                             | ANSWER C    | CHOICES     | AVERAGE NUMBER |    | TOTAL NUMBER |     | RESPONSES |    |
|-----------------------------------------------------------------------------------------------------------------------------------------------------------------------------------------------------------------------------------------------------------------------------------------------------------------------------|-------------|-------------|----------------|----|--------------|-----|-----------|----|
| # DATE  1 9 2 10 3 10 4 10 5 9 6 10 7 8 8 10 9 7 10 7 11 8 12 10 13 9 14 9 15 10 16 10                                                                                                                                                                                                                                      |             |             |                | 19 |              | 346 |           | 18 |
| 1       9         2       10         3       10         4       10         5       9         6       10         7       8         8       10         9       7         10       7         11       8         12       10         13       9         14       9         15       10         16       10         17       100 | Total Respo | ondents: 18 |                |    |              |     |           |    |
| 1       9         2       10         3       10         4       10         5       9         6       10         7       8         8       10         9       7         10       7         11       8         12       10         13       9         14       9         15       10         16       10         17       100 |             |             |                |    |              |     |           |    |
| 2       10         3       10         4       10         5       9         6       10         7       8         8       10         9       7         10       7         11       8         12       10         13       9         14       9         15       10         16       10         17       100                   |             |             |                |    |              |     | DATE      |    |
| 3       10         4       10         5       9         6       10         7       8         8       10         9       7         10       7         11       8         12       10         13       9         14       9         15       10         16       10         17       100                                      | 1           | 9           |                |    |              |     |           |    |
| 4       10         5       9         6       10         7       8         8       10         9       7         10       7         11       8         12       10         13       9         14       9         15       10         16       10         17       100                                                         | 2           | 10          |                |    |              |     |           |    |
| 5       9         6       10         7       8         8       10         9       7         10       7         11       8         12       10         13       9         14       9         15       10         16       10         17       100                                                                            | 3           | 10          |                |    |              |     |           |    |
| 6       10         7       8         8       10         9       7         10       7         11       8         12       10         13       9         14       9         15       10         16       10         17       100                                                                                              | 4           | 10          |                |    |              |     |           |    |
| 7       8         8       10         9       7         10       7         11       8         12       10         13       9         14       9         15       10         16       10         17       100                                                                                                                 | 5           | 9           |                |    |              |     |           |    |
| 8       10         9       7         10       7         11       8         12       10         13       9         14       9         15       10         16       10         17       100                                                                                                                                   | 6           | 10          |                |    |              |     |           |    |
| 9       7         10       7         11       8         12       10         13       9         14       9         15       10         16       10         17       100                                                                                                                                                      | 7           | 8           |                |    |              |     |           |    |
| 10       7         11       8         12       10         13       9         14       9         15       10         16       10         17       100                                                                                                                                                                        | 8           | 10          |                |    |              |     |           |    |
| 11       8         12       10         13       9         14       9         15       10         16       10         17       100                                                                                                                                                                                           | 9           | 7           |                |    |              |     |           |    |
| 12     10       13     9       14     9       15     10       16     10       17     100                                                                                                                                                                                                                                    | 10          | 7           |                |    |              |     |           |    |
| 13       9         14       9         15       10         16       10         17       100                                                                                                                                                                                                                                  | 11          | 8           |                |    |              |     |           |    |
| 14     9       15     10       16     10       17     100                                                                                                                                                                                                                                                                   | 12          | 10          |                |    |              |     |           |    |
| 15     10       16     10       17     100                                                                                                                                                                                                                                                                                  | 13          | 9           |                |    |              |     |           |    |
| 16     10       17     100                                                                                                                                                                                                                                                                                                  | 14          | 9           |                |    |              |     |           |    |
| 17 100                                                                                                                                                                                                                                                                                                                      | 15          | 10          |                |    |              |     |           |    |
|                                                                                                                                                                                                                                                                                                                             | 16          | 10          |                |    |              |     |           |    |
| 18 100                                                                                                                                                                                                                                                                                                                      | 17          | 100         |                |    |              |     |           |    |
|                                                                                                                                                                                                                                                                                                                             | 18          | 100         |                |    |              |     |           |    |