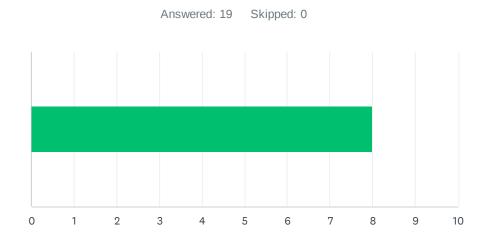

# Q6 Administration utilizes staff according to their job description (ie. Coaches, APL's, Specialists & Staff).

| ANSWER     | CHOICES      | AVERAGE NUMBER |   | TOTAL NUMBER |     | RESPONSES |    |
|------------|--------------|----------------|---|--------------|-----|-----------|----|
|            |              |                | 8 |              | 146 |           | 18 |
| Total Resp | oondents: 18 |                |   |              |     |           |    |
| "          |              |                |   |              |     | DATE      |    |
| #          | 0            |                |   |              |     | DATE      |    |
|            | 8            |                |   |              |     |           |    |
| 2          | 7            |                |   |              |     |           |    |
| 3          | 8            |                |   |              |     |           |    |
| 4          | 7            |                |   |              |     |           |    |
| 5          | 8            |                |   |              |     |           |    |
| 6          | 9            |                |   |              |     |           |    |
| 7          | 8            |                |   |              |     |           |    |
| 8          | 8            |                |   |              |     |           |    |
| 9          | 5            |                |   |              |     |           |    |
| 10         | 7            |                |   |              |     |           |    |
| 11         | 8            |                |   |              |     |           |    |
| 12         | 10           |                |   |              |     |           |    |
| 13         | 6            |                |   |              |     |           |    |
| 14         | 7            |                |   |              |     |           |    |
| 15         | 10           |                |   |              |     |           |    |
| 16         | 10           |                |   |              |     |           |    |
| 17         | 10           |                |   |              |     |           |    |
| 18         | 10           |                |   |              |     |           |    |
|            |              |                |   |              |     |           |    |