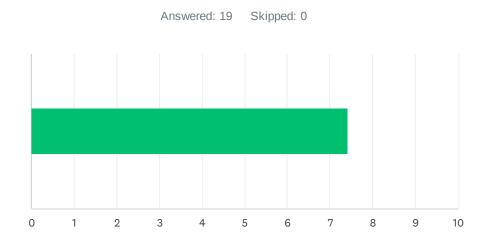

### Q2 Site administration is sensitive to the needs of students, staff, and the community.

| ANSWE    | R CHOICES     | AVERAGE NUMBER |   | TOTAL NUMBER | RESPONSES |    |
|----------|---------------|----------------|---|--------------|-----------|----|
|          |               |                | 8 | 1            | .48       | 18 |
| Total Re | spondents: 18 |                |   |              |           |    |
|          |               |                |   |              |           |    |
| #        |               |                |   |              | DATE      |    |
| 1        | 8             |                |   |              |           |    |
| 2        | 7             |                |   |              |           |    |
| 3        | 10            |                |   |              |           |    |
| 4        | 8             |                |   |              |           |    |
| 5        | 9             |                |   |              |           |    |
| 6        | 8             |                |   |              |           |    |
| 7        | 9             |                |   |              |           |    |
| 8        | 8             |                |   |              |           |    |
| 9        | 5             |                |   |              |           |    |
| 10       | 7             |                |   |              |           |    |
| 11       | 8             |                |   |              |           |    |
| 12       | 10            |                |   |              |           |    |
| 13       | 7             |                |   |              |           |    |
| 14       | 9             |                |   |              |           |    |
| 15       | 7             |                |   |              |           |    |
| 16       | 10            |                |   |              |           |    |
| 17       | 10            |                |   |              |           |    |
| 18       | 8             |                |   |              |           |    |
|          |               |                |   |              |           |    |