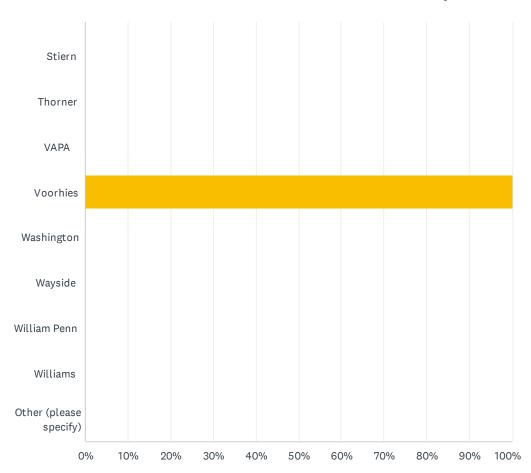

### Q1 School Site (If you work at multiple sites choose your home site OR complete a survey for each site at which you spend significant time.)

|                                 |  | Answere | ed: 19 | Skippe | d: 0 |  |  |
|---------------------------------|--|---------|--------|--------|------|--|--|
|                                 |  |         |        |        |      |  |  |
| Casa Loma                       |  |         |        |        |      |  |  |
| Cato                            |  |         |        |        |      |  |  |
| Chavez                          |  |         |        |        |      |  |  |
| Chipman                         |  |         |        |        |      |  |  |
| College Hts                     |  |         |        |        |      |  |  |
| Compton                         |  |         |        |        |      |  |  |
| Curran                          |  |         |        |        |      |  |  |
| Downtown                        |  |         |        |        |      |  |  |
| Ed<br>Center/District<br>Office |  |         |        |        |      |  |  |
| Eissler                         |  |         |        |        |      |  |  |
| Emerson                         |  |         |        |        |      |  |  |
| Evergreen                       |  |         |        |        |      |  |  |
| Fletcher                        |  |         |        |        |      |  |  |
| Frank West                      |  |         |        |        |      |  |  |
| Franklin                        |  |         |        |        |      |  |  |
| Fremont                         |  |         |        |        |      |  |  |
| Garza                           |  |         |        |        |      |  |  |
| Harding                         |  |         |        |        |      |  |  |

| Harris              |  |  |  |  |  |
|---------------------|--|--|--|--|--|
| Horace Mann         |  |  |  |  |  |
| Hort                |  |  |  |  |  |
| Jefferson           |  |  |  |  |  |
| Lincoln Jr.<br>High |  |  |  |  |  |
| Longfellow          |  |  |  |  |  |
| McKinley            |  |  |  |  |  |
| MLK                 |  |  |  |  |  |
| Mt.Vernon           |  |  |  |  |  |
| Munsey              |  |  |  |  |  |
| Nichols             |  |  |  |  |  |
| Noble               |  |  |  |  |  |
| Owens<br>Elementary |  |  |  |  |  |
| Pauly               |  |  |  |  |  |
| Pioneer             |  |  |  |  |  |
| Rafer Johnson       |  |  |  |  |  |
| Roosevelt           |  |  |  |  |  |
| School Nurse        |  |  |  |  |  |
| Sequoia             |  |  |  |  |  |
| Sierra              |  |  |  |  |  |
| Stella Hills        |  |  |  |  |  |

| Cata (Cata)         0.00%         0.00%           Chavez         0.00%         0.00%           Chipman         0.00%         0.00%           College His         0.00%         0.00%           Compton         0.00%         0.00%           Compton         0.00%         0.00%           Curran         0.00%         0.00%           Experience         0.00%         0.00%           Essier         0.00%         0.00%           Everyween         0.00%         0.00%           Fistcher         0.00%         0.00%           Frank West         0.00%         0.00%           Frank Illin         0.00%         0.00%           Frenzon         0.00%         0.00%           Farank West         0.00%         0.00%           Frenzon         0.00%         0.00%           Farank Illin         0.00%         0.00%           Horica         0.00%         0.00%           < | ANSWER CHOICES            | RESPONSES |   |
|-----------------------------------------------------------------------------------------------------------------------------------------------------------------------------------------------------------------------------------------------------------------------------------------------------------------------------------------------------------------------------------------------------------------------------------------------------------------------------------------------------------------------------------------------------------------------------------------------------------------------------------------------------------------------------------------------------------------------------------------------------------------------------------------------------------------------------------------------------------------------------------------------------------------------------------------------------------------------------------------------------------------------------------------------------------------------------------------------------|---------------------------|-----------|---|
| Chavez         0.00%         0           Chipman         0.00%         0           Cullege Hts         0.00%         0           Compton         0.00%         0           Curren         0.00%         0           Downtown         0.00%         0           Ed Center/District Office         0.00%         0           Eissler         0.00%         0           Emerson         0.00%         0           Evergreen         0.00%         0           Fletcher         0.00%         0           Franklin         0.00%         0           Fremont         0.00%         0           Garza         0.00%         0           Harding         0.00%         0           Harding         0.00%         0           Horace Mann         0.00%         0           Horace Mann         0.00%         0           Lincoln Jr. High         0.00%         0           Lungfellow         0.00%         0           MLK         0.00%         0           MLK         0.00%         0           MLVernon         0.00%         0           Mussey <td>Casa Loma</td> <td>0.00%</td> <td>0</td>       | Casa Loma                 | 0.00%     | 0 |
| Chipman         0.00%         0           College Hts         0.00%         0           Compton         0.00%         0           Curran         0.00%         0           Downtown         0.00%         0           Ed Center/District Office         0.00%         0           Eissler         0.00%         0           Ewergreen         0.00%         0           Fletcher         0.00%         0           Franklin         0.00%         0           Fremont         0.00%         0           Garza         0.00%         0           Harding         0.00%         0           Horace Mann         0.00%         0           Horace Mann         0.00%         0           Lincoln Jr. High         0.00%         0           Lincoln Jr. High         0.00%         0           MLK         0.00%         0           MLVernon         0.00%         0           Mulsey         0.00%         0           Notle         0.00%         0           Notle         0.00%         0                                                                                                         | Cato                      | 0.00%     | 0 |
| College Hts         0.00%         0           Compton         0.00%         0           Curan         0.00%         0           Downtown         0.00%         0           Ed Center/District Office         0.00%         0           Eissler         0.00%         0           Ewergnean         0.00%         0           Fletcher         0.00%         0           Frank West         0.00%         0           Frank West         0.00%         0           Frank Ilin         0.00%         0           Frank West         0.00%         0           Frank Ilin         0.00%         0           Frank Ilin         0.00%         0           Braze         0.00%         0           Braze         0.00%         0           Hort         0.00%         0           Hort         0.00%         0           Lincoln Jr. High         0.00%         0           McKinley         0.00%         0           MLK         0.00%         0           MLX         0.00%         0           Mussey         0.00%         0           Noble                                                        | Chavez                    | 0.00%     | 0 |
| Compton         0.00%         0           Curran         0.00%         0           Downtown         0.00%         0           Ed Center/District Office         0.00%         0           Eissler         0.00%         0           Emerson         0.00%         0           Evergeen         0.00%         0           Fletcher         0.00%         0           Frank West         0.00%         0           Fremont         0.00%         0           Garza         0.00%         0           Harding         0.00%         0           Horace Mann         0.00%         0           McKinley         0.00%         0           McKinley         0.00%         0           McKinley         0.00%         0           MLX         0.00%         0           MLX         0.00%         0           McVernon         0.00%         0           McVernor                                                 | Chipman                   | 0.00%     | 0 |
| Curan         0.00%         0           Downtown         0.00%         0           Ed Center/District Office         0.00%         0           Eissler         0.00%         0           Emerson         0.00%         0           Evergeen         0.00%         0           Fletcher         0.00%         0           Frank West         0.00%         0           Fremont         0.00%         0           Garza         0.00%         0           Harding         0.00%         0           Horace Mann         0.00%         0           Horace Mann         0.00%         0           Horace Mann         0.00%         0           Horace Mann         0.00%         0           McKinley         0.00%         0           McKinley         0.00%         0           McKinley         0.00%         0           MLX         0.00%         0           MLX         0.00%         0           Mussey         0.00%         0           Noble         0.00%         0           Owns Elementary         0.00%         0                                                                     | College Hts               | 0.00%     | 0 |
| Downtown         0.00%         0           Ed Center/District Office         0.00%         0           Eissler         0.00%         0           Emerson         0.00%         0           Evergreen         0.00%         0           Fletcher         0.00%         0           Frank West         0.00%         0           Fremont         0.00%         0           Garza         0.00%         0           Harding         0.00%         0           Horace Mann         0.00%         0           Horace Mann         0.00%         0           Lincoln Jr. High         0.00%         0           Lincoln Jr. High         0.00%         0           McKinley         0.00%         0           McKinley         0.00%         0           Mt.Vemon         0.00%         0           Mursey         0.00%         0           Noble         0.00%         0           Noble         0.00%         0                                                                                                                                                                                        | Compton                   | 0.00%     | 0 |
| Ed Center/District Office         0.00%         0           Eissler         0.00%         0           Emerson         0.00%         0           Evergreen         0.00%         0           Fletcher         0.00%         0           Frank West         0.00%         0           Franklin         0.00%         0           Fremont         0.00%         0           Garza         0.00%         0           Harris         0.00%         0           Horace Mann         0.00%         0           Hort         0.00%         0           Lincoln Jr. High         0.00%         0           Lincoln Jr. High         0.00%         0           McKinley         0.00%         0           Mt.Vemon         0.00%         0           Munsey         0.00%         0           Nichols         0.00%         0           Noble         0.00%         0                                                                                                                                                                                                                                         | Curran                    | 0.00%     | 0 |
| Eissler         0.00%         0           Emerson         0.00%         0           Evergreen         0.00%         0           Fletcher         0.00%         0           Frank West         0.00%         0           Franklin         0.00%         0           Fremont         0.00%         0           Garza         0.00%         0           Harding         0.00%         0           Horace Mann         0.00%         0           Hort         0.00%         0           Lincoln Jr. High         0.00%         0           Lincoln Jr. High         0.00%         0           McKinley         0.00%         0           Mt.Vemon         0.00%         0           Mursey         0.00%         0           Nichols         0.00%         0           Noble         0.00%         0           Owns Elementary         0.00%         0                                                                                                                                                                                                                                                  | Downtown                  | 0.00%     | 0 |
| Emerson         0.00%         0           Evergreen         0.00%         0           Fletcher         0.00%         0           Frank West         0.00%         0           Fremont         0.00%         0           Garza         0.00%         0           Harding         0.00%         0           Horace Mann         0.00%         0           Hort         0.00%         0           Jefterson         0.00%         0           Lincoln Jr. High         0.00%         0           Longfellow         0.00%         0           McKinley         0.00%         0           MLK         0.00%         0           MLVernon         0.00%         0           Nichols         0.00%         0           Nichols         0.00%         0           Noble         0.00%         0           Own         0         0           Noble         0.00%         0                                                                                                                                                                                                                                  | Ed Center/District Office | 0.00%     | 0 |
| Evergreen         0.00%         0           Fletcher         0.00%         0           Frank West         0.00%         0           Franklin         0.00%         0           Fremont         0.00%         0           Garza         0.00%         0           Harding         0.00%         0           Horace Mann         0.00%         0           Hort         0.00%         0           Lincoln Jr. High         0.00%         0           Lincoln Jr. High         0.00%         0           McKinley         0.00%         0           MtLVernon         0.00%         0           MtLvernon         0.00%         0           Nichols         0.00%         0           Notle         0.00%         0           Notle         0.00%         0                                                                                                                                                                                                                                                                                                                                            | Eissler                   | 0.00%     | 0 |
| Fletcher         0.00%         0           Frank West         0.00%         0           Franklin         0.00%         0           Fremont         0.00%         0           Garza         0.00%         0           Harding         0.00%         0           Horace Mann         0.00%         0           Hort         0.00%         0           Jefferson         0.00%         0           Lincoln Jr. High         0.00%         0           McKinley         0.00%         0           Mtk         0.00%         0           Mt.Vernon         0.00%         0           Munsey         0.00%         0           Nichols         0.00%         0           Noble         0.00%         0           Owens Elementary         0.00%         0                                                                                                                                                                                                                                                                                                                                                 | Emerson                   | 0.00%     | 0 |
| Frank West         0.00%         0           Franklin         0.00%         0           Fremont         0.00%         0           Garza         0.00%         0           Harding         0.00%         0           Harris         0.00%         0           Horace Mann         0.00%         0           Hort         0.00%         0           Lincoln Jr. High         0.00%         0           Longfellow         0.00%         0           McKinley         0.00%         0           MLK         0.00%         0           Mulx Vernon         0.00%         0           Munsey         0.00%         0           Nichols         0.00%         0           Noble         0.00%         0           Owens Elementary         0.00%         0                                                                                                                                                                                                                                                                                                                                                | Evergreen                 | 0.00%     | 0 |
| Franklin         0.00%         0           Fremont         0.00%         0           Garza         0.00%         0           Harding         0.00%         0           Harris         0.00%         0           Horace Mann         0.00%         0           Hort         0.00%         0           Jefferson         0.00%         0           Lincoln Jr. High         0.00%         0           Longfellow         0.00%         0           McKinley         0.00%         0           Mt.Vernon         0.00%         0           Munsey         0.00%         0           Nichols         0.00%         0           Noble         0.00%         0           Owens Elementary         0.00%         0                                                                                                                                                                                                                                                                                                                                                                                         | Fletcher                  | 0.00%     | 0 |
| Fremont         0.00%         0           Garza         0.00%         0           Harding         0.00%         0           Harris         0.00%         0           Horace Mann         0.00%         0           Hort         0.00%         0           Jefferson         0.00%         0           Lincoln Jr. High         0.00%         0           Longfellow         0.00%         0           MLK         0.00%         0           MLX Vernon         0.00%         0           Munsey         0.00%         0           Nichols         0.00%         0           Noble         0.00%         0           Owens Elementary         0.00%         0                                                                                                                                                                                                                                                                                                                                                                                                                                        | Frank West                | 0.00%     | 0 |
| Garza       0.00%       0         Harding       0.00%       0         Harris       0.00%       0         Horace Mann       0.00%       0         Hot       0.00%       0         Jefferson       0.00%       0         Lincoln Jr. High       0.00%       0         McKinley       0.00%       0         MLK       0.00%       0         Mt.Vernon       0.00%       0         Mt.vernon       0.00%       0         Nichols       0.00%       0         Noble       0.00%       0         Owens Elementary       0.00%       0                                                                                                                                                                                                                                                                                                                                                                                                                                                                                                                                                                     | Franklin                  | 0.00%     | 0 |
| Harding       0.00%       0         Harris       0.00%       0         Horace Mann       0.00%       0         Hort       0.00%       0         Jefferson       0.00%       0         Lincoln Jr. High       0.00%       0         Longfellow       0.00%       0         McKinley       0.00%       0         MLK       0.00%       0         Mt.Vernon       0.00%       0         Munsey       0.00%       0         Noble       0.00%       0         Noble       0.00%       0         Owens Elementary       0.00%       0                                                                                                                                                                                                                                                                                                                                                                                                                                                                                                                                                                    | Fremont                   | 0.00%     | 0 |
| Harris         0.00%         0           Horace Mann         0.00%         0           Hort         0.00%         0           Jefferson         0.00%         0           Lincoln Jr. High         0.00%         0           Longfellow         0.00%         0           McKinley         0.00%         0           MLK         0.00%         0           Mt. Vernon         0.00%         0           Nichols         0.00%         0           Noble         0.00%         0           Owens Elementary         0.00%         0                                                                                                                                                                                                                                                                                                                                                                                                                                                                                                                                                                  | Garza                     | 0.00%     | 0 |
| Horace Mann         0.00%         0           Hort         0.00%         0           Jefferson         0.00%         0           Lincoln Jr. High         0.00%         0           Longfellow         0.00%         0           McKinley         0.00%         0           Mt.X         0.00%         0           Mt.Vernon         0.00%         0           Nichols         0.00%         0           Noble         0.00%         0           Owens Elementary         0.00%         0                                                                                                                                                                                                                                                                                                                                                                                                                                                                                                                                                                                                           | Harding                   | 0.00%     | 0 |
| Hort         0.00%         0           Jefferson         0.00%         0           Lincoln Jr. High         0.00%         0           Longfellow         0.00%         0           McKinley         0.00%         0           Mt.Vernon         0.00%         0           Munsey         0.00%         0           Nichols         0.00%         0           Noble         0.00%         0           Owens Elementary         0.00%         0                                                                                                                                                                                                                                                                                                                                                                                                                                                                                                                                                                                                                                                       | Harris                    | 0.00%     | 0 |
| Jefferson       0.00%       0         Lincoln Jr. High       0.00%       0         Longfellow       0.00%       0         McKinley       0.00%       0         Mt.Vernon       0.00%       0         Munsey       0.00%       0         Nichols       0.00%       0         Noble       0.00%       0         Owens Elementary       0.00%       0                                                                                                                                                                                                                                                                                                                                                                                                                                                                                                                                                                                                                                                                                                                                                  | Horace Mann               | 0.00%     | 0 |
| Lincoln Jr. High       0.00%       0         Longfellow       0.00%       0         McKinley       0.00%       0         MLK       0.00%       0         Mt.Vernon       0.00%       0         Munsey       0.00%       0         Nichols       0.00%       0         Noble       0.00%       0         Owens Elementary       0.00%       0                                                                                                                                                                                                                                                                                                                                                                                                                                                                                                                                                                                                                                                                                                                                                        | Hort                      | 0.00%     | 0 |
| Longfellow       0.00%       0         McKinley       0.00%       0         MLK       0.00%       0         Munsey       0.00%       0         Nichols       0.00%       0         Noble       0.00%       0         Owens Elementary       0.00%       0                                                                                                                                                                                                                                                                                                                                                                                                                                                                                                                                                                                                                                                                                                                                                                                                                                           | Jefferson                 | 0.00%     | 0 |
| McKinley       0.00%       0         MLK       0.00%       0         Mt. Vernon       0.00%       0         Munsey       0.00%       0         Nichols       0.00%       0         Noble       0.00%       0         Owens Elementary       0.00%       0                                                                                                                                                                                                                                                                                                                                                                                                                                                                                                                                                                                                                                                                                                                                                                                                                                           | Lincoln Jr. High          | 0.00%     | 0 |
| MLK         0.00%         0           Mt. Vernon         0.00%         0           Munsey         0.00%         0           Nichols         0.00%         0           Noble         0.00%         0           Owens Elementary         0.00%         0                                                                                                                                                                                                                                                                                                                                                                                                                                                                                                                                                                                                                                                                                                                                                                                                                                              | Longfellow                | 0.00%     | 0 |
| Mt. Vernon       0.00%       0         Munsey       0.00%       0         Nichols       0.00%       0         Noble       0.00%       0         Owens Elementary       0.00%       0                                                                                                                                                                                                                                                                                                                                                                                                                                                                                                                                                                                                                                                                                                                                                                                                                                                                                                                | McKinley                  | 0.00%     | 0 |
| Munsey       0.00%       0         Nichols       0.00%       0         Noble       0.00%       0         Owens Elementary       0.00%       0                                                                                                                                                                                                                                                                                                                                                                                                                                                                                                                                                                                                                                                                                                                                                                                                                                                                                                                                                       | MLK                       | 0.00%     | 0 |
| Nichols         0.00%         0           Noble         0.00%         0           Owens Elementary         0.00%         0                                                                                                                                                                                                                                                                                                                                                                                                                                                                                                                                                                                                                                                                                                                                                                                                                                                                                                                                                                          | Mt.Vernon                 | 0.00%     | 0 |
| Noble         0.00%         0           Owens Elementary         0.00%         0                                                                                                                                                                                                                                                                                                                                                                                                                                                                                                                                                                                                                                                                                                                                                                                                                                                                                                                                                                                                                    | Munsey                    | 0.00%     | 0 |
| Owens Elementary 0.00% 0                                                                                                                                                                                                                                                                                                                                                                                                                                                                                                                                                                                                                                                                                                                                                                                                                                                                                                                                                                                                                                                                            | Nichols                   | 0.00%     | 0 |
| a see/                                                                                                                                                                                                                                                                                                                                                                                                                                                                                                                                                                                                                                                                                                                                                                                                                                                                                                                                                                                                                                                                                              | Noble                     | 0.00%     | 0 |
| Pauly 0.00% 0                                                                                                                                                                                                                                                                                                                                                                                                                                                                                                                                                                                                                                                                                                                                                                                                                                                                                                                                                                                                                                                                                       | Owens Elementary          | 0.00%     | 0 |
|                                                                                                                                                                                                                                                                                                                                                                                                                                                                                                                                                                                                                                                                                                                                                                                                                                                                                                                                                                                                                                                                                                     | Pauly                     | 0.00%     | 0 |

| Pioneer                | 0.00%   | 0  |
|------------------------|---------|----|
| Rafer Johnson          | 0.00%   | 0  |
| Roosevelt              | 0.00%   | 0  |
| School Nurse           | 0.00%   | 0  |
| Sequoia                | 0.00%   | 0  |
| Sierra                 | 0.00%   | 0  |
| Stella Hills           | 0.00%   | 0  |
| Stiern                 | 0.00%   | 0  |
| Thorner                | 0.00%   | 0  |
| VAPA                   | 0.00%   | 0  |
| Voorhies               | 100.00% | 19 |
| Washington             | 0.00%   | 0  |
| Wayside                | 0.00%   | 0  |
| William Penn           | 0.00%   | 0  |
| Williams               | 0.00%   | 0  |
| Other (please specify) | 0.00%   | 0  |
| Total Respondents: 19  |         |    |