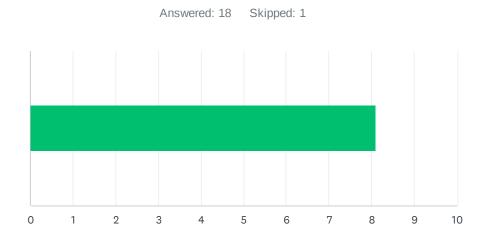

# Q4 Site administration conducts classroom visits in the least disruptive manner and leaves timely feedback (within 48 hours).

| ANSWER     | CHOICES      | AVERAGE NUMBER |   | TOTAL NUMBER |     | RESPONSES |    |
|------------|--------------|----------------|---|--------------|-----|-----------|----|
|            |              |                | 8 |              | 141 |           | 17 |
| Total Resp | pondents: 17 |                |   |              |     |           |    |
|            |              |                |   |              |     |           |    |
| #          |              |                |   |              |     | DATE      |    |
| 1          | 8            |                |   |              |     |           |    |
| 2          | 8            |                |   |              |     |           |    |
| 3          | 10           |                |   |              |     |           |    |
| 4          | 10           |                |   |              |     |           |    |
| 5          | 10           |                |   |              |     |           |    |
| 6          | 4            |                |   |              |     |           |    |
| 7          | 9            |                |   |              |     |           |    |
| 8          | 7            |                |   |              |     |           |    |
| 9          | 8            |                |   |              |     |           |    |
| 10         | 8            |                |   |              |     |           |    |
| 11         | 10           |                |   |              |     |           |    |
| 12         | 4            |                |   |              |     |           |    |
| 13         | 6            |                |   |              |     |           |    |
| 14         | 9            |                |   |              |     |           |    |
| 15         | 10           |                |   |              |     |           |    |
| 16         | 10           |                |   |              |     |           |    |
| 17         | 10           |                |   |              |     |           |    |
|            |              |                |   |              |     |           |    |