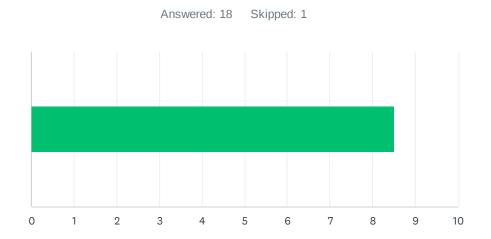

### Q3 Site administration treats staff with respect; you feel like a valued member of a team.

| ANSWE    | R CHOICES     | AVERAGE NUMBER |   | TOTAL NUMBER | RESPONSES |    |
|----------|---------------|----------------|---|--------------|-----------|----|
|          |               |                | 9 | 1            | 156       | 18 |
| Total Re | spondents: 18 |                |   |              |           |    |
|          |               |                |   |              |           |    |
| #        |               |                |   |              | DATE      |    |
| 1        | 8             |                |   |              |           |    |
| 2        | 8             |                |   |              |           |    |
| 3        | 10            |                |   |              |           |    |
| 4        | 8             |                |   |              |           |    |
| 5        | 9             |                |   |              |           |    |
| 6        | 9             |                |   |              |           |    |
| 7        | 10            |                |   |              |           |    |
| 8        | 8             |                |   |              |           |    |
| 9        | 5             |                |   |              |           |    |
| 10       | 7             |                |   |              |           |    |
| 11       | 9             |                |   |              |           |    |
| 12       | 10            |                |   |              |           |    |
| 13       | 8             |                |   |              |           |    |
| 14       | 9             |                |   |              |           |    |
| 15       | 9             |                |   |              |           |    |
| 16       | 10            |                |   |              |           |    |
| 17       | 10            |                |   |              |           |    |
| 18       | 9             |                |   |              |           |    |
|          |               |                |   |              |           |    |