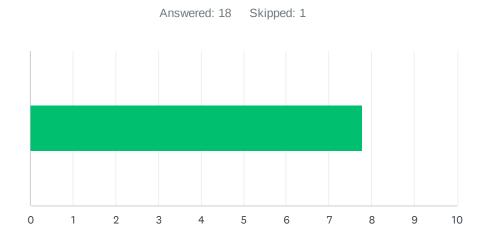

### Q3 Site administration treats staff with respect; you feel like a valued member of a team.

| ANSWE    | R CHOICES     | AVERAGE NUMBER |   | TOTAL NUMBER | RESPONSES |    |
|----------|---------------|----------------|---|--------------|-----------|----|
|          |               |                | 9 | 1            | 156       | 18 |
| Total Re | spondents: 18 |                |   |              |           |    |
|          |               |                |   |              |           |    |
| #        |               |                |   |              | DATE      |    |
| 1        | 8             |                |   |              |           |    |
| 2        | 8             |                |   |              |           |    |
| 3        | 10            |                |   |              |           |    |
| 4        | 8             |                |   |              |           |    |
| 5        | 9             |                |   |              |           |    |
| 6        | 9             |                |   |              |           |    |
| 7        | 10            |                |   |              |           |    |
| 8        | 8             |                |   |              |           |    |
| 9        | 5             |                |   |              |           |    |
| 10       | 7             |                |   |              |           |    |
| 11       | 9             |                |   |              |           |    |
| 12       | 10            |                |   |              |           |    |
| 13       | 8             |                |   |              |           |    |
| 14       | 9             |                |   |              |           |    |
| 15       | 9             |                |   |              |           |    |
| 16       | 10            |                |   |              |           |    |
| 17       | 10            |                |   |              |           |    |
| 18       | 9             |                |   |              |           |    |
|          |               |                |   |              |           |    |