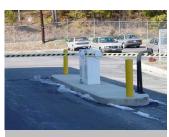

# SAMPLE BARRIER GATE DESIGNS

**Gate Style 53** 

**Gate Style 54** 

**Gate Style 55** 

**Gate Style 56** 