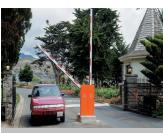

# SAMPLE BARRIER GATE DESIGNS

**Gate Style 53** 

**Gate Style 54** 

**Gate Style 55** 

**Gate Style 56** 