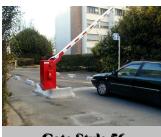

# SAMPLE BARRIER GATE DESIGNS

**Gate Style 53** 

**Gate Style 54** 

**Gate Style 55** 

**Gate Style 56** 