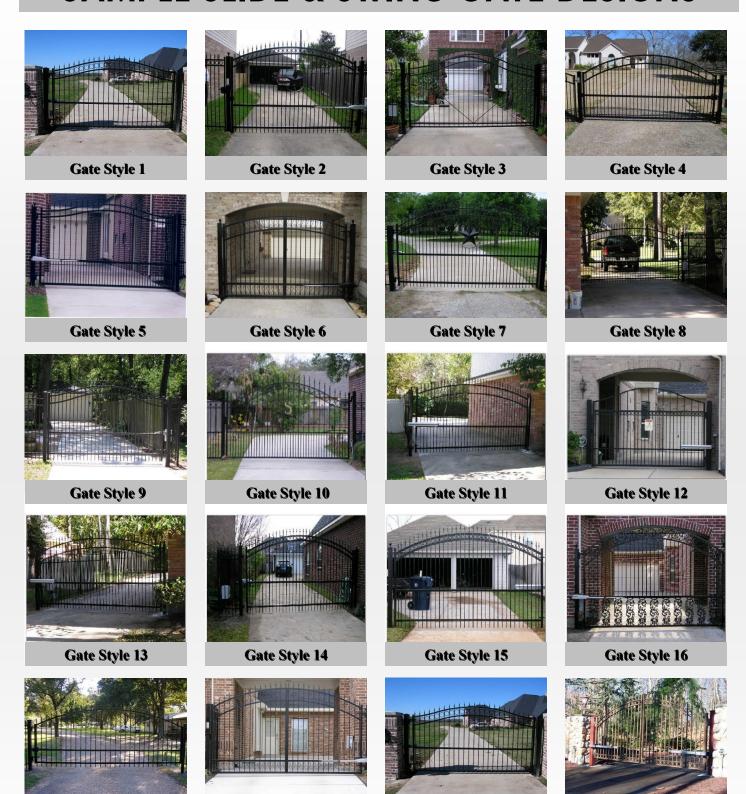

# **SAMPLE SLIDE & SWING GATE DESIGNS**

**Gate Style 19** 

**Gate Style 20** 

**Gate Style 18** 

**Gate Style 17** 