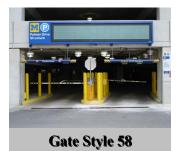

#### **GATE OPERATING DEVICES:**

- Slide Gate Operators
- Swing Gate Operators
- Barrier Gate Operators
- Parking Systems