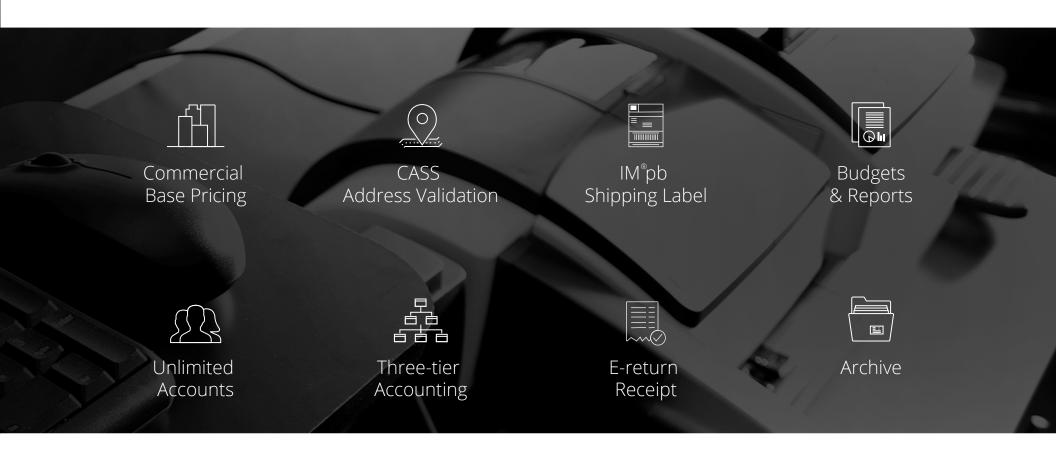

### USPS<sup>®</sup> Shipping

MailOne™ is the premier USPS® package shipping solution. It makes shipping easy, reduces costs and improves delivery efficiency. Use MailOne rate shopping to find the best shipping method utilizing USPS® Commercial Base Pricing.

#### Mail Accounting

MailOne™ processes, records and saves all of your mail expenditure details in real-time. Use unlimited cost accounts to create budgets and add surcharges for chargeback and cost allocation. With MailOne, businesses can easily create reports in detail for quick analysis.

#### Certified Mail®

MailOne™ Certified Mail Manager improves workflow, ensures compliance, mitigates risk and reduces costs.
360 degree dashboard visibility of mail status is provided, and record keeping management is simplified.