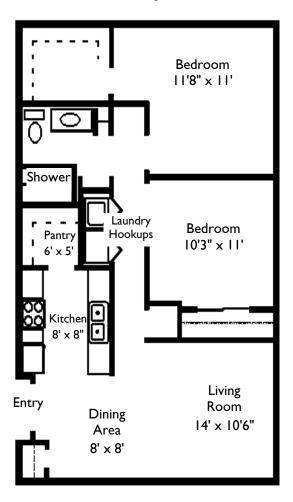

## Two Bedroom 850 Sq. Ft.

Rent:

Deposit: \$200

Room dimensions and square footage is approximate and will vary in some plans