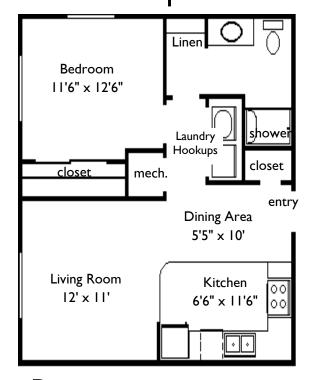

lemented by naturally landscaped terrain, accented with native trees and shrubs. Convenient features such as a kitchen pantry, dishwashers, individual laundry facilities and garages await you. You will be pleasantly surprised by our affordable rental rates made possible through special considerations to those individuals that may earn less than the median area income. Wyndam Place combines a peaceful country-like atmosphere with the convenience of city living. For the quality lifestyle you've been searching for, look no further than Wyndam Place Senior Residence.



2734 Hall Street Hays, KS 67601 Phone: 785-625-5757





Senior Residence

2734 Hall Street
Hays, KS 67601
Phone: 785-625-5757
Fax 785-625-5788

www.Beacon.cc





## One and Two Bedrooms Available

## One Bedroom 600 Sq. Ft.



Rent:

Deposit: \$200

## Wyndam Place Senior Residence

- ✓ Independent living for adults 55 years and over.
- ✓ Fully equipped kitchens with dishwashers and disposals
- ✓ Custom fit window blinds provided
- √ Kitchen Pantry / Extra storage
- √ Easy clean European style cabinetry
- √ Full size washer and dryer connections in every home
- √ Controlled access entry, with intercom
- ✓ Emergency call system
- ✓ Individual hot water heating, furnace and central air
- √ Off street parking and garages
- ✓ Beautiful community room
- ✓ Resident lounge on every floor
- ✓ On-site manager and 24 hour emergency maintenance



## Two Bedroom 850 Sq. Ft.



Rent:

Deposit: \$200

Room dimensions and square footage is approximate and will vary in some plans