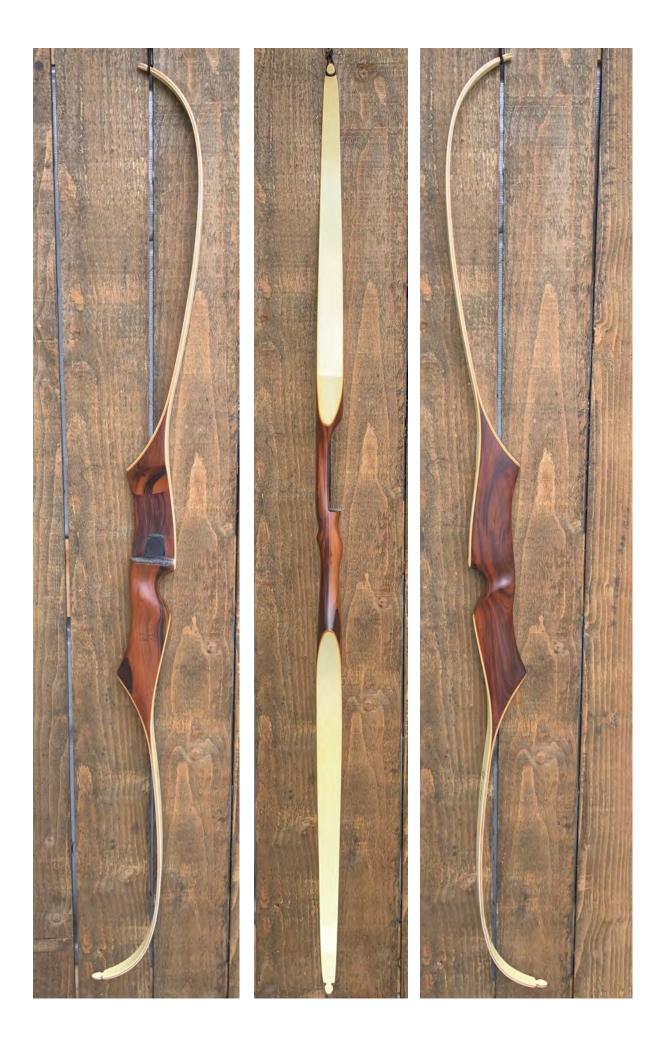

**TOTAL COST: \$158.00** 

DESCRIPTION: This is a really nice Pearson Colt in excellent condition for its age. Attractive satin finish Olla riser. Bow has no delamination; no cracks; limbs are straight. Tips are in great condition. No drilled holes; No chips, dings or cracks. No crazing. There are two repaired hairline stress lines in the riser fadeouts, neither of which extend into the working area of the limb. A few minor scratches and nicks here and there. Decal is in excellent condition. Overall, this is a really nice bow in excellent condition for its age.

**Note:** The limbs are a uniform color, but they may look a little different due to the camera lighting, etc.