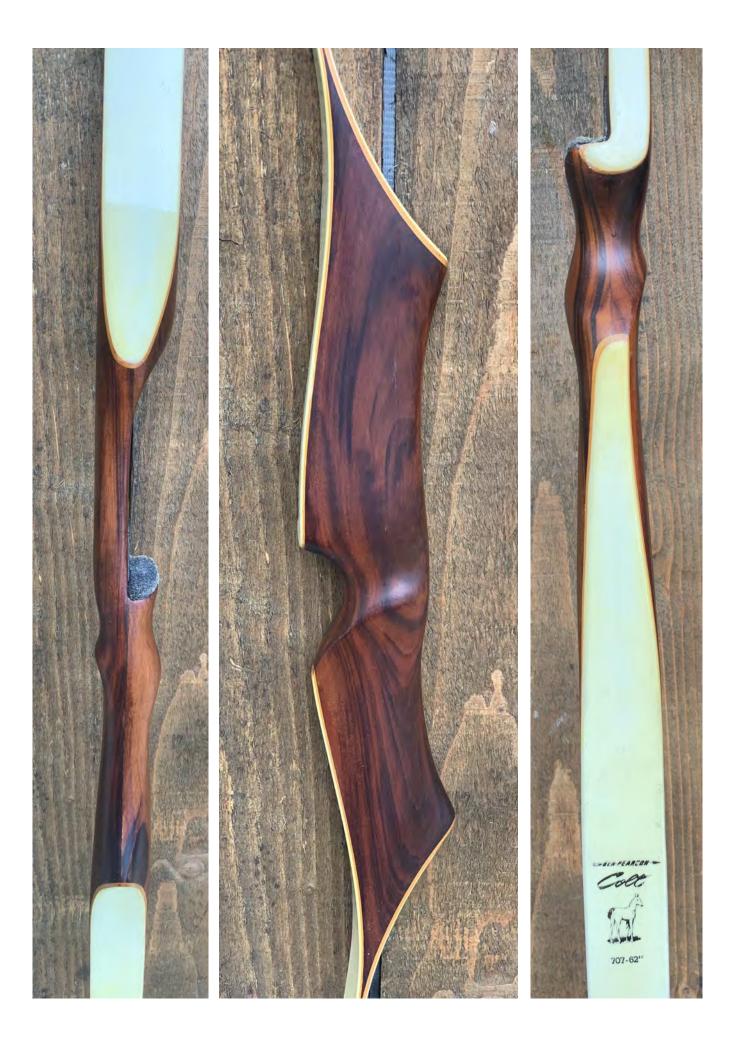

**TOTAL COST: \$158.00** 

DESCRIPTION: This is a really nice Pearson Colt in excellent condition for its age. Attractive satin finish Olla riser. Bow has no delamination; no cracks; limbs are straight. Tips are in great condition. No drilled holes; No chips, dings or cracks. No crazing. There are two repaired hairline stress lines in the riser fadeouts, neither of which extend into the working area of the limb. A few minor scratches and nicks here and there. Decal is in excellent condition. Overall, this is a really nice bow in excellent condition for its age.

**Note:** The limbs are a uniform color, but they may look a little different due to the camera lighting, etc.