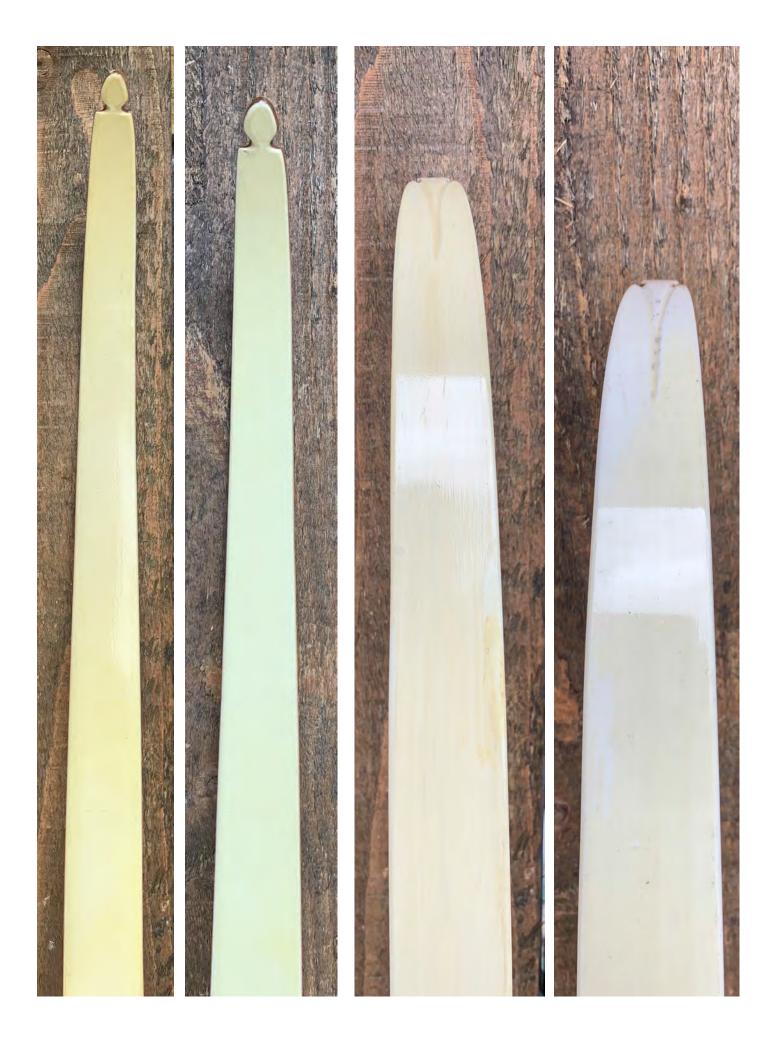

**TOTAL COST: \$158.00** 

DESCRIPTION: This is a really nice Pearson Colt in excellent condition for its age. Attractive satin finish Olla riser. Bow has no delamination; no cracks; limbs are straight. Tips are in great condition. No drilled holes; No chips, dings or cracks. No crazing. There are two repaired hairline stress lines in the riser fadeouts, neither of which extend into the working area of the limb. A few minor scratches and nicks here and there. Decal is in excellent condition. Overall, this is a really nice bow in excellent condition for its age.

**Note:** The limbs are a uniform color, but they may look a little different due to the camera lighting, etc.