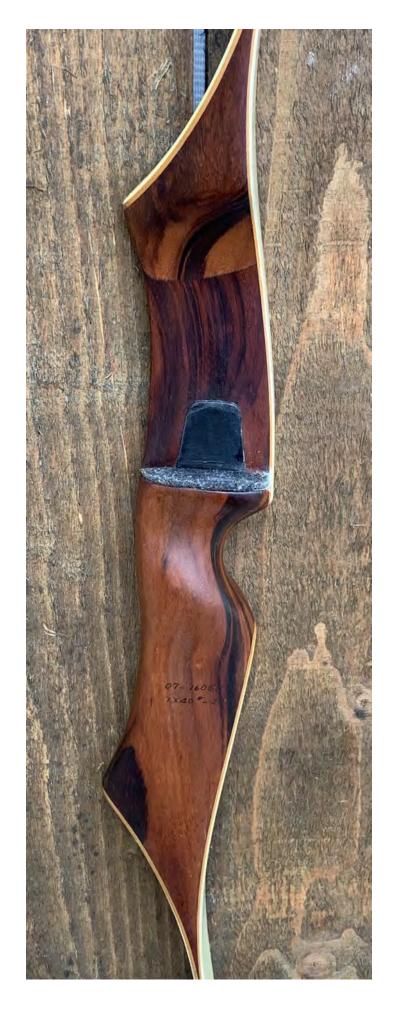

**TOTAL COST: \$158.00** 

DESCRIPTION: This is a really nice Pearson Colt in excellent condition for its age. Attractive satin finish Olla riser. Bow has no delamination; no cracks; limbs are straight. Tips are in great condition. No drilled holes; No chips, dings or cracks. No crazing. There are two repaired hairline stress lines in the riser fadeouts, neither of which extend into the working area of the limb. A few minor scratches and nicks here and there. Decal is in excellent condition. Overall, this is a really nice bow in excellent condition for its age.

**Note:** The limbs are a uniform color, but they may look a little different due to the camera lighting, etc.