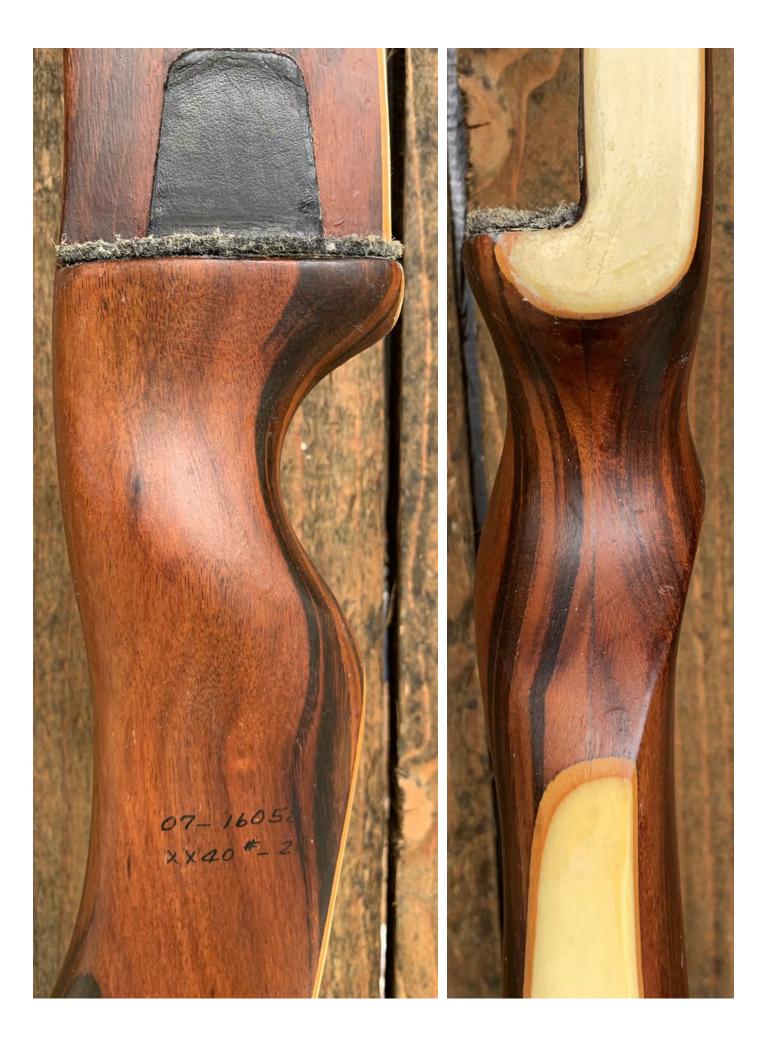

**TOTAL COST: \$158.00** 

DESCRIPTION: This is a really nice Pearson Colt in excellent condition for its age. Attractive satin finish Olla riser. Bow has no delamination; no cracks; limbs are straight. Tips are in great condition. No drilled holes; No chips, dings or cracks. No crazing. There are two repaired hairline stress lines in the riser fadeouts, neither of which extend into the working area of the limb. A few minor scratches and nicks here and there. Decal is in excellent condition. Overall, this is a really nice bow in excellent condition for its age.

**Note:** The limbs are a uniform color, but they may look a little different due to the camera lighting, etc.