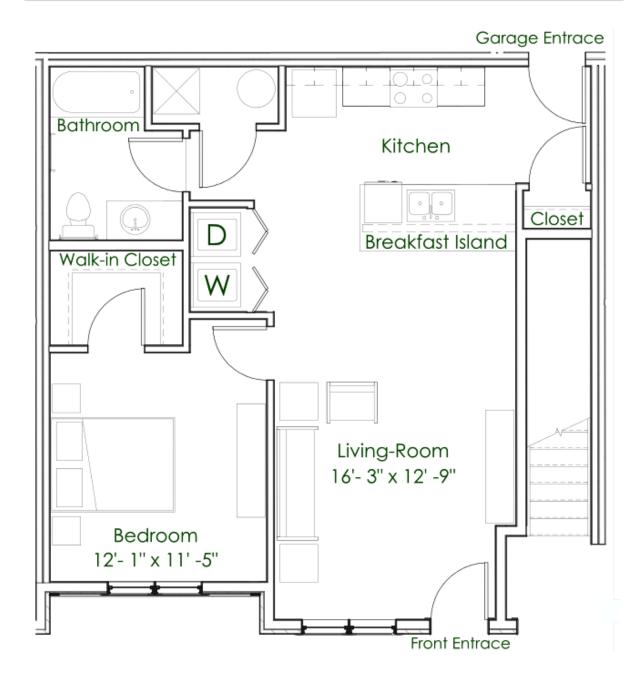

#### **One Bedroom / One Bathroom with Attached Garage**

771 Square Feet

\$1,203

Unit No.: C102, C107

A2 Floor Plan