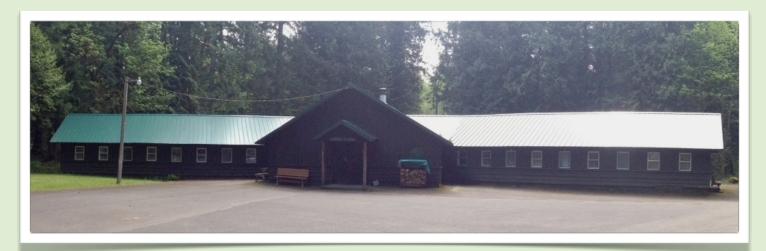

## Judson <u>lo</u>dge

This is the perfect space for groups of 40-55 people looking for a cozy retreat together, or as an addition to other lodgings for larger groups.

Judson's central lounge area is equipped with a huge fireplace and comfortable couches. A second meeting space with tables adds function for your stay. Two identical wings, each with 4 bedrooms / 26 beds, and a shared bathroom, offer helpful separation for males & females. A private bedroom suite at the back of the Lodge is perfect for special leadership, too.