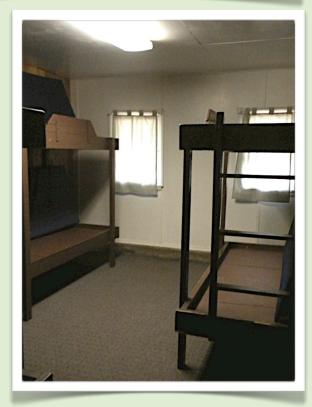

## Judson <u>lo</u>dge

This is the perfect space for groups of 40-55 people looking for a cozy retreat together, or as an addition to other lodgings for larger groups.

Judson's central lounge area is equipped with a huge fireplace and comfortable couches. A second meeting space with tables adds function for your stay. Two identical wings, each with 4 bedrooms / 26 beds, and a shared bathroom, offer helpful separation for males & females. A private bedroom suite at the back of the Lodge is perfect for special leadership, too.