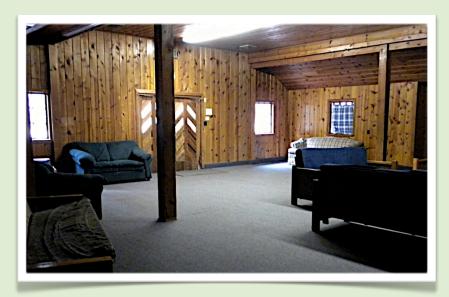

## Judson <u>lo</u>dge

This is the perfect space for groups of 40-55 people looking for a cozy retreat together, or as an addition to other lodgings for larger groups.

Judson's central lounge area is equipped with a huge fireplace and comfortable couches. A second meeting space with tables adds function for your stay. Two identical wings, each with 4 bedrooms / 26 beds, and a shared bathroom, offer helpful separation for males & females. A private bedroom suite at the back of the Lodge is perfect for special leadership, too.