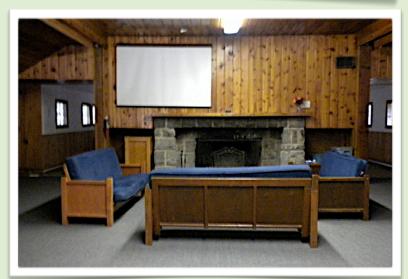

## Judson <u>lo</u>dge

This is the perfect space for groups of 40-55 people looking for a cozy retreat together, or as an addition to other lodgings for larger groups.

Judson's central lounge area is equipped with a huge fireplace and comfortable couches. A second meeting space with tables adds function for your stay. Two identical wings, each with 4 bedrooms / 26 beds, and a shared bathroom, offer helpful separation for males & females. A private bedroom suite at the back of the Lodge is perfect for special leadership, too.