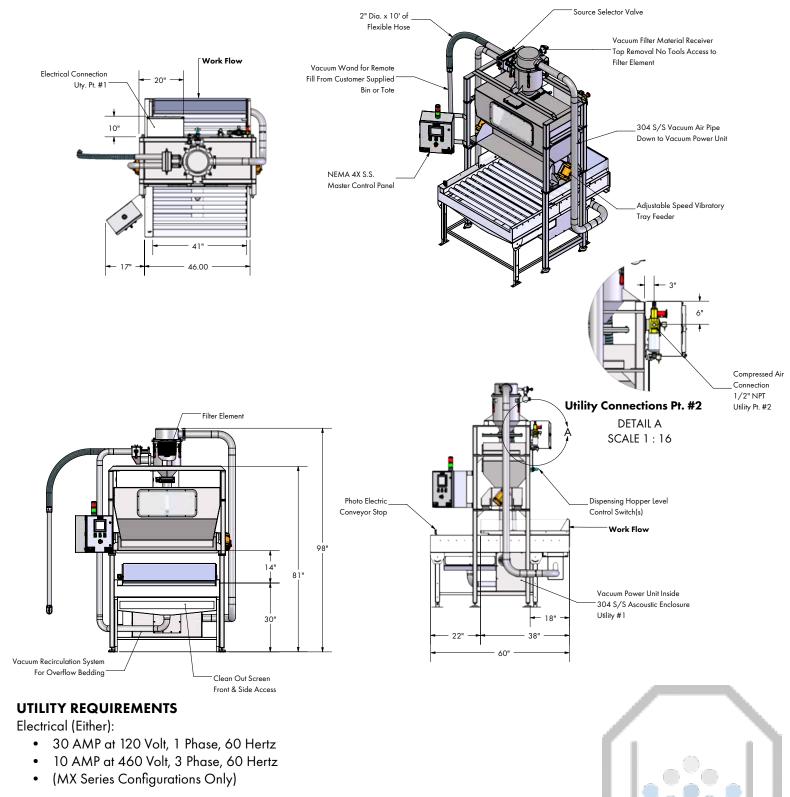

#### **DIMENSIONS OF THE 506 SERIES IN-LINE BEDDING DISPENSER**

#### **DESIGN**

The Series 506 Bedding Dispenser can be filled by emptying bags of bedding into the lower refill hopper or via the vacuum refill wand from a tote. Bedding is conveyed to the dispensing hopper by vacuum were it is held in preparation for clean cages. When cages are present in the dispensing zone, a photoelectric sensor triggers the dispensing of a continuous and uniform curtain of bedding across the conveyor, filling each cage evenly as it passes under. The amount of bedding dispensed is adjustable through the color touchscreen located on the front of the dispenser. Bedding not deposited in a cage is contained below the rollers in the refill hopper and returned for later use, eliminating waste.

#### STANDARD SPECIFICATIONS

- 304 S.S. #4 Finished Enclosure Panels & Hoppers
- 10 Cubic Foot of Storage Volume
- Adjustable Leveling Feet
- Vacuum Transfer from Refill Hopper to Dispensing Hopper
- 5ft Powered Stainless Steel Roller Table
- Vacuum Wand Filling System
- Cage Present & End of Conveyor Sensors
- Ready to Integrate into Central Bedding Supply System
- Vibratory Flow Promotion System
- Level Sensors in Dispensing and Refill Hopper
- Removable Enclosure Panels for Maintenance Access
- Microprocessor Control with Color Touch Screen Interface
  - Auto Stop Unload Sensor w/ Washer Interlock

## Compressed Air:

- ½" NPTF Compressed Air Connection
  - o Air to be Clean & Dry, Free of Oil & Dirt
  - o Intermittent Usage, 4-6 CFM @ 90 PSI