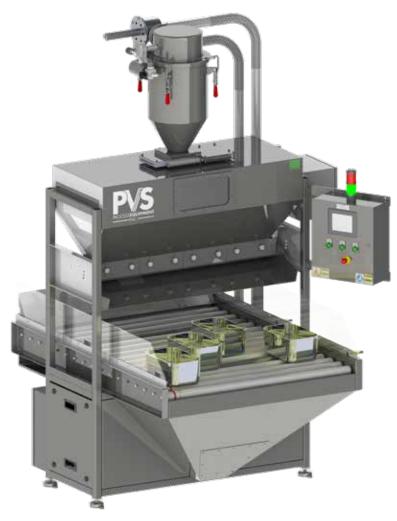

### IN-LINE BEDDING DISPENSER

**506 SERIES** 

#### **APPLICATION**

The PVS Process Equipment Series 506 In-line Bedding Dispenser is an automatic, conveyorized unit designed to fill clean or fresh bedding into animal cages as they are conveyed through the dispensing zone. The dispenser allows for the efficient and uniform filling of cages with a wide variety of free-flowing beddings, including paper products and wood chips commonly used in the life science industry. The microprocessor controller with color touch screen interface allows for quick adjustability to the dispensed bedding volume, conveyor speed, and system settings.

#### **DESIGN**

The Series 506 Bedding Dispenser can be filled by emptying bags of bedding into the lower refill hopper or via the vacuum refill wand from a tote. Bedding is conveyed to the dispensing hopper by vacuum were it is held in preparation for clean cages. When cages are present in the dispensing zone, a photoelectric sensor triggers the dispensing of a continuous and uniform curtain of bedding across the conveyor, filling each cage evenly as it passes under. The amount of bedding dispensed is adjustable through the color touchscreen located on the front of the dispenser. Bedding not deposited in a cage is contained below the rollers in the refill hopper and returned for later use, eliminating waste.