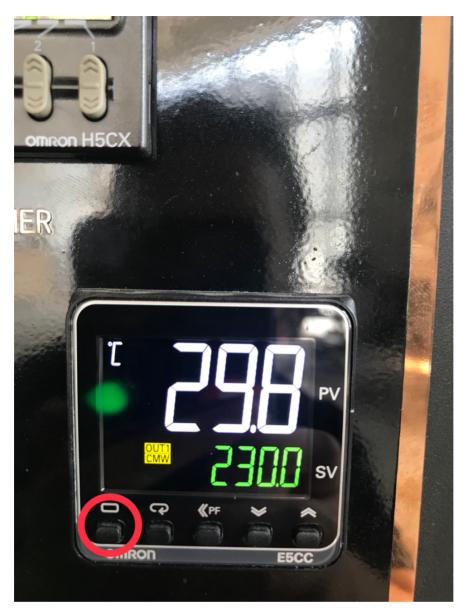

10. Long press the first button to next page:

11. Short press the first button to next page:

12. If it shows "ON", then don't need to change anything, if it shows "OFF", short press the fourth or fifth butron to change it to "ON".

13. Short press the first button to next page:

Setting is almost done.

Next step to adjust the setting temperature:

Short press the third button, and short press the fourth or fifth button to adjust the setting temperature. Please check video to see how to adjust it.