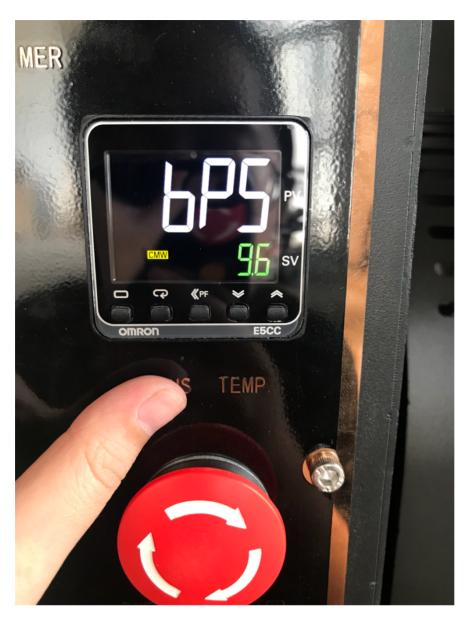

During the adjusting, please remember only adjust the settings which I list below. Otherwise it will be very difficult to check the problem.

1. Long press the first button, until it shows the page below:

- 2. The number may be not the "6" when you enter this page. If it is not the "6", then need to change this number to "6". (Short press the fourth or fifth button to adjust this number). Please watch video and see how to change this number.
- 3. Short press the first button, it shows the next page: