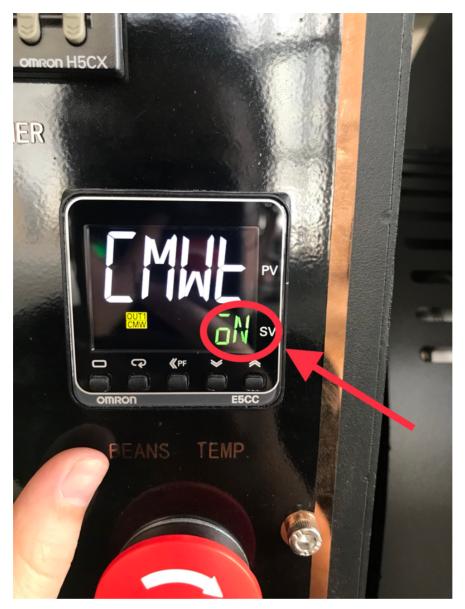

10. Long press the first button to next page:

11. Short press the first button to next page:

12. If it shows "ON", then don't need to change anything, if it shows "OFF", short press the fourth or fifth butron to change it to "ON".