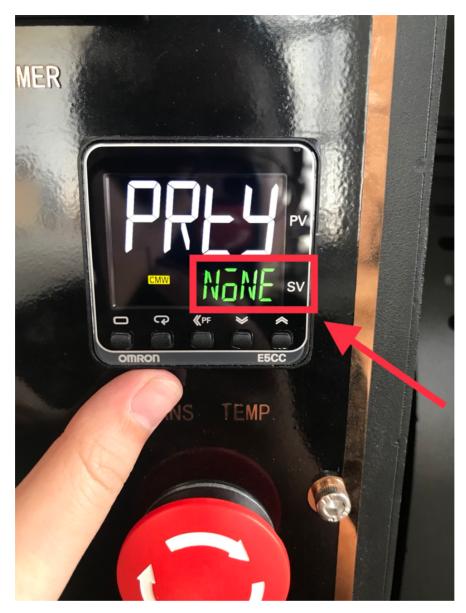

8. Do not change anything of this page, still short press the second button to the next page:

9. Look at this page, if it isn't showing "NONE" when you enter this page. You need to adjust it. Short Press the fourth or fifth button, you can adjust this. You also can check video to see how to adjust it.