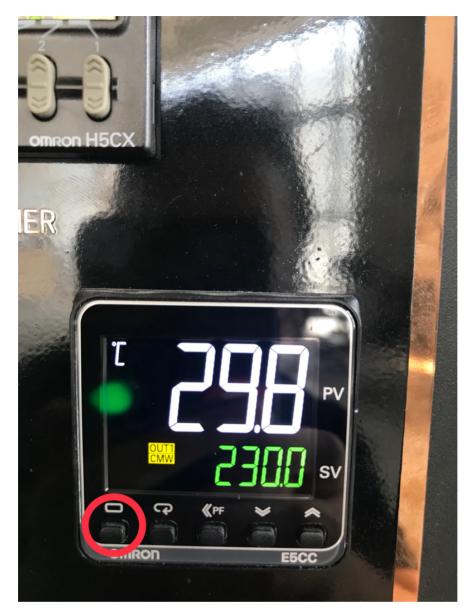

During the adjusting, please remember only adjust the settings which I list below. Otherwise it will be very difficult to check the problem.

1. Long press the first button, until it shows the page below:

- 2. The number may be not the "6" when you enter this page. If it is not the "6", then need to change this number to "6". (Short press the fourth or fifth button to adjust this number). Please watch video and see how to change this number.
- 3. Short press the first button, it shows the next page: