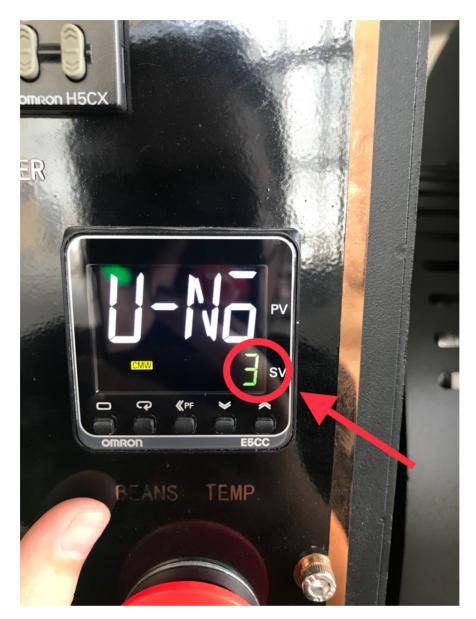

6. The number may be not the "3" when you enter this page. If it is not the "3", then need to change this number to "3". (Short Press the fourth or fifth button to adjust this number). Please watch video and see how to change this number.

Attention: There are 2 OMRON on your roaster- HOT AIR TEMP and BEANS TEMP. Ajust the number to 3 on the BEANS TEMP. And adjust the number to 2 on HOT AIR TEMP.

7. Still short press the second button to next page: