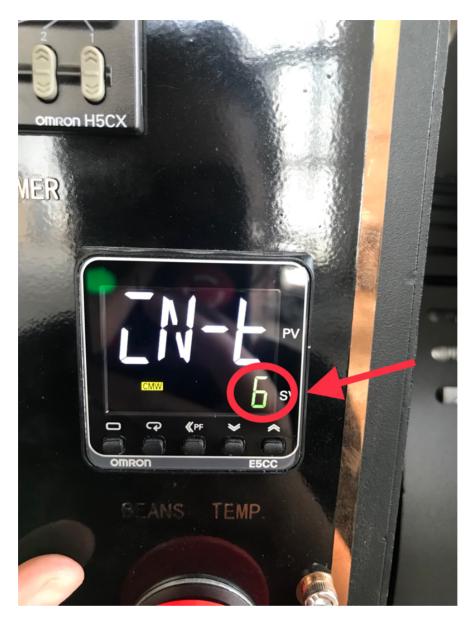

- 2. The number may be not the "6" when you enter this page. If it is not the "6", then need to change this number to "6". (Short press the fourth or fifth button to adjust this number). Please watch video and see how to change this number.
- 3. Short press the first button, it shows the next page: