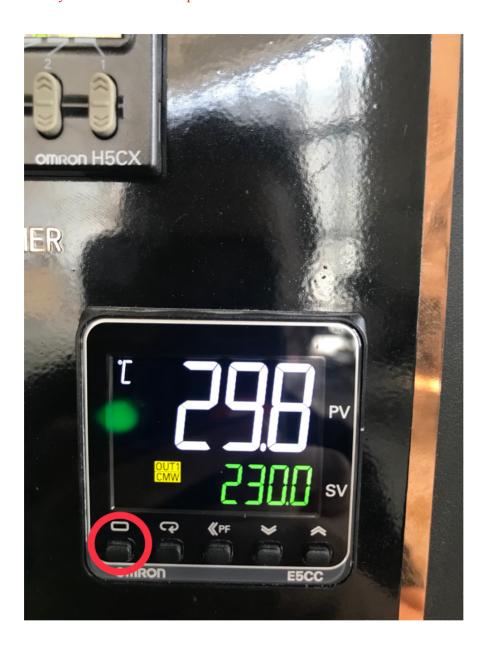

During the adjusting, please remember only adjust the settings which I list below. Otherwise it will be very difficult to check the problem.

1. Long press the first button, until it shows the page below: