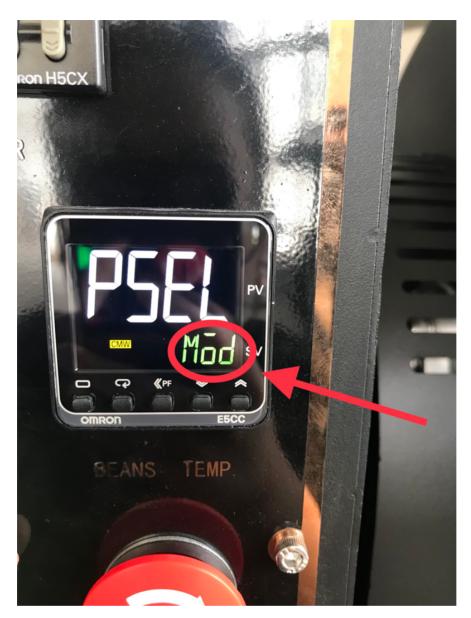

- 4. Look at this page, if it isn't showing "Mod" when you enter this page. You need to adjust it. Short Press the fourth or fifth button, you can adjust this. You also can check video to see how to adjust it.
- 5. Short press the second button to the next page: