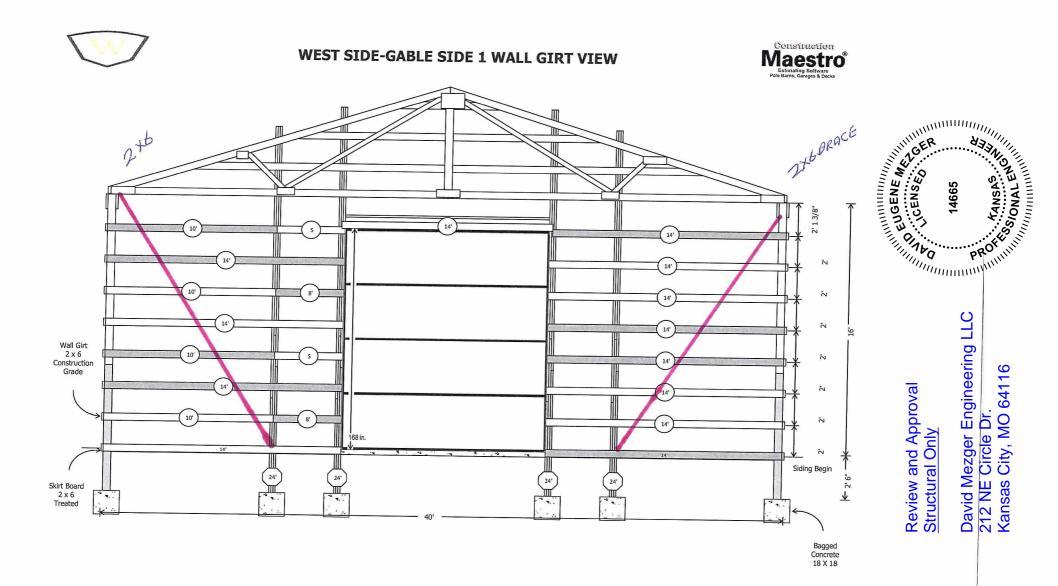

# **GABLE1 CROSS SECTION**

ROOF LAYER 1: R-4 DOUBLE BUBBLE WRAP INSULATION 1/4 IN X 48 IN X 125 FT ROOF LAYER 2: 21 COLORS AVAILABLE CV-PROFILE STEEL PANEL 21 COLORS AVAILABLE FTR HALF CORNER TRIM 10 FT 6 IN

PURLINS: 2 X 4 CONSTRUCTION GRADE FASTENED LAYING FLAT

CORNER POSTS: FOREST PRODUCTS SUPPLY 3 PLY 4.5 X 5.5

INTERMEDIATE POSTS: FOREST PRODUCTS SUPPLY 3 PLY 4.5 X 5.5 SPACING 10 FT O.C.

EXTERIOR CARRIER: CONSTRUCTION GRADE 2 X 12

INTERIOR CARRIER: CONSTRUCTION GRADE 2 X 12

EXTERIOR WALL GIRTS: CONSTRUCTION GRADE 2 X 6

WALL LAYER 1: R-4 DOUBLE BUBBLE WRAP

INSULATION 1/4 IN X 48 IN X 125 FT

WALL LAYER 2: 21 COLORS AVAILABLE CV-PROFILE

STEEL PANEL

EXTERIOR SKIRT BOARD: TREATED 2 X 6

SIDING BEGINS 3 1/8 IN. BELOW THE TOP OF SKIRT BOARD

EARTH GRADE BEGINS 5 1/2 IN. BELOW THE TOP OF SKIRT BOARD

4/12 PITCH TRUSS SYSTEM WITH A STANDARD HEEL (HEEL HEIGHT: 0-5-12 OR 5 3/4 IN.)
TRUSS SPACING: 60 IN. O.C.
TRUSS LOADING INFORMATION:
TCLL/TCDL/BCLL/BCDL 47-7-0-10
TOTAL TRUSS LOADING = 64 P.S.F.
BRACE PER TRUSS MANUFACTURER'S
RECOMMENDATIONS