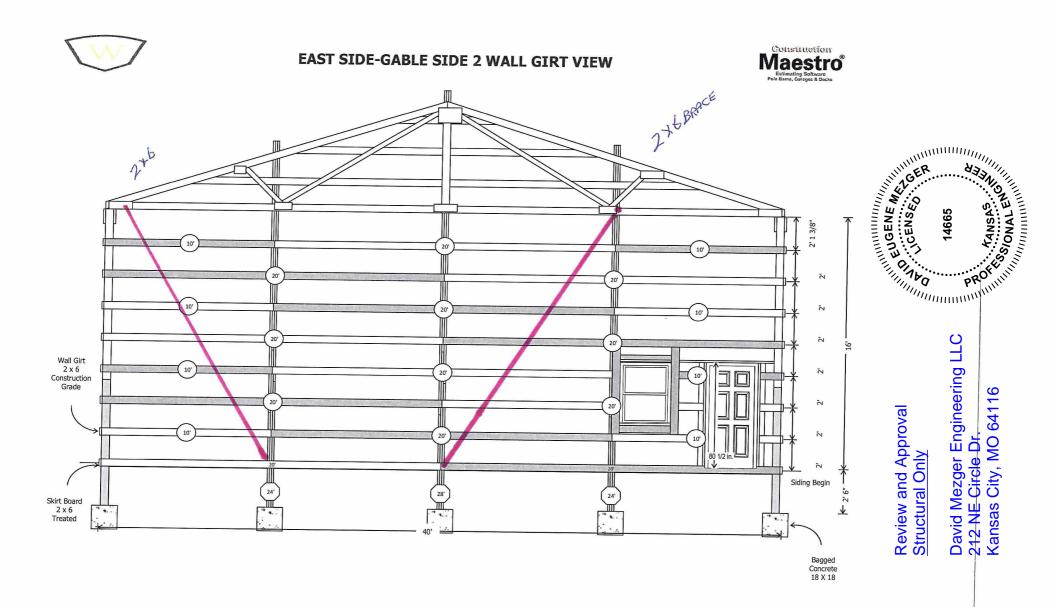

# **GABLE1 CROSS SECTION**

ROOF LAYER 1: R-4 DOUBLE BUBBLE WRAP INSULATION 1/4 IN X 48 IN X 125 FT ROOF LAYER 2: 21 COLORS AVAILABLE CV-PROFILE STEEL PANEL 21 COLORS AVAILABLE FTR HALF CORNER TRIM 10 FT 6 IN

PURLINS: 2 X 4 CONSTRUCTION GRADE FASTENED LAYING FLAT

CORNER POSTS: FOREST PRODUCTS SUPPLY 3 PLY 4.5 X 5.5

INTERMEDIATE POSTS: FOREST PRODUCTS SUPPLY 3 PLY 4.5 X 5.5 SPACING 10 FT O.C.

EXTERIOR CARRIER: CONSTRUCTION GRADE 2 X 12

INTERIOR CARRIER: CONSTRUCTION GRADE 2 X 12

EXTERIOR WALL GIRTS: CONSTRUCTION GRADE 2 X 6

WALL LAYER 1: R-4 DOUBLE BUBBLE WRAP

INSULATION 1/4 IN X 48 IN X 125 FT

WALL LAYER 2: 21 COLORS AVAILABLE CV-PROFILE

STEEL PANEL

EXTERIOR SKIRT BOARD: TREATED 2 X 6

SIDING BEGINS 3 1/8 IN. BELOW THE TOP OF SKIRT BOARD

EARTH GRADE BEGINS 5 1/2 IN. BELOW THE TOP OF SKIRT BOARD

4/12 PITCH TRUSS SYSTEM WITH A STANDARD HEEL (HEEL HEIGHT: 0-5-12 OR 5 3/4 IN.)
TRUSS SPACING: 60 IN. O.C.
TRUSS LOADING INFORMATION:
TCLL/TCDL/BCLL/BCDL 47-7-0-10
TOTAL TRUSS LOADING = 64 P.S.F.
BRACE PER TRUSS MANUFACTURER'S
RECOMMENDATIONS