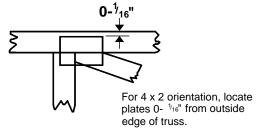

#### PLATE LOCATION AND ORIENTATION

Center plate on joint unless x, y offsets are indicated.
Dimensions are in ft-in-sixteenths.
Apply plates to both sides of truss and fully embed teeth.

<sup>\*</sup> Plate location details available in MiTek 20/20 software or upon request.