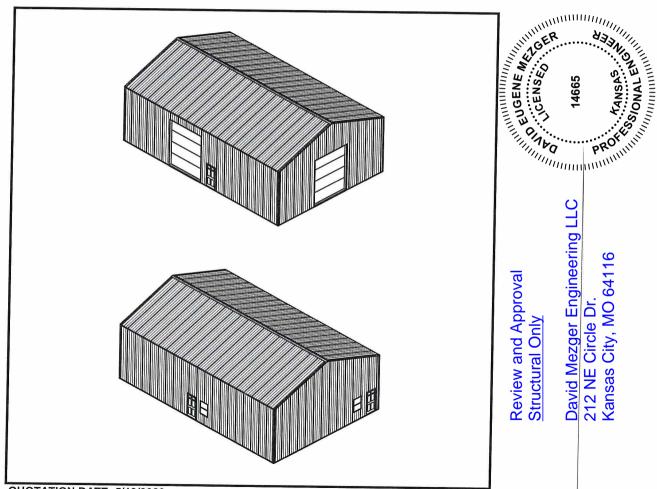

Chair Mersman next called the next request, recommendation of plan review approval fore new construction by Hurricane Services, Inc., at their location at 104 Prairie Plaza Pkwy. Mills stated that he had been in contact with HSI, received the plans for their storage building, which will be a shell only, with no utilities. The plans were submitted to the members of the Planning Commission for review prior to the meeting. Commr. Landis moved to forward a recommendation of approval of the plans review to the governing body. Commr. Fry provided the second. Motion carried 6-0.

#### DETAILED BUILDING PLANS

QUOTATION DATE: 5/19/2023

**ESTIMATE NUMBER: 1225** 

Subtotal

Tax

**GRAND TOTAL** 

Prices are good for 14 days, until 6/2/2023

Mezger Engineering LLC Review and Approval Structural Only David