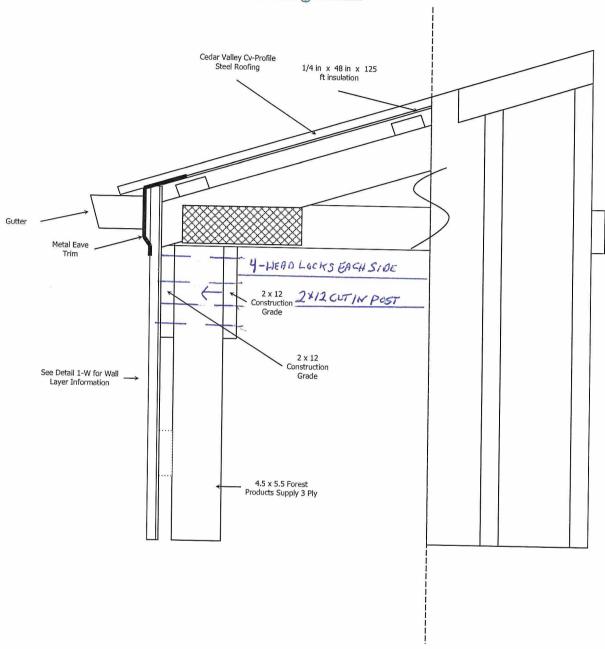

# Overhang Detail

"Chris Mcgown Estimate Number: 1225 5/19/2023" Review and Approval Structural Only

David Mezger Engineering LLC 212 NE Circle Dr. Kansas City, MO 64116

# **GABLE1 CROSS SECTION**

ROOF LAYER 1: R-4 DOUBLE BUBBLE WRAP INSULATION 1/4 IN X 48 IN X 125 FT ROOF LAYER 2: 21 COLORS AVAILABLE CV-PROFILE STEEL PANEL 21 COLORS AVAILABLE FTR HALF CORNER TRIM 10 FT 6 IN

PURLINS: 2 X 4 CONSTRUCTION GRADE FASTENED LAYING FLAT

CORNER POSTS: FOREST PRODUCTS SUPPLY 3 PLY 4.5 X 5.5

INTERMEDIATE POSTS: FOREST PRODUCTS SUPPLY 3 PLY 4.5 X 5.5 SPACING 10 FT O.C.

EXTERIOR CARRIER: CONSTRUCTION GRADE 2 X 12

INTERIOR CARRIER: CONSTRUCTION GRADE 2 X 12

EXTERIOR WALL GIRTS: CONSTRUCTION GRADE 2 X 6

WALL LAYER 1: R-4 DOUBLE BUBBLE WRAP

INSULATION 1/4 IN X 48 IN X 125 FT

WALL LAYER 2: 21 COLORS AVAILABLE CV-PROFILE