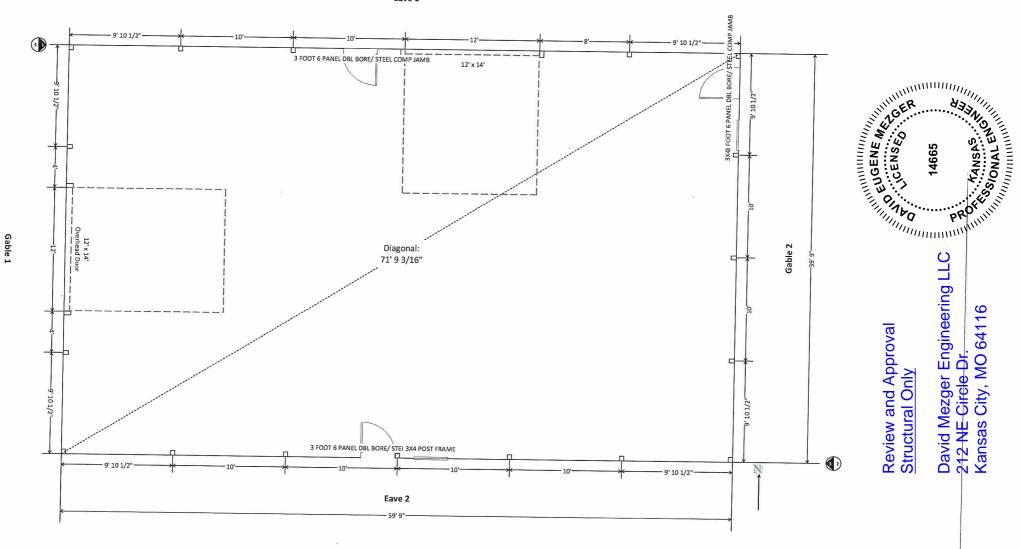

#### CONTACT:

Rich Miller 109 W 4th St Waverly, KS 66871 620-265-0011

CONSTRUCTION: DIMENSIONS:

Post Frame 40' X 60' X 16'

# SPECIFICATIONS FOR 40' X 60' X 16' POST FRAME PACKAGE:

#### MATERIAL PACKAGE

- Pre-Engineered Wood Trusses (4/12 Pitch, 5' O/C)
- 4.5 x 5.5 Forest Products Supply 3 Ply Eave Posts (10' O/C)
- 4.5 x 5.5 Forest Products Supply 3 Ply Gable Posts (10' O/C)
- 2 x 6 Treated Skirt Boards (1 Row)
- 2 x 6 Wall Girts (24" O/C)
- 2 x 4 Roof Purlins (24" O/C)
- 2 x 12 Double Top Girt Truss Carrier
- 1/4" R-4 Double Bubble Wrap Insulation Insulation on Walls and Roo
- 21 Colors Available Cv-Profile Steel Siding w/ 40 -Year Paint Warr
- 21 Colors Available Cv-Profile Steel Roof w/ 40 -Year Paint Warran
- 4 Bags of Concrete Mix per Post Hole

#### DOORS & WINDOWS

- Two Ridge-View Horman 12X14 Complete With Install Ins.s
- Three 3' 6 Panel Entry Doors
- Two Cvm Post Frame 3' 1/2" x 4' 1/2" Single Hung Windos

#### POLE LAYOUT

Personal Use, 2400 sq. ft.

"Chris Mcgown Estimate Number: 1225 5/19/2023"