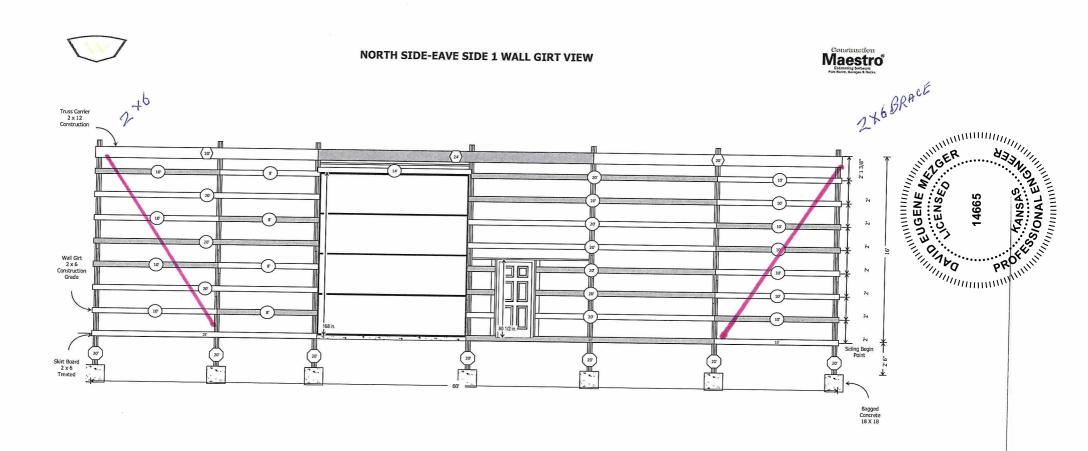

## NORTH SIDE-EAVE SIDE 1 TRUSS AND PURLIN LAYOUT

14665 TAGENSAS TAGES TAG

Review and Approval Structural Only

David Mezger Engineering LLC 212 NE Circle Dr. Kansas City, MO 64116

MiTek USA, Inc. 16023 Swingley Ridge Rd Chesterfield, MO 63017 314-434-1200

PURLINS: 2 X 4 CONSTRUCTION GRADE FASTENED LAYING FLAT

CORNER POSTS: FOREST PRODUCTS SUPPLY 3 PLY 4.5 X 5.5

INTERMEDIATE POSTS: FOREST PRODUCTS SUPPLY 3 PLY 4.5 X 5.5 SPACING 10 FT O.C.

EXTERIOR CARRIER: CONSTRUCTION GRADE 2 X 12

INTERIOR CARRIER: CONSTRUCTION GRADE 2 X 12

EXTERIOR WALL GIRTS: CONSTRUCTION GRADE 2 X 6

WALL LAYER 1: R-4 DOUBLE BUBBLE WRAP

INSULATION 1/4 IN X 48 IN X 125 FT

WALL LAYER 2: 21 COLORS AVAILABLE CV-PROFILE

STEEL PANEL

EXTERIOR SKIRT BOARD: TREATED 2 X 6

SIDING BEGINS 3 1/8 IN. BELOW THE TOP OF SKIRT BOARD

EARTH GRADE BEGINS 5 1/2 IN. BELOW THE TOP OF SKIRT BOARD

4/12 PITCH TRUSS SYSTEM WITH A STANDARD HEEL (HEEL HEIGHT: 0-5-12 OR 5 3/4 IN.)
TRUSS SPACING: 60 IN. O.C.
TRUSS LOADING INFORMATION:
TCLL/TCDL/BCLL/BCDL 47-7-0-10
TOTAL TRUSS LOADING = 64 P.S.F.
BRACE PER TRUSS MANUFACTURER'S
RECOMMENDATIONS