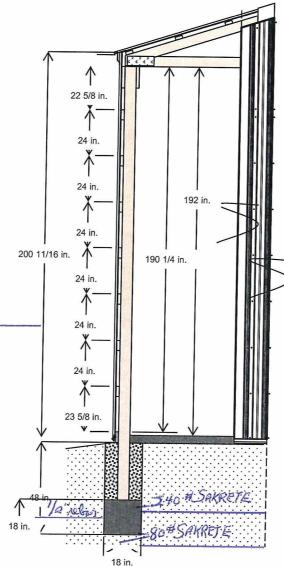

INTERIOR FINISHED FLOOR HT. WILL BE 1 3/4 in. BELOW THE TOP OF THE SKIRT BOARD 4 IN. CONCRETE FLOOR W/STRUCTURAL STRENGTH - 3500 P.S.I.

UNDISTURBED SOIL OR COMPACTED SAND FILL BACKFILL 18 IN. HOLE WITH SAND/GRAVEL FILL & COMPACT

18 IN. WIDE X 18 IN. THICK PIER FOOTING USING ASH GROVE CONCRETE MIX

WITH MINUMUM STRENGTH/2500 P.S.I.

"Chris Mcgown

Estimate Number: 1225

5/19/2023"