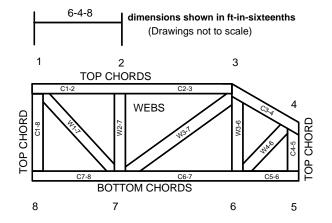

# **Numbering System**

JOINTS ARE GENERALLY NUMBERED/LETTERED CLOCKWISE AROUND THE TRUSS STARTING AT THE JOINT FARTHEST TO THE LEFT.

CHORDS AND WEBS ARE IDENTIFIED BY END JOINT NUMBERS/LETTERS.