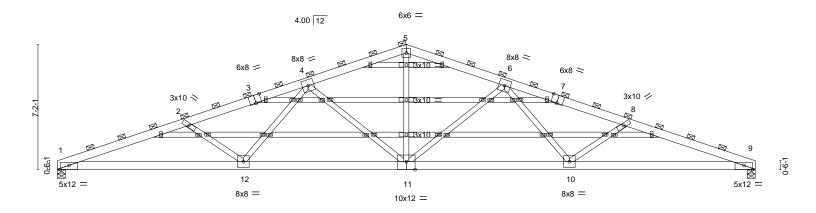

Job Truss Truss Type Qty Ply 158417736 **GABLE** 2 B230221A A1 Job Reference (optional) 8.430 s Jan 6 2022 MiTek Industries, Inc. Wed May 17 16:56:23 2023 Page 1

Waverly, KS - 66871, Wheeler Lumber,

20-0-0

14-4-7

6-9-15

ID:ssRLERpuYhmJVqcp9jYlOEz0VZs-RfC?PsB70Hq3NSgPqnL8w3ulTXbGKWrCDoi7J4zJC?f 25-7-9 32-5-8 40-0-0 5-7-9 6-9-15

Scale = 1:66.0

|       | 10-7-14                                     | 20-0-0                                       | 29-4-2  | 40-0-0  | 1 |
|-------|---------------------------------------------|----------------------------------------------|---------|---------|---|
|       | 10-7-14                                     | 9-4-2                                        | 9-4-2   | 10-7-14 | 7 |
| Plate | Offsets (X,Y) [1:0-6-0,Edge], [3:0-4-0,Edge | e], [7:0-4-0,Edge], [9:0-6-0,Edge], [11:0-6- | 0,Edge] |         |   |

| LOADING (psf) TCLL (roof) 20.0 Snow (Pf/Pg) 16.8/20.0 TCDL 5.0 | SPACING- 5-0-0<br>Plate Grip DOL 1.15<br>Lumber DOL 1.15 | CSI.<br>TC 0.77<br>BC 0.71 | <b>DEFL.</b> in (loc) I/defl L/d<br>Vert(LL) -0.44 11 >999 360<br>Vert(CT) -0.72 10-11 >659 240 | PLATES         GRIP           MT20         197/144 |
|----------------------------------------------------------------|----------------------------------------------------------|----------------------------|-------------------------------------------------------------------------------------------------|----------------------------------------------------|
| TCDL 5.0<br>BCLL 0.0 *                                         | Rep Stress Incr NO                                       | WB 0.93                    | Horz(CT) 0.21 9 n/a n/a                                                                         |                                                    |
| BCDL 7.0                                                       | Code IBC2018/TPI2014                                     | Matrix-S                   | Wind(LL) 0.52 11-12 >908 240                                                                    | Weight: 283 lb FT = 10%                            |

LUMBER-BRACING-

TOP CHORD TOP CHORD 2x6 SP DSS \*Except\* 2-0-0 oc purlins (2-5-12 max.) 3-5,5-7: 2x6 SPF 1650F 1.4E

(Switched from sheeted: Spacing > 2-8-0). **BOT CHORD** BOT CHORD 2x6 SP DSS Rigid ceiling directly applied or 4-1-10 oc bracing.

**WEBS** 2x4 SPF No.2 \*Except\* 4-11,6-11: 2x4 SPF 2100F 1.8E

**OTHERS** 2x4 SPF No.2

REACTIONS.

Max Grav 1=3163(LC 2), 9=3163(LC 2)

FORCES. (lb) - Max. Comp./Max. Ten. - All forces 250 (lb) or less except when shown. TOP CHORD  $1\hbox{-}2\hbox{--}8042/4426, 2\hbox{-}4\hbox{--}7232/3844, 4\hbox{-}5\hbox{--}5109/2800, 5\hbox{-}6\hbox{--}5109/2800, 6\hbox{-}8\hbox{--}7232/3845, }$ 

8-9=-8042/4428

7-6-8

**BOT CHORD**  $1-12 = -4231/7501, \ 11-12 = -3051/6007, \ 10-11 = -2834/6007, \ 9-10 = -4016/7501$ 

**WEBS** 2-12=-994/1082, 4-12=-515/1267, 4-11=-1722/1309, 5-11=-1257/2522, 6-11=-1722/1310,

6-10=-517/1267, 8-10=-994/1083

(size) 1=0-5-8, 9=0-5-8 Max Horz 1=-295(LC 17)

Max Uplift 1=-1724(LC 8), 9=-1724(LC 9)

#### NOTES-

- 1) Unbalanced roof live loads have been considered for this design.
- 2) Wind: ASCE 7-16; Vult=115mph (3-second gust) Vasd=91mph; TCDL=3.0psf; BCDL=4.2psf; h=25ft; Cat. II; Exp C; Pr. Enclosed; MWFRS (envelope) gable end zone; cantilever left and right exposed; end vertical left and right exposed; Lumber DOL=1.60 plate grip DOL=1.60
- 3) Truss designed for wind loads in the plane of the truss only. For studs exposed to wind (normal to the face), see Standard Industry Gable End Details as applicable, or consult qualified building designer as per ANSI/TPI 1.
- 4) TCLL: ASCE 7-16; Pr=20.0 psf (roof LL: Lum DOL=1.15 Plate DOL=1.15); Pg=20.0 psf; Pf=16.8 psf (Lum DOL=1.15 Plate DOL=1.15); Is=1.0; Rough Cat C; Partially Exp.; Ce=1.0; Cs=1.00; Ct=1.20
- 5) Unbalanced snow loads have been considered for this design.
- 6) Dead loads shown include weight of truss. Top chord dead load of 5.0 psf (or less) is not adequate for a shingle roof. Architect to verify adequacy of top chord dead load.
- 7) All plates are 2x4 MT20 unless otherwise indicated.
- 8) Horizontal gable studs spaced at 2-0-0 oc.
- 9) This truss has been designed for a 10.0 psf bottom chord live load nonconcurrent with any other live loads.
- 10) \* This truss has been designed for a live load of 20.0psf on the bottom chord in all areas where a rectangle 3-6-0 tall by 2-0-0 wide will fit between the bottom chord and any other members.
- 11) Provide mechanical connection (by others) of truss to bearing plate capable of withstanding 100 lb uplift at joint(s) except (jt=lb) 1=1724, 9=1724
- 12) This truss is designed in accordance with the 2018 International Building Code section 2306.1 and referenced standard ANSI/TPI 1.