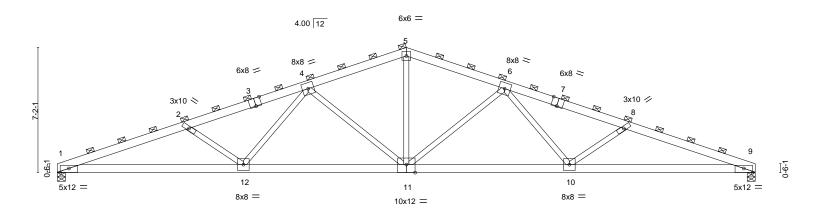

Job Truss Truss Type Qty Ply 158417737 MOD. QUEEN B230221A A2 11 Job Reference (optional) Waverly, KS - 66871, 8.430 s Jan 6 2022 MiTek Industries, Inc. Wed May 17 16:56:24 2023 Page 1 Wheeler Lumber, ID:ssRLERpuYhmJVqcp9jYlOEz0VZs-RfC?PsB70Hq3NSgPqnL8w3ulTXbGKWrCDoi7J4zJC?f

25-7-9 5-7-9

32-5-8

6-9-15

2-0-0 oc purlins (2-5-12 max.)

(Switched from sheeted: Spacing > 2-8-0).

Rigid ceiling directly applied or 4-1-10 oc bracing.

20-0-0

Scale = 1:66.0

40-0-0

| 10-7-1<br>10-7-1                                               | -                                                                                  | 20-0-0<br>9-4-2                       | 29-4-2<br>9-4-2                                                       |                                               | 40-0-0<br>10-7-14           |
|----------------------------------------------------------------|------------------------------------------------------------------------------------|---------------------------------------|-----------------------------------------------------------------------|-----------------------------------------------|-----------------------------|
| Plate Offsets (X,Y) [1:0-6-0                                   | Plate Offsets (X,Y) [1:0-6-0,Edge], [3:0-4-0,Edge], [7:0-4-0,Edge], [9:0-6-0,Edge] |                                       |                                                                       |                                               |                             |
| LOADING (psf) TCLL (roof) 20.0 Snow (Pf/Pg) 16.8/20.0 TCDL 5.0 | SPACING- 5-0-0 Plate Grip DOL 1.15 Lumber DOL 1.15 Rep Stress Incr NO              | CSI.<br>TC 0.77<br>BC 0.71<br>WB 0.93 | DEFL. in (loc) Vert(LL) -0.44 11 Vert(CT) -0.72 10-11 Horz(CT) 0.21 9 | I/defl L/d<br>>999 360<br>>659 240<br>n/a n/a | PLATES GRIP<br>MT20 197/144 |
| BCLL 0.0 *                                                     | Code IBC2018/TPI2014                                                               | Matrix-S                              | Wind(LL) 0.52 11-12                                                   | >908 240                                      | Weight: 228 lb FT = 10%     |

BOT CHORD

LUMBER-**BRACING-**TOP CHORD

14-4-7

6-9-15

TOP CHORD 2x6 SP DSS \*Except\* 3-5,5-7: 2x6 SPF 1650F 1.4E

7.0

**BOT CHORD** 2x6 SP DSS

**WEBS** 2x4 SPF No.2 \*Except\*

4-11,6-11: 2x4 SPF 2100F 1.8E

REACTIONS. (size) 1=0-5-8, 9=0-5-8

Max Horz 1=-295(LC 17)

Max Uplift 1=-1724(LC 8), 9=-1724(LC 9)

Max Grav 1=3163(LC 2), 9=3163(LC 2)

FORCES. (lb) - Max. Comp./Max. Ten. - All forces 250 (lb) or less except when shown.

TOP CHORD  $1-2 = -8042/4426, \ 2-4 = -7232/3844, \ 4-5 = -5109/2800, \ 5-6 = -5109/2800, \ 6-8 = -7232/3845, \ 4-5 = -5109/2800, \ 5-6 = -5109/2800, \ 6-8 = -7232/3845, \ 4-5 = -5109/2800, \ 5-6 = -5109/2800, \ 6-8 = -7232/3845, \ 4-5 = -5109/2800, \ 5-6 = -5109/2800, \ 6-8 = -7232/3845, \ 4-5 = -5109/2800, \ 5-6 = -5109/2800, \ 6-8 = -7232/3845, \ 4-5 = -5109/2800, \ 5-6 = -5109/2800, \ 6-8 = -7232/3845, \ 4-5 = -5109/2800, \ 5-6 = -5109/2800, \ 6-8 = -7232/3845, \ 4-5 = -5109/2800, \ 5-6 = -5109/2800, \ 6-8 = -7232/3845, \ 4-5 = -5109/2800, \ 5-6 = -5109/2800, \ 5-6 = -5109/2800, \ 5-6 = -5109/2800, \ 5-6 = -5109/2800, \ 5-6 = -5109/2800, \ 5-6 = -5109/2800, \ 5-6 = -5109/2800, \ 5-6 = -5109/2800, \ 5-6 = -5109/2800, \ 5-6 = -5109/2800, \ 5-6 = -5109/2800, \ 5-6 = -5109/2800, \ 5-6 = -5109/2800, \ 5-6 = -5109/2800, \ 5-6 = -5109/2800, \ 5-6 = -5109/2800, \ 5-6 = -5109/2800, \ 5-6 = -5109/2800, \ 5-6 = -5109/2800, \ 5-6 = -5109/2800, \ 5-6 = -5109/2800, \ 5-6 = -5109/2800, \ 5-6 = -5109/2800, \ 5-6 = -5109/2800, \ 5-6 = -5109/2800, \ 5-6 = -5109/2800, \ 5-6 = -5109/2800, \ 5-6 = -5109/2800, \ 5-6 = -5109/2800, \ 5-6 = -5109/2800, \ 5-6 = -5109/2800, \ 5-6 = -5109/2800, \ 5-6 = -5109/2800, \ 5-6 = -5109/2800, \ 5-6 = -5109/2800, \ 5-6 = -5109/2800, \ 5-6 = -5109/2800, \ 5-6 = -5109/2800, \ 5-6 = -5109/2800, \ 5-6 = -5109/2800, \ 5-6 = -5109/2800, \ 5-6 = -5109/2800, \ 5-6 = -5109/2800, \ 5-6 = -5109/2800, \ 5-6 = -5109/2800, \ 5-6 = -5109/2800, \ 5-6 = -5109/2800, \ 5-6 = -5109/2800, \ 5-6 = -5109/2800, \ 5-6 = -5109/2800, \ 5-6 = -5109/2800, \ 5-6 = -5109/2800, \ 5-6 = -5109/2800, \ 5-6 = -5109/2800, \ 5-6 = -5109/2800, \ 5-6 = -5109/2800, \ 5-6 = -5109/2800, \ 5-6 = -5109/2800, \ 5-6 = -5109/2800, \ 5-6 = -5109/2800, \ 5-6 = -5109/2800, \ 5-6 = -5109/2800, \ 5-6 = -5109/2800, \ 5-6 = -5109/2800, \ 5-6 = -5109/2800, \ 5-6 = -5109/2800, \ 5-6 = -5109/2800, \ 5-6 = -5109/2800, \ 5-6 = -5109/2800, \ 5-6 = -5109/2800, \ 5-6 = -5109/2800, \ 5-6 = -5109/2800, \ 5-6 = -5109/2800, \ 5-6 = -5109/2800, \ 5-6 = -5109/2800, \ 5-6$ 

8-9=-8042/4428

BOT CHORD 1-12=-4231/7501, 11-12=-3051/6007, 10-11=-2834/6007, 9-10=-4016/7501 **WEBS** 

 $2-12 = -994/1082,\ 4-12 = -515/1267,\ 4-11 = -1722/1309,\ 5-11 = -1257/2522,\ 6-11 = -1722/1310,$ 

6-10=-517/1267, 8-10=-994/1083

#### NOTES-

BCDL

- 1) Unbalanced roof live loads have been considered for this design.
- 2) Wind: ASCE 7-16; Vult=115mph (3-second gust) Vasd=91mph; TCDL=3.0psf; BCDL=4.2psf; h=25ft; Cat. II; Exp C; Pr. Enclosed; MWFRS (envelope) gable end zone; cantilever left and right exposed; end vertical left and right exposed; Lumber DOL=1.60 plate grip DOL=1.60
- 3) TCLL: ASCE 7-16; Pr=20.0 psf (roof LL: Lum DOL=1.15 Plate DOL=1.15); Pg=20.0 psf; Pf=16.8 psf (Lum DOL=1.15 Plate DOL=1.15); Is=1.0; Rough Cat C; Partially Exp.; Ce=1.0; Cs=1.00; Ct=1.20
- 4) Unbalanced snow loads have been considered for this design.
- 5) Dead loads shown include weight of truss. Top chord dead load of 5.0 psf (or less) is not adequate for a shingle roof. Architect to verify adequacy of top chord dead load.
- 6) This truss has been designed for a 10.0 psf bottom chord live load nonconcurrent with any other live loads.
- 7) \* This truss has been designed for a live load of 20.0psf on the bottom chord in all areas where a rectangle 3-6-0 tall by 2-0-0 wide will fit between the bottom chord and any other members.
- 8) Provide mechanical connection (by others) of truss to bearing plate capable of withstanding 100 lb uplift at joint(s) except (jt=lb) 1=1724, 9=1724.
- 9) This truss is designed in accordance with the 2018 International Building Code section 2306.1 and referenced standard ANSI/TPI 1.
- 10) Graphical purlin representation does not depict the size or the orientation of the purlin along the top and/or bottom chord.