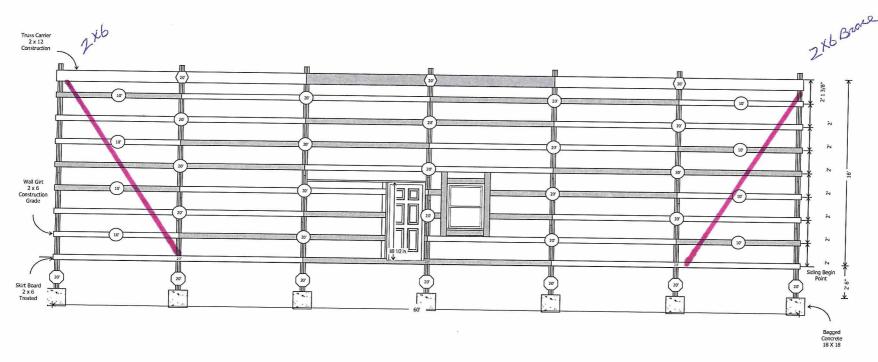

# SOUTH SIDE-EAVE SIDE 2 WALL GIRT VIEW

TAGES TANSAS TANDER TO THE TAN

"Chris Mcgown Estimate Number: 1225 5/19/2023"

PURLINS: 2 X 4 CONSTRUCTION GRADE FASTENED LAYING FLAT

CORNER POSTS: FOREST PRODUCTS SUPPLY 3 PLY 4.5 X 5.5

INTERMEDIATE POSTS: FOREST PRODUCTS SUPPLY 3 PLY 4.5 X 5.5 SPACING 10 FT O.C.

EXTERIOR CARRIER: CONSTRUCTION GRADE 2 X 12

INTERIOR CARRIER: CONSTRUCTION GRADE 2 X 12

EXTERIOR WALL GIRTS: CONSTRUCTION GRADE 2 X 6

WALL LAYER 1: R-4 DOUBLE BUBBLE WRAP

INSULATION 1/4 IN X 48 IN X 125 FT

WALL LAYER 2: 21 COLORS AVAILABLE CV-PROFILE

STEEL PANEL

EXTERIOR SKIRT BOARD: TREATED 2 X 6

SIDING BEGINS 3 1/8 IN. BELOW THE TOP OF SKIRT BOARD

EARTH GRADE BEGINS 5 1/2 IN. BELOW THE TOP OF SKIRT BOARD

4/12 PITCH TRUSS SYSTEM WITH A STANDARD HEEL (HEEL HEIGHT: 0-5-12 OR 5 3/4 IN.)
TRUSS SPACING: 60 IN. O.C.
TRUSS LOADING INFORMATION:
TCLL/TCDL/BCLL/BCDL 47-7-0-10
TOTAL TRUSS LOADING = 64 P.S.F.
BRACE PER TRUSS MANUFACTURER'S
RECOMMENDATIONS