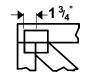

#### PLATE LOCATION AND ORIENTATION

Center plate on joint unless x, y offsets are indicated.
Dimensions are in ft-in-sixteenths.
Apply plates to both sides of truss and fully embed teeth.

<sup>\*</sup> Plate location details available in MiTek 20/20 software or upon request.

#### **PLATE SIZE**

4 x 4

The first dimension is the plate width measured perpendicular to slots. Second dimension is the length parallel to slots.