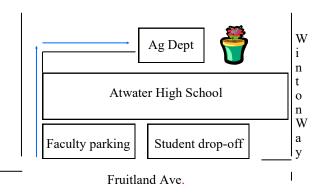

### Atwater High School Agriculture Department

All proceeds go directly back into the horticulture and agriculture mechanics (shop) programs.