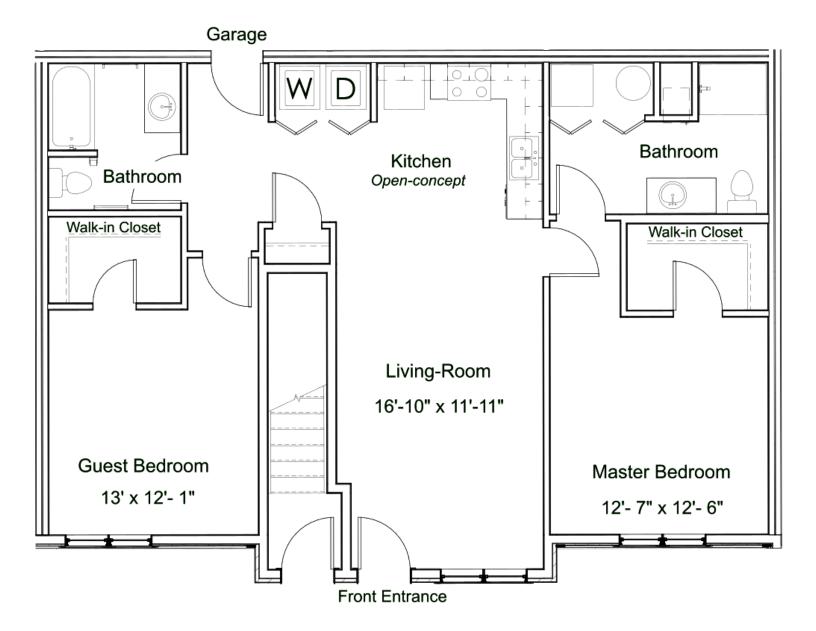

### Two Bedroom / Two Bathroom with Attached Garage

1,220 Square Feet \$1,635

Unit No.: A&B 103, 104 B4 Floor Plan