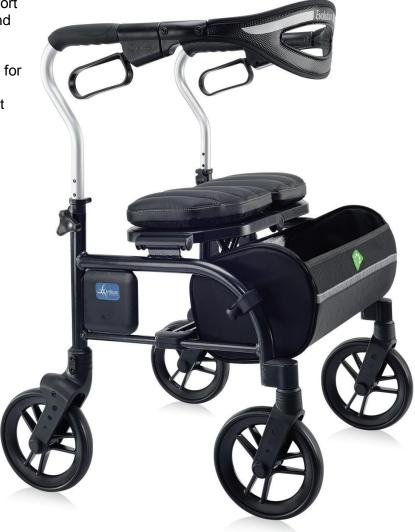

# TRILLIUM SERIES TYPE 3

The Trillium Series is the most comfortable walker on the market today. With the new padded seat cushion and wide back strap pad, users can sit in comfort and walk in style. The Trillium comes with an all-new braking system, allowing for effortless handle height adjustment and easy maintenance.

#### **FEATURES**

Seat 1.5" thick padded seat cushion for extra comfort Brake System Concealed cable / Easy to adjust and maintain

Collapsible Basket Foldable & removable Wheels Lightweight 8" EVA tires / Offset rear forks for wider gait

Wide Back Strap Pad Extra wide for added comfort \*Colors Chinatown Blue, Carbon Black, Pink