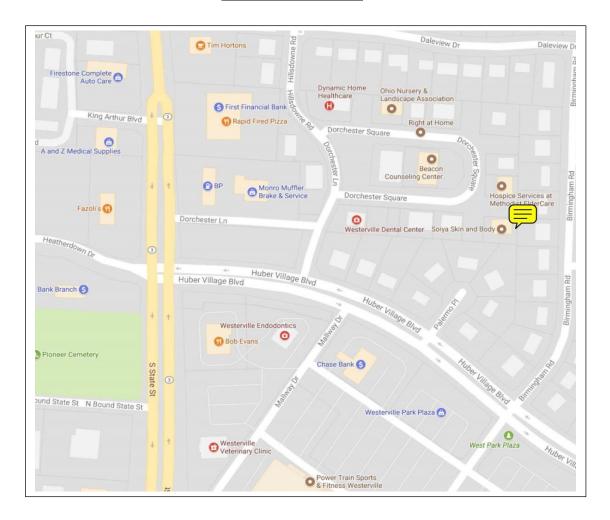

## Protect Ohio Pensions, Inc.

132 Dorchester Square S STE 101 Westerville, Ohio 43081

## **Office Location**

Located in the Concord Square Office Park which is ¼ mile north of the I-270 & Westerville Road Exit (See yellow post-it on map)

Go North off of I-270 on Westerville Road/RT3. Get in the right lane. Just passed Huber Village Boulevard and before the BP gas station, turn right onto Dorchester Lane. [*There is no street sign and it looks like a service road.*] Turn left at the dead end, and then right onto Dorchester Square S. If you end up in the-far right lane at Huber Village, turn right and then make a U-turn at the first break in the medium (Palermo Place). Turn right at Hillsdowne Road and then right onto Dorchester Square S.

Coming from the North on State Street/Rt3, turn left (East) at Schrock Road, then take the first right which is Hillsdowne Road. Follow Hillsdowne to Dorchester Square S and turn left.