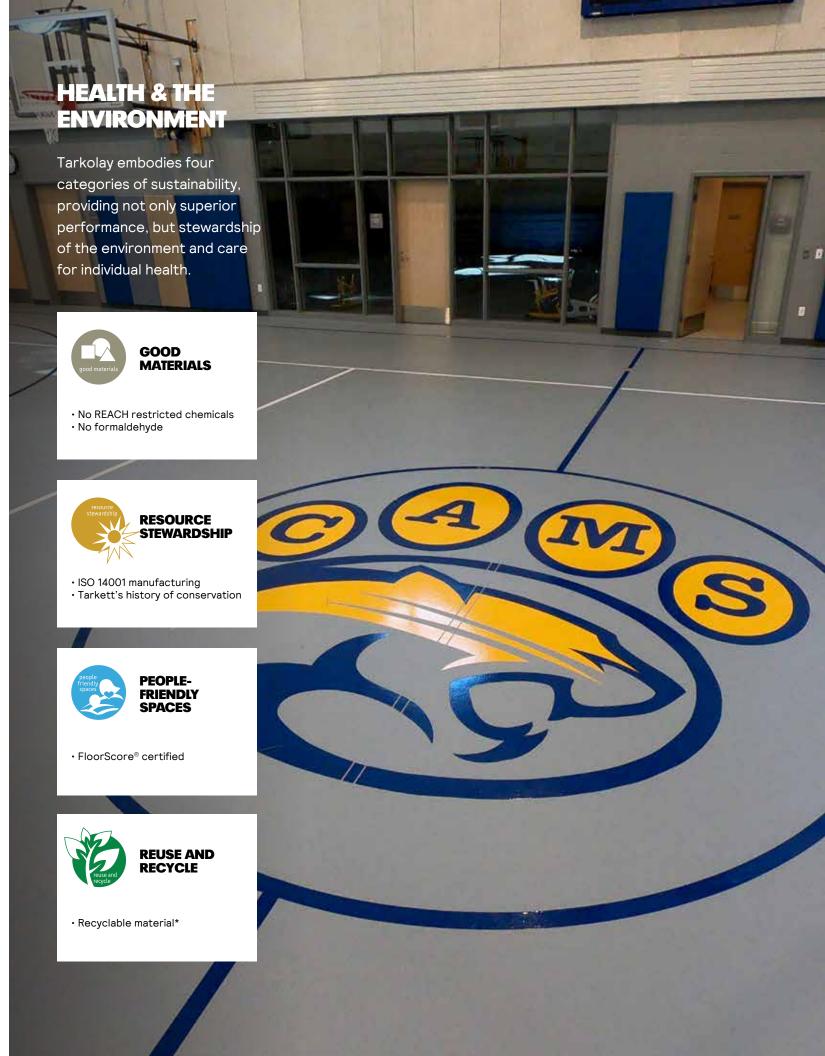

# **HEALTH AND THE ENVIRONMENT**

PolyTurf Plus Pad & Pour embodies Tarkett's four categories of sustainability.

- · Contains natural materials
- No heavy metals or formaldehyde
- · Uses rapidly renewable materials
- · Low VOC emissions
- GREENGUARD Gold certified
- Requires no harsh chemicals to maintain
- Utilizes no solvents
- Contains recycled content
- Allows potential overlay
- 100% recyclable
- · Recycled content helps divert material from landfills

# A HIGHER STANDARD **OF INDOOR AIR QUALITY**

Children are more sensitive to poor indoor air quality than adults. For them, a higher standard of health and safety is needed. GREENGUARD Gold identifies flooring that goes above and beyond typical indoor air quality standards, exceeding the requirements of California Section 01350. It is recognized by the CHPS Best Practice Manual for K-12 Schools and the LEED building rating system. As a GREENGUARD Gold floor, PolyTurf Plus Pad and Pour offers recognized protection for those most sensitive to poor indoor air quality. Choose PolyTurf Plus Pad & Pour for more than just a sports floor. Choose it for peace of mind.