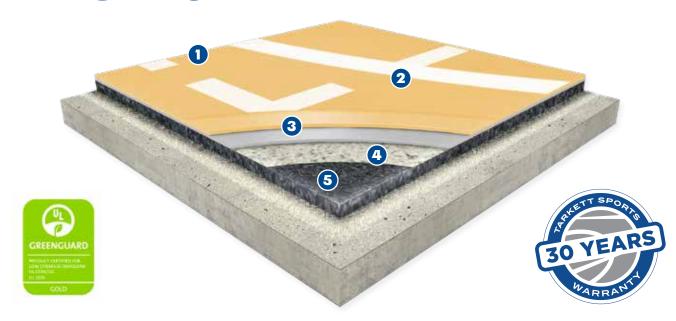

# **FEATURES**

- Water-Based Aliphatic Coating

  This spray or roller-applied coating provides optimal game performance and stain resistance.
- Chemically Bonded Game Lines

  Meticulously applied polyurethane marking paint creates precise and permanent game lines.
- Formulated Elastomeric Resin

  This resin layer provides exceptional ball

rebound and extra durability.

Two-Component Seal Layer

The primary characteristic of PolyTurf Plus Pad and Pour is its seamless playing surface. This coating layer seals shock pad pores for a smooth and seamless gym floor.

5 Recycled Rubber Shock Pad

Made of 100% recycled rubber, this shock pad base layer provides cushioning and shock absorption and is available in multiple thicknesses.