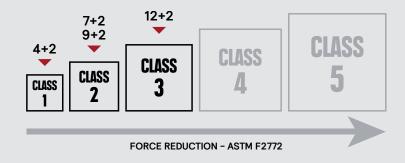

# THE SPORTS FLOORING STANDARD

In areas designated for sports, flooring should be optimized for physical activity. ASTM F2772 measures four key factors regarding safety and suitability for sports activities:

- Force Reduction
- · Ball Rebound
- Surface Finish Effect
- Vertical Deformation

# **FORCE REDUCTION** (SHOCK ABSORPTION)

ASTM F2772 separates degrees of force reduction into five classes to assist in determining the appropriate level for specific sports or other activities. ASTM F2772 also establishes a minimum value of 10% force reduction for any floor space designed for indoor athletics or physical recreation.

# **POLYTURF PLUS PAD & POUR SPORTS PERFORMANCE**

PolyTurf Plus Pad & Pour meets all the requirements of ASTM F2772, including force reduction, ball rebound, surface finish effect, and vertical deformation.