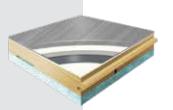

# **ELEVATE YOUR GAME TO ANOTHER LEVEL**

The Lumaflex and Lumaflex Elite systems upgrade your Polyturf Plus Pad & Pour floor by adding a layer of 18 mm plywood planks that are made exclusively from birch. The 18 mm plywood planks are placed above shock-absorbing foam or the premium elite cushion, which provide the pinnacle of performance, safety, comfort and uniform structural support.

# **Lumaflex Shock-Absorbing Foam** Or Premium Elite Cushion:

Regardless of the Lumaflex system, they can be modified to meet height requirements, especially when replacing a wood floor within an existing recessed slab.