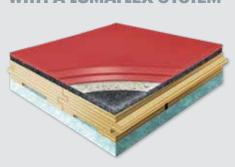

POLYTURF PLUS
PAD & POUR
WITH A LUMAFLEX SYSTEM

SPIKE RESISTANT

\*\*\*\*\*

**>** ★★★★☆

★ ★ ☆ ☆ ☆

20 POLYTURE PLUS PAD & POUR

# **ELEVATE YOUR GAME TO ANOTHER LEVEL**

The Lumaflex and Lumaflex Elite systems upgrade your Polyturf Plus Pad & Pour floor by adding a layer of 18 mm plywood planks that are made exclusively from birch. The 18 mm plywood planks are placed above shock-absorbing foam or the premium elite cushion, which provide the pinnacle of performance, safety, comfort and uniform structural support.

Lumaflex combines point-elastic surface properties with an area-elastic substructure. By engaging the athlete with these two types of elasticity, Lumaflex simultaneously responds in the immediate area of impact and across a wider surface area. This combined response generates remarkably high levels of shock absorption and natural stability underfoot.