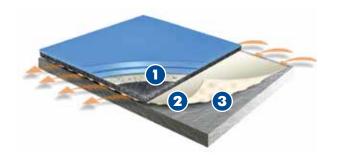

# **FEATURES**

- Water-Based Aliphatic Coating

  This spray or roller-applied coating provides optimal game performance and stain resistance.
- Chemically Bonded Game Lines

  Meticulously applied polyurethane marking paint creates precise and permanent game lines.
- Formulated Elastomeric Resin

  This resin layer provides exceptional ball

rebound and extra durability.

Two-Component Seal Layer

The primary characteristic of PolyTurf Plus Pad and Pour is its seamless playing surface. This coating layer seals shock pad pores for a smooth and seamless gym floor.

5 Recycled Rubber Shock Pad

Made of 100% recycled rubber, this shock pad base layer provides cushioning and shock absorption and is available in multiple thicknesses.