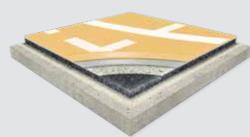

# **FEATURES**

- Water-Based Aliphatic Coating

  This spray or roller-applied coating provides optimal game performance and stain resistance.
- Chemically Bonded Game Lines

  Meticulously applied polyurethane marking paint creates precise and permanent game lines.
- Formulated Elastomeric Resin

  This resin layer provides exceptional ball

rebound and extra durability.

Two-Component Seal Layer

The primary characteristic of PolyTurf Plus Pad and Pour is its seamless playing surface. This coating layer seals shock pad pores for a smooth and seamless gym floor.

5 Recycled Rubber Shock Pad

Made of 100% recycled rubber, this shock pad base layer provides cushioning and shock absorption and is available in multiple thicknesses.