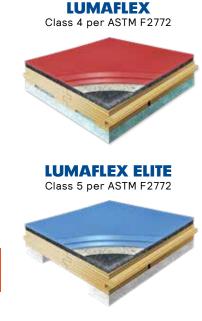

# **LUMAFLEX**

The pinnacle of sports performance with Lumaflex

**Applications:** Gymnasium • Multi-Purpose Rooms • Inline Skating • Aerobic and Fitness

# **ELEVATE YOUR GAME TO ANOTHER LEVEL**

The Lumaflex and Lumaflex Elite systems upgrade your Polyturf Plus Pad & Pour floor by adding a layer of 18 mm plywood planks that are made exclusively from birch. The 18 mm plywood planks are placed above shock-absorbing foam or the premium elite cushion, which provide the pinnacle of performance, safety, comfort and uniform structural support.

Lumaflex combines point-elastic surface properties with an area-elastic substructure. By engaging the athlete with these two types of elasticity, Lumaflex simultaneously responds in the immediate area of impact and across a wider surface area. This combined response generates remarkably high levels of shock absorption and natural stability underfoot.

With a Lumaflex system, you can train, practice and play for longer periods of time with less fatigue and more comfort.