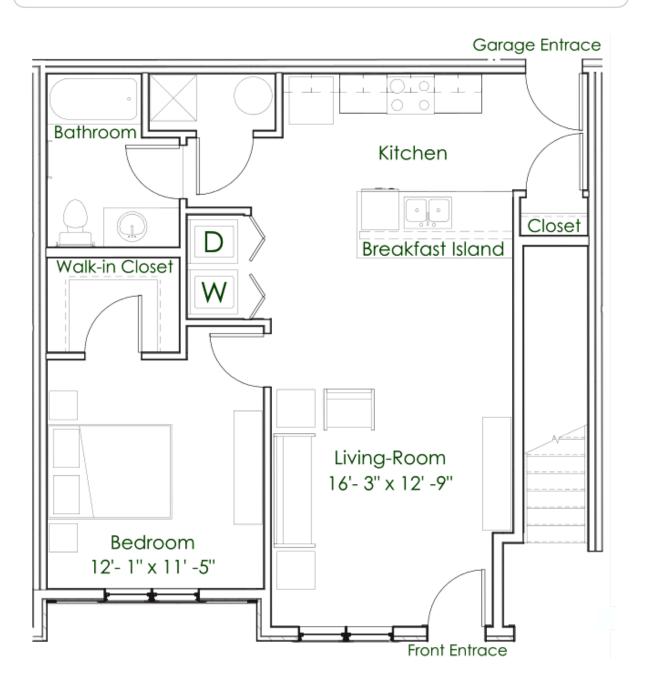

### One Bedroom / One Bathroom with Attached Garage

771 Square Feet \$1,264

Unit No.: C102, C107 A2 Floor Plan