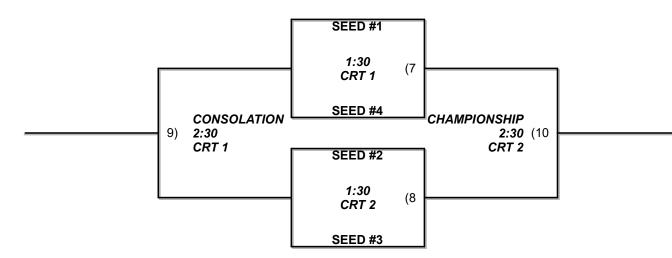

| Little Warriors | 9:30 | CRT 1    |
| 2    | 406 A.M. Crew  | vs. | Short Kings     | 9:30 | CRT 2    |

|      |                 |     | Round 2        |       |          |
|------|-----------------|-----|----------------|-------|----------|
| Game |                 |     |                | Time  | Location |
| 3    | Short Kings     | VS. | Polson Pirates | 10:30 | CRT 1    |
| 4    | Little Warriors | VS. | 406 A.M. Crew  | 10:30 | CRT 2    |

|      |                |     | Round 3         |       |          |
|------|----------------|-----|-----------------|-------|----------|
| Game |                |     |                 | Time  | Location |
| 5    | Short Kings    | VS. | Little Warriors | 11:30 | CRT 1    |
| 6    | Polson Pirates | VS. | 406 A.M. Crew   | 11:30 | CRT 2    |





pepsi

GENERAL CONTRACTOR

DESIGN & BUILD