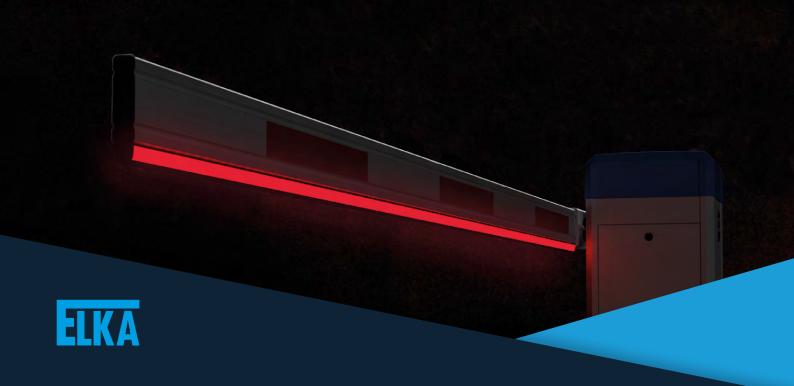

## ELKA presents a new barrier boom LED strip

The translucent rubber tube is uniformly illuminated over the entire length of the barrier boom (red / green / blue possible). The type of lighting (permanent / alternating) can be set on the controller MO 24. The visibility of the barrier boom is significantly increased in darkness, poor visibility and also during the day. Adherence of the permissible forces (DIN EN 13241) at the appropriate barrier running speed.

- Uniform illumination of the entire barrier boom length
- ✓ Translucent rubber tube
- ✓ Visible on both sides
- ✓ Multi-coloured light (red / green / blue possible)

- ✓ LED-technology with low power consumption
- **✓** Up to a barrier boom length of 5.000mm
- Can be shortened as required
- ✓ Mounted ex works or available as retrofit kit
- **✓** Easy to install
- ✓ Degree of protection IP68 (for assembly ex works)

The lighting is freely configurable via the barrier controller MO 24. Example: Barrier closed = red, barrier in motion = flashes red, barrier open = green.

- Q-SAQ INC 2735 Center PL STE 104 Melbourne, FL 32940 USA
- **\( +1 321-248-6749**
- info@q-saq.com
- www.q-saq.com