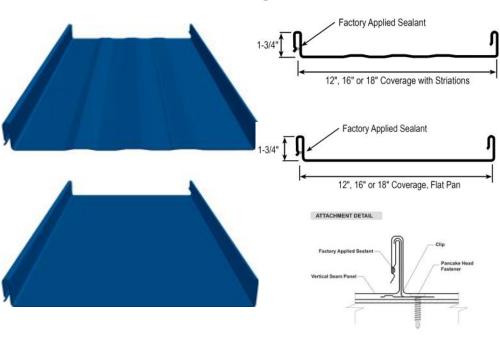

## **Vertical Seam Standing Seam Panel Profile**

## **Vertical Seam**

With 1-3/4" high ribs, Vertical Seam Metal Roofing has the strength needed to be installed over either open framing or solid decking. This standing seam system is fastened using hidden clips. These clips allow for greater expansion and contraction of the panels, at the same time ensuring wind resistance. Vertical Seam is Miami-Dade county approved, meeting some of the most stringent requirements for high wind areas. Vertical Seam comes standard with striations to eliminate oil canning.

## **Panel Specifications**

- 12", 16" or 18" panel coverage
- 1-3/4" Rib Height
- Concealed Fastener System
- Open Framing or solid substrate
- Material: High-quality steel protected by layers of coatings and paint
- Gauges: 26ga and 24ga standard
- Finishes: Painted or Acrylic Coated Galvalume®
- Warranty: 40 year on painted,
  25 years on Galvalume<sup>®</sup>
- Minimum roof slope 1:12