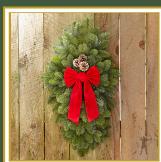

\$36

W3

28" Mixed Evergreen Wreath

An aromatic combination of Noble fir, berried juniper, and incense cedar. Touches of color are provided by red, faux, holly berries. A red, velvet, water repellent bow is included for easy attaching.

\$52

Item# W4

22" Mixed Evergreen Wreath

- \* An aromatic combination of noble fir, incense
- cedar and berried juniper
- Red faux holly berries
- \* Pre-tied red velvet water repellent bow in separate bag
- \* Simple decorating instructions with illustrations