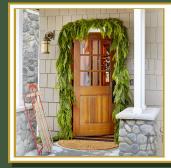

\$35

Item# Order Name

- \* Ten-feet of gorgeous cedar garland
- \* Fragrant fresh-cut western cedar
- \* Easy-to-handle, plastic carrying bag
- \* Two 10 foot garland sections pictured

\$37

Item# C5 Holiday Centerpiece