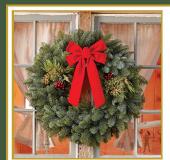

## IN THE SPIRIT OF THE SEASON

Give your support and enjoy beautiful holiday evergreens fresh from the Pacific Northwest.

Item# Order Nam 22" Noble Fir Wreath

- \* Fresh, fragrant noble fir wreath
- \* Pre-tied red velvet water repellent bow in separate bag
- \* Snowy pine cones in separate, moisture-proof
- \* Simple decorating instructions with illustrations