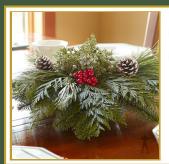

- \* Cedar, noble fir, pine and berried juniper
- Arranged in oasis block and bowl
- White faux snow berries and red faux holly berries for decorating
- \* Easy-to-handle, plastic carrying bag
- \* Approximately 12 inches in diameter