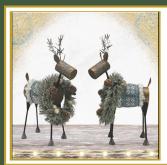

\$38

Item# R5 Gold And Silver Reindeer Set

\* Elegant 10" metal, gold and silver reindeer set. Each reindeer features a charming blanket sweater and a snow dusted faux wreath. Perfect to add a touch of holiday cheer to any room.