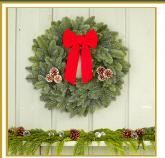

## IN THE SPIRIT OF THE SEASON

Give your support and enjoy beautiful holiday evergreens fresh from the Pacific Northwest.

Item# Order Nam 22" Noble Fir Wreath

- \* Fresh, fragrant noble fir wreath
- \* Pre-tied red velvet water repellent bow in separate bag
- \* Snowy pine cones in separate, moisture-proof
- \* Simple decorating instructions with illustrations