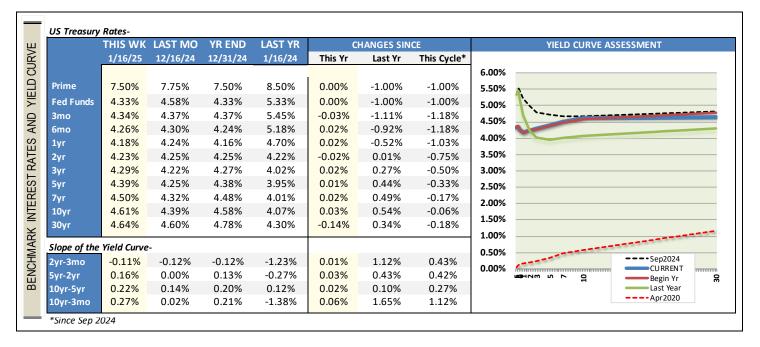

| Key Economic | : Indicators | for Banks, | Thrifts & | & Credit | Unions- |
|--------------|--------------|------------|-----------|----------|---------|
|              |              |            | LA        | TEST     | CURREN  |
|              |              |            |           |          |         |

| GDP                   | QoQ        | Q3-24 Final | 3.1%  | 2.8%  |
|-----------------------|------------|-------------|-------|-------|
| GDP - YTD             | Annl       | Q3-24 Final | 2.6%  | 2.4%  |
| Consumer Spending     | QoQ        | Q3-24 Final | 3.7%  | 3.5%  |
| Consumer Spending YTD | Annl       | Q3-24 Final | 2.9%  | 2.6%  |
|                       |            |             |       |       |
| Unemployment Rate     | Mo         | December    | 4.1%  | 4.2%  |
| Underemployment Rate  | Mo         | December    | 7.5%  | 7.8%  |
| Participation Rate    | Mo         | December    | 62.5% | 62.5% |
|                       |            |             |       |       |
| Wholesale Inflation   | YoY        | December    | 3.3%  | 3.0%  |
| Consumer Inflation    | YoY        | December    | 2.9%  | 2.7%  |
| Core Inflation        | YoY        | December    | 3.2%  | 3.3%  |
|                       |            |             |       |       |
| Consumer Credit       | Annual     | November    | -1.8% | 41.0% |
| Retail Sales          | YoY        | December    | 3.0%  | 2.9%  |
| Vehicle Sales         | Annl (Mil) | November    | 17.0  | 16.4  |
| Home Sales            | Annl (Mil) | November    | 4.760 | 4.698 |
| Hama Briana           | V-V        | 0-4-6       | 2.00/ | 2.00/ |
| Home Prices           | YoY        | October     | 3.6%  | 3.9%  |

#### Key Consumer Market Data-

|              | THIS WK | YR END   | PCT C | HANGES |
|--------------|---------|----------|-------|--------|
|              | 1/16/25 | 12/31/24 | YTD   | 12Mos  |
| DJIA         | 43,153  | 42,544   | 1.4%  | 15.2%  |
| S&P 500      | 5,937   | 5,881    | 1.0%  | 24.2%  |
| NASDAQ       | 19,338  | 19,310   | 0.1%  | 28.4%  |
| Crude Oil    | 78.68   | 71.72    | 9.7%  | 6.2%   |
| Avg Gasoline | 3.04    | 3.01     | 1.2%  | -0.5%  |
| Gold         | 2,750   | 2,641    | 4.1%  | 35.6%  |

## AVERAGE CREDIT UNION RATES, RATE SENSITIVITIES AND RELATIVE VALUE

|                  | THIS WK        | CHG IN MI        | /T SINCE         | RATE SENSIT     | II/ITV               |                                                                |
|------------------|----------------|------------------|------------------|-----------------|----------------------|----------------------------------------------------------------|
|                  | 1/16/25        | YTD              | 2024 High        | Bmk Decline     | RS                   | 9.00%                                                          |
| Classic CC       | 13.11%         | -0.06%           | -0.26%           | -1.00%          | 26%                  | 8.00% Vehicle Loans 30YR                                       |
| Platinum CC      | 12.63%         | -0.04%           | -0.39%           | -1.00%          | 39%                  | 7.00% 5YR 6YR 6.49%                                            |
| 48mo Veh         | 5.84%          | -0.04%           | -0.37%           | 0.59%           | -63%                 | 4YR 5.95% 6.21%                                                |
| 60mo Veh         | 5.95%          | -0.04%           | -0.38%           | 0.82%           | -46%                 | 6.00% Investments Syr Mortgages                                |
| 72mo Veh         | 6.21%          | -0.05%           | -0.39%           | 0.87%           | -45%                 | 5 00%/ 3YR 5.05%                                               |
| HE LOC           | 7.72%          | -0.13%           | -0.73%           | -1.00%          | 73%                  | 4.24% 4.15% 4.25%                                              |
| 10yr HE          | 7.39%          | -0.01%           | -0.15%           | -1.00%          | 15%                  | 4.00% US TREASURY 4.26% 4.19% Borrowing (FFds-10Yr)            |
| 15yr FRM         | 6.49%          | 0.08%            | -0.27%           | -0.50%          | 54%                  | 3.00% (FFdS-1011)                                              |
| 30yr FRM         | 7.00%          | 0.12%            | -0.76%           | -0.37%          | 205%                 | 1yrcD 2yrcD 3yrcD Deposits                                     |
|                  |                |                  |                  |                 |                      | 2.00% 3.16% 2.92% 2.84%                                        |
| Sh Drafts        | 0.13%          | 0.00%            | 0.01%            | -1.00%          | -1%                  | 1.00%                                                          |
| Reg Svgs         | 0.19%          | 0.00%            | 0.00%            | -1.00%          | 0%                   | MoneyMkt. 0.86%                                                |
| MMkt-10k         | 0.86%          | -0.01%           | -0.05%           | -1.00%          | 5%                   | 0.00%                                                          |
| MMkt-50k         | 1.17%          | 0.00%            | -0.06%           | -1.00%          | 6%                   | F36 1 2 3 5 7 1                                                |
| 6 60             | 2.000/         | 0.020/           | 0.450/           | 0.420/          | 360/                 | Spreads Over(Under) US Treasury                                |
| 6mo CD           | 2.88%<br>3.16% | -0.02%<br>-0.01% | -0.15%<br>-0.24% | -0.42%<br>0.09% | 36%<br>-267%         | 4Y Vehicle 1.61% Reg Svgs -4.14% 5Y Vehicle 1.66% 1Y CD -1.02% |
| 1yr CD<br>2yr CD | 2.92%          | -0.01%           | -0.24%           | 0.09%           | -267%<br>-24%        | 157 Wenicle 1.66% 17 CD -1.02% 157 Mortg 1.99% 27 CD -1.31%    |
| 3yr CD           | 2.84%          | 0.00%            | -0.14%           | 0.33%           | -24 <i>%</i><br>-10% | 30Y Mortg 2.39% 3Y CD -1.45%                                   |