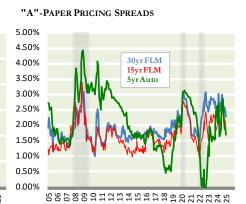

### INDICATIVE PRICING SPREADS AND RELATIVE VALUE OF INVESTMENT OPTIONS

|         | 30yr<br>Mortgage | 15yr<br>Mortgage | 5yr<br>Vehicle |
|---------|------------------|------------------|----------------|
| Current | 2.29%            | 1.89%            | 1.71%          |
| Dec-24  | 2.48%            | 2.09%            | 1.87%          |
| Nov-24  | 2.58%            | 2.20%            | 1.88%          |
| Oct-24  | 2.40%            | 2.08%            | 2.34%          |
| Sep-24  | 2.79%            | 2.54%            | 2.85%          |
| Aug-24  | 2.99%            | 2.73%            | 2.75%          |
| Jul-24  | 2.70%            | 2.42%            | 2.15%          |
| Jun-24  | 2.74%            | 2.40%            | 1.95%          |
| May-24  | 2.50%            | 2.03%            | 1.72%          |
| Apr-24  | 2.45%            | 2.05%            | 1.64%          |
| Mar-24  | 3.03%            | 2.57%            | 2.68%          |
| Feb-24  | 3.03%            | 2.57%            | 2.68%          |
| Jan-24  | 2.35%            | 1.94%            | 2.60%          |

## STRATEGIC ASSESSMENT OF INVESTMENT AND FUNDING OPTIONS, RELATIVE VALUE AND PRICING SPREADS

<sup>\*</sup> Best relative value noted by probabilities of achieving "break-even" returns

<sup>\*</sup> Highest relative value noted by highest differentials and volatility projections