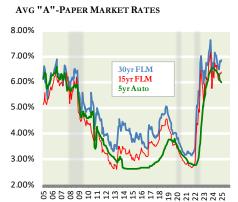

## AVERAGE CREDIT UNION RATES, RATE SENSITIVITIES AND RELATIVE VALUE

|                  | THIS WK        | CHG IN MI        | /T SINCE         | RATE SENSIT     | II/ITV               |                                                                |
|------------------|----------------|------------------|------------------|-----------------|----------------------|----------------------------------------------------------------|
|                  | 1/16/25        | YTD              | 2024 High        | Bmk Decline     | RS                   | 9.00%                                                          |
| Classic CC       | 13.11%         | -0.06%           | -0.26%           | -1.00%          | 26%                  | 8.00% Vehicle Loans 30YR                                       |
| Platinum CC      | 12.63%         | -0.04%           | -0.39%           | -1.00%          | 39%                  | 7.00% 5YR 6YR 6.49%                                            |
| 48mo Veh         | 5.84%          | -0.04%           | -0.37%           | 0.59%           | -63%                 | 4YR 5.95% 6.21%                                                |
| 60mo Veh         | 5.95%          | -0.04%           | -0.38%           | 0.82%           | -46%                 | 6.00% Investments Syr Mortgages                                |
| 72mo Veh         | 6.21%          | -0.05%           | -0.39%           | 0.87%           | -45%                 | 5 00%/ 3YR 5.05%                                               |
| HE LOC           | 7.72%          | -0.13%           | -0.73%           | -1.00%          | 73%                  | 4.24% 4.15% 4.25%                                              |
| 10yr HE          | 7.39%          | -0.01%           | -0.15%           | -1.00%          | 15%                  | 4.00% US TREASURY 4.26% 4.19% Borrowing (FFds-10Yr)            |
| 15yr FRM         | 6.49%          | 0.08%            | -0.27%           | -0.50%          | 54%                  | 3.00% (FFdS-1011)                                              |
| 30yr FRM         | 7.00%          | 0.12%            | -0.76%           | -0.37%          | 205%                 | 1yrcD 2yrcD 3yrcD Deposits                                     |
|                  |                |                  |                  |                 |                      | 2.00% 3.16% 2.92% 2.84%                                        |
| Sh Drafts        | 0.13%          | 0.00%            | 0.01%            | -1.00%          | -1%                  | 1.00%                                                          |
| Reg Svgs         | 0.19%          | 0.00%            | 0.00%            | -1.00%          | 0%                   | MoneyMkt. 0.86%                                                |
| MMkt-10k         | 0.86%          | -0.01%           | -0.05%           | -1.00%          | 5%                   | 0.00%                                                          |
| MMkt-50k         | 1.17%          | 0.00%            | -0.06%           | -1.00%          | 6%                   | F36 1 2 3 5 7 1                                                |
| 6 60             | 2.000/         | 0.020/           | 0.450/           | 0.420/          | 360/                 | Spreads Over(Under) US Treasury                                |
| 6mo CD           | 2.88%<br>3.16% | -0.02%<br>-0.01% | -0.15%<br>-0.24% | -0.42%<br>0.09% | 36%<br>-267%         | 4Y Vehicle 1.61% Reg Svgs -4.14% 5Y Vehicle 1.66% 1Y CD -1.02% |
| 1yr CD<br>2yr CD | 2.92%          | -0.01%           | -0.24%           | 0.09%           | -267%<br>-24%        | 157 Wenicle 1.66% 17 CD -1.02% 157 Mortg 1.99% 27 CD -1.31%    |
| 3yr CD           | 2.84%          | 0.00%            | -0.14%           | 0.33%           | -24 <i>%</i><br>-10% | 30Y Mortg 2.39% 3Y CD -1.45%                                   |

## INDICATIVE INTEREST SPREADS AND MATCHED FUNDING VARIABLES

|                     |        |        | 1yr    | 2yr    | 3yr    | 4yr    | 5yr    | 5yr     | 5yr      | 15yr     | 30yr     |
|---------------------|--------|--------|--------|--------|--------|--------|--------|---------|----------|----------|----------|
|                     |        | Cash   | Agy    | Agy    | Agy    | Agy    | Agy    | New Veh | Used Veh | Mortgage | Mortgage |
|                     |        | 4.33%  | 4.15%  | 4.50%  | 4.60%  | 5.05%  | 5.15%  | 5.95%   | 6.10%    | 6.49%    | 7.00%    |
| Chara Darett        | 0.430/ | 4.200/ | 4.020/ | 4.270/ | 4.470/ | 4.020/ | F 020/ | F 020/  | F 070/   | C 2C0/   | C 070/   |
| Share Draft         | 0.13%  | 4.20%  | 4.02%  | 4.37%  | 4.47%  | 4.92%  | 5.02%  | 5.82%   | 5.97%    | 6.36%    | 6.87%    |
| Regular Savings     | 0.19%  | 4.14%  | 3.96%  | 4.31%  | 4.41%  | 4.86%  | 4.96%  | 5.76%   | 5.91%    | 6.30%    | 6.81%    |
| Money Market        | 0.86%  | 3.47%  | 3.29%  | 3.64%  | 3.74%  | 4.19%  | 4.29%  | 5.09%   | 5.24%    | 5.63%    | 6.14%    |
| FHLB Overnight      | 4.26%  | 0.07%  | -0.11% | 0.24%  | 0.34%  | 0.79%  | 0.89%  | 1.69%   | 1.84%    | 2.23%    | 2.74%    |
| Catalyst Settlement | 5.50%  | -1.17% | -1.35% | -1.00% | -0.90% | -0.45% | -0.35% | 0.45%   | 0.60%    | 0.99%    | 1.50%    |
| 6mo Term CD         | 3.04%  | 1.29%  | 1.11%  | 1.46%  | 1.56%  | 2.01%  | 2.11%  | 2.91%   | 3.06%    | 3.45%    | 3.96%    |
| 6mo FHLB Term       | 4.24%  | 0.09%  | -0.09% | 0.26%  | 0.36%  | 0.81%  | 0.91%  | 1.71%   | 1.86%    | 2.25%    | 2.76%    |
| 6mo Catalyst Term   | 4.82%  | -0.49% | -0.67% | -0.32% | -0.22% | 0.23%  | 0.33%  | 1.13%   | 1.28%    | 1.67%    | 2.18%    |
| 1yr Term CD         | 3.42%  | 0.91%  | 0.73%  | 1.08%  | 1.18%  | 1.63%  | 1.73%  | 2.53%   | 2.68%    | 3.07%    | 3.58%    |
| 1yr FHLB Term       | 4.19%  | 0.14%  | -0.04% | 0.31%  | 0.41%  | 0.86%  | 0.96%  | 1.76%   | 1.91%    | 2.30%    | 2.81%    |
| 2yr Term CD         | 3.08%  | 1.25%  | 1.07%  | 1.42%  | 1.52%  | 1.97%  | 2.07%  | 2.87%   | 3.02%    | 3.41%    | 3.92%    |
| 2yr FHLB Term       | 4.19%  | 0.14%  | -0.04% | 0.31%  | 0.41%  | 0.86%  | 0.96%  | 1.76%   | 1.91%    | 2.30%    | 2.81%    |
| 3yr Term CD         | 2.94%  | 1.39%  | 1.21%  | 1.56%  | 1.66%  | 2.11%  | 2.21%  | 3.01%   | 3.16%    | 3.55%    | 4.06%    |
| 3yr FHLB Term       | 4.25%  | 0.08%  | -0.10% | 0.25%  | 0.35%  | 0.80%  | 0.90%  | 1.70%   | 1.85%    | 2.24%    | 2.75%    |
| 7yr FHLB Term       | 4.55%  | -0.22% | -0.40% | -0.05% | 0.05%  | 0.50%  | 0.60%  | 1.40%   | 1.55%    | 1.94%    | 2.45%    |
| 10yr FHLB Term      | 4.71%  | -0.38% | -0.56% | -0.21% | -0.11% | 0.34%  | 0.44%  | 1.24%   | 1.39%    | 1.78%    | 2.29%    |