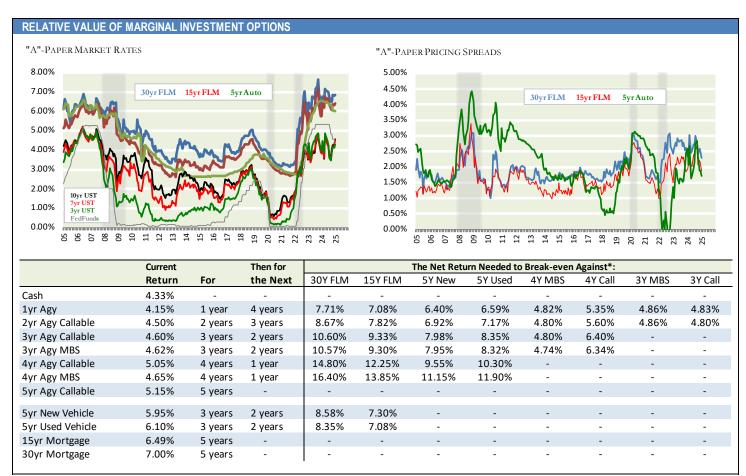

## STRATEGIC ASSESSMENT OF INVESTMENT AND FUNDING OPTIONS, RELATIVE VALUE AND PRICING SPREADS

<sup>\*</sup> Best relative value noted by probabilities of achieving "break-even" returns

## INDICATIVE INTEREST SPREADS AND MATCHED FUNDING VARIABLES

|                     |        |        | 1yr    | 2yr    | 3yr    | 4yr    | 5yr    | 5yr     | 5yr      | 15yr     | 30yr     |
|---------------------|--------|--------|--------|--------|--------|--------|--------|---------|----------|----------|----------|
|                     |        | Cash   | Agy    | Agy    | Agy    | Agy    | Agy    | New Veh | Used Veh | Mortgage | Mortgage |
|                     |        | 4.33%  | 4.15%  | 4.50%  | 4.60%  | 5.05%  | 5.15%  | 5.95%   | 6.10%    | 6.49%    | 7.00%    |
| Chara Darett        | 0.430/ | 4.200/ | 4.020/ | 4.270/ | 4.470/ | 4.020/ | F 020/ | F 020/  | F 070/   | C 2C0/   | C 070/   |
| Share Draft         | 0.13%  | 4.20%  | 4.02%  | 4.37%  | 4.47%  | 4.92%  | 5.02%  | 5.82%   | 5.97%    | 6.36%    | 6.87%    |
| Regular Savings     | 0.19%  | 4.14%  | 3.96%  | 4.31%  | 4.41%  | 4.86%  | 4.96%  | 5.76%   | 5.91%    | 6.30%    | 6.81%    |
| Money Market        | 0.86%  | 3.47%  | 3.29%  | 3.64%  | 3.74%  | 4.19%  | 4.29%  | 5.09%   | 5.24%    | 5.63%    | 6.14%    |
| FHLB Overnight      | 4.26%  | 0.07%  | -0.11% | 0.24%  | 0.34%  | 0.79%  | 0.89%  | 1.69%   | 1.84%    | 2.23%    | 2.74%    |
| Catalyst Settlement | 5.50%  | -1.17% | -1.35% | -1.00% | -0.90% | -0.45% | -0.35% | 0.45%   | 0.60%    | 0.99%    | 1.50%    |
| 6mo Term CD         | 3.04%  | 1.29%  | 1.11%  | 1.46%  | 1.56%  | 2.01%  | 2.11%  | 2.91%   | 3.06%    | 3.45%    | 3.96%    |
| 6mo FHLB Term       | 4.24%  | 0.09%  | -0.09% | 0.26%  | 0.36%  | 0.81%  | 0.91%  | 1.71%   | 1.86%    | 2.25%    | 2.76%    |
| 6mo Catalyst Term   | 4.82%  | -0.49% | -0.67% | -0.32% | -0.22% | 0.23%  | 0.33%  | 1.13%   | 1.28%    | 1.67%    | 2.18%    |
| 1yr Term CD         | 3.42%  | 0.91%  | 0.73%  | 1.08%  | 1.18%  | 1.63%  | 1.73%  | 2.53%   | 2.68%    | 3.07%    | 3.58%    |
| 1yr FHLB Term       | 4.19%  | 0.14%  | -0.04% | 0.31%  | 0.41%  | 0.86%  | 0.96%  | 1.76%   | 1.91%    | 2.30%    | 2.81%    |
| 2yr Term CD         | 3.08%  | 1.25%  | 1.07%  | 1.42%  | 1.52%  | 1.97%  | 2.07%  | 2.87%   | 3.02%    | 3.41%    | 3.92%    |
| 2yr FHLB Term       | 4.19%  | 0.14%  | -0.04% | 0.31%  | 0.41%  | 0.86%  | 0.96%  | 1.76%   | 1.91%    | 2.30%    | 2.81%    |
| 3yr Term CD         | 2.94%  | 1.39%  | 1.21%  | 1.56%  | 1.66%  | 2.11%  | 2.21%  | 3.01%   | 3.16%    | 3.55%    | 4.06%    |
| 3yr FHLB Term       | 4.25%  | 0.08%  | -0.10% | 0.25%  | 0.35%  | 0.80%  | 0.90%  | 1.70%   | 1.85%    | 2.24%    | 2.75%    |
| 7yr FHLB Term       | 4.55%  | -0.22% | -0.40% | -0.05% | 0.05%  | 0.50%  | 0.60%  | 1.40%   | 1.55%    | 1.94%    | 2.45%    |
| 10yr FHLB Term      | 4.71%  | -0.38% | -0.56% | -0.21% | -0.11% | 0.34%  | 0.44%  | 1.24%   | 1.39%    | 1.78%    | 2.29%    |