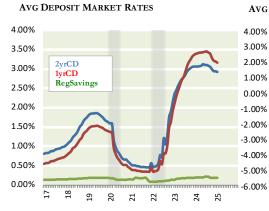

## AVERAGE CREDIT UNION RATES, RATE SENSITIVITIES AND RELATIVE VALUE

|                  | THIS WK        | CHG IN MI        | /T SINCE         | RATE SENSIT     | II/ITV               |                                                                |
|------------------|----------------|------------------|------------------|-----------------|----------------------|----------------------------------------------------------------|
|                  | 1/16/25        | YTD              | 2024 High        | Bmk Decline     | RS                   | 9.00%                                                          |
| Classic CC       | 13.11%         | -0.06%           | -0.26%           | -1.00%          | 26%                  | 8.00% Vehicle Loans 30YR                                       |
| Platinum CC      | 12.63%         | -0.04%           | -0.39%           | -1.00%          | 39%                  | 7.00% 5YR 6YR 6.49%                                            |
| 48mo Veh         | 5.84%          | -0.04%           | -0.37%           | 0.59%           | -63%                 | 4YR 5.95% 6.21%                                                |
| 60mo Veh         | 5.95%          | -0.04%           | -0.38%           | 0.82%           | -46%                 | 6.00% Investments Syr Mortgages                                |
| 72mo Veh         | 6.21%          | -0.05%           | -0.39%           | 0.87%           | -45%                 | 5 00%/ 3YR 5.05%                                               |
| HE LOC           | 7.72%          | -0.13%           | -0.73%           | -1.00%          | 73%                  | 4.24% 4.15% 4.25%                                              |
| 10yr HE          | 7.39%          | -0.01%           | -0.15%           | -1.00%          | 15%                  | 4.00% US TREASURY 4.26% 4.19% Borrowing (FFds-10Yr)            |
| 15yr FRM         | 6.49%          | 0.08%            | -0.27%           | -0.50%          | 54%                  | 3.00% (FFdS-1011)                                              |
| 30yr FRM         | 7.00%          | 0.12%            | -0.76%           | -0.37%          | 205%                 | 1yrcD 2yrcD 3yrcD Deposits                                     |
|                  |                |                  |                  |                 |                      | 2.00% 3.16% 2.92% 2.84%                                        |
| Sh Drafts        | 0.13%          | 0.00%            | 0.01%            | -1.00%          | -1%                  | 1.00%                                                          |
| Reg Svgs         | 0.19%          | 0.00%            | 0.00%            | -1.00%          | 0%                   | MoneyMkt. 0.86%                                                |
| MMkt-10k         | 0.86%          | -0.01%           | -0.05%           | -1.00%          | 5%                   | 0.00%                                                          |
| MMkt-50k         | 1.17%          | 0.00%            | -0.06%           | -1.00%          | 6%                   | F36 1 2 3 5 7 1                                                |
| 6 60             | 2.000/         | 0.020/           | 0.450/           | 0.420/          | 360/                 | Spreads Over(Under) US Treasury                                |
| 6mo CD           | 2.88%<br>3.16% | -0.02%<br>-0.01% | -0.15%<br>-0.24% | -0.42%<br>0.09% | 36%<br>-267%         | 4Y Vehicle 1.61% Reg Svgs -4.14% 5Y Vehicle 1.66% 1Y CD -1.02% |
| 1yr CD<br>2yr CD | 2.92%          | -0.01%           | -0.24%           | 0.09%           | -267%<br>-24%        | 157 Wenicle 1.66% 17 CD -1.02% 157 Mortg 1.99% 27 CD -1.31%    |
| 3yr CD           | 2.84%          | 0.00%            | -0.14%           | 0.33%           | -24 <i>%</i><br>-10% | 30Y Mortg 2.39% 3Y CD -1.45%                                   |