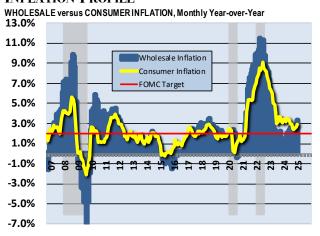

## INFLATION PROFILE

ECONOMIC DELEASES

Retail Sales (Dec, YoY)

Brian Turner President & Chief Economist

bturner@Meridian-ally.com

972.740.9531

www.Meridian-ally.com

Market Analysis

# CONSUMER INFLATION RISES 2.9% IN DECEMBER; SECOND STRAIGHT MONTH OF SEEING PACE OF INFLATION INCREASING

Inflation rose again in December as stubbornly high prices continued to strain consumers' finances ahead of the Federal Reserve's next decision on interest rates.

The Labor Department on Wednesday said that the consumer price index — a broad measure of how much everyday goods like gasoline, groceries and rent cost — increased 0.4% in December while ticking up to 2.9% on an annual basis. The 2.9% reading is the highest since July 2024.

The headline figure was up compared with November's reading of 2.7%, while monthly price growth continued at the same pace as a month ago. Core inflation, which excludes commodity-based elements, was up 0.2% on a monthly basis in December, in line with expectations and down from 0.3% the prior month. Core prices were up 3.2% in December compared with a year ago, slightly cooler than expected and down from 3.3% in November.

## STRATEGICALLY SPEAKING

The report showed that inflationary pressures in the U.S. economy continue to persist despite progress in bringing inflation closer to the Federal Reserve's 2% target over the past year.

Energy costs accounted for over 40% of the monthly CPI increase, with the Bureau of Labor Statistics' energy index rising 2.6% in December after energy prices showed little change in recent months. Gasoline prices were up 4.4% for the month of December.

Food prices also rose in December by 0.3% on a monthly basis. Both food at home and food away from home increased by 0.3% last month. Housing costs rose by 0.3% in December, the same as the increase observed in November. The shelter index is up 4.6% over the past year, which is the smallest 12-month increase since January 2022.