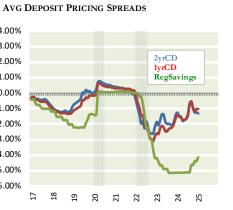

## AVERAGE CREDIT UNION RATES, RATE SENSITIVITIES AND RELATIVE VALUE

|                  | THIS WK        | CHG IN MI        | /T SINCE         | RATE SENSIT     | II/ITV               |                                                                |
|------------------|----------------|------------------|------------------|-----------------|----------------------|----------------------------------------------------------------|
|                  | 1/16/25        | YTD              | 2024 High        | Bmk Decline     | RS                   | 9.00%                                                          |
| Classic CC       | 13.11%         | -0.06%           | -0.26%           | -1.00%          | 26%                  | 8.00% Vehicle Loans 30YR                                       |
| Platinum CC      | 12.63%         | -0.04%           | -0.39%           | -1.00%          | 39%                  | 7.00% 5YR 6YR 6.49%                                            |
| 48mo Veh         | 5.84%          | -0.04%           | -0.37%           | 0.59%           | -63%                 | 4YR 5.95% 6.21%                                                |
| 60mo Veh         | 5.95%          | -0.04%           | -0.38%           | 0.82%           | -46%                 | 6.00% Investments Syr Mortgages                                |
| 72mo Veh         | 6.21%          | -0.05%           | -0.39%           | 0.87%           | -45%                 | 5 00%/ 3YR 5.05%                                               |
| HE LOC           | 7.72%          | -0.13%           | -0.73%           | -1.00%          | 73%                  | 4.24% 4.15% 4.25%                                              |
| 10yr HE          | 7.39%          | -0.01%           | -0.15%           | -1.00%          | 15%                  | 4.00% US TREASURY 4.26% 4.19% Borrowing (FFds-10Yr)            |
| 15yr FRM         | 6.49%          | 0.08%            | -0.27%           | -0.50%          | 54%                  | 3.00% (FFdS-1011)                                              |
| 30yr FRM         | 7.00%          | 0.12%            | -0.76%           | -0.37%          | 205%                 | 1yrcD 2yrcD 3yrcD Deposits                                     |
|                  |                |                  |                  |                 |                      | 2.00% 3.16% 2.92% 2.84%                                        |
| Sh Drafts        | 0.13%          | 0.00%            | 0.01%            | -1.00%          | -1%                  | 1.00%                                                          |
| Reg Svgs         | 0.19%          | 0.00%            | 0.00%            | -1.00%          | 0%                   | MoneyMkt. 0.86%                                                |
| MMkt-10k         | 0.86%          | -0.01%           | -0.05%           | -1.00%          | 5%                   | 0.00%                                                          |
| MMkt-50k         | 1.17%          | 0.00%            | -0.06%           | -1.00%          | 6%                   | F36 1 2 3 5 7 1                                                |
| 6 60             | 2.000/         | 0.020/           | 0.450/           | 0.420/          | 360/                 | Spreads Over(Under) US Treasury                                |
| 6mo CD           | 2.88%<br>3.16% | -0.02%<br>-0.01% | -0.15%<br>-0.24% | -0.42%<br>0.09% | 36%<br>-267%         | 4Y Vehicle 1.61% Reg Svgs -4.14% 5Y Vehicle 1.66% 1Y CD -1.02% |
| 1yr CD<br>2yr CD | 2.92%          | -0.01%           | -0.24%           | 0.09%           | -267%<br>-24%        | 157 Wenicle 1.66% 17 CD -1.02% 157 Mortg 1.99% 27 CD -1.31%    |
| 3yr CD           | 2.84%          | 0.00%            | -0.14%           | 0.33%           | -24 <i>%</i><br>-10% | 30Y Mortg 2.39% 3Y CD -1.45%                                   |