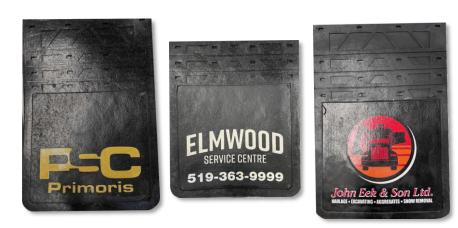

#### Silkscreen:

This choice combines a great product with a fantastic price. As with all of our silkscreen printed rubber mud flaps, a painted white background is available if necessary with a smooth and flat uniform finish.

## **Raised Lettering:**

A great feature to take the logo on your custom rubber mud flaps to the next level. Get a precision laser 3-D look to your logo and lettering with our heavyduty raised rubber. Make you logo stand out with this embossed effect.