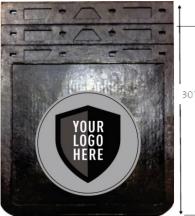

Our most popular adjustable mud flaps are built extra thick for heavy duty performace. Perfect for multiple applications with a three size cut-out design. Complete with splashguard backing (Rainguard backing)

# Customize it!

We have complete graphic services available for your design, typesetting or proofing needs. Contact us now for more information on our custom truck mud flaps.