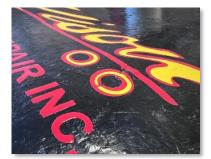

#### Silkscreen:

This choice combines a great product with a fantastic price. As with all of our silkscreen printed rubber mud flaps, a painted white background is available if necessary with a smooth and flat uniform finish.