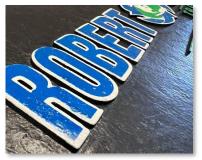

## **Raised Lettering:**

A great feature to take the logo on your custom rubber mud flaps to the next level. Get a precision laser 3-D look to your logo and lettering with our heavyduty raised rubber. Make you logo stand out with this embossed effect.