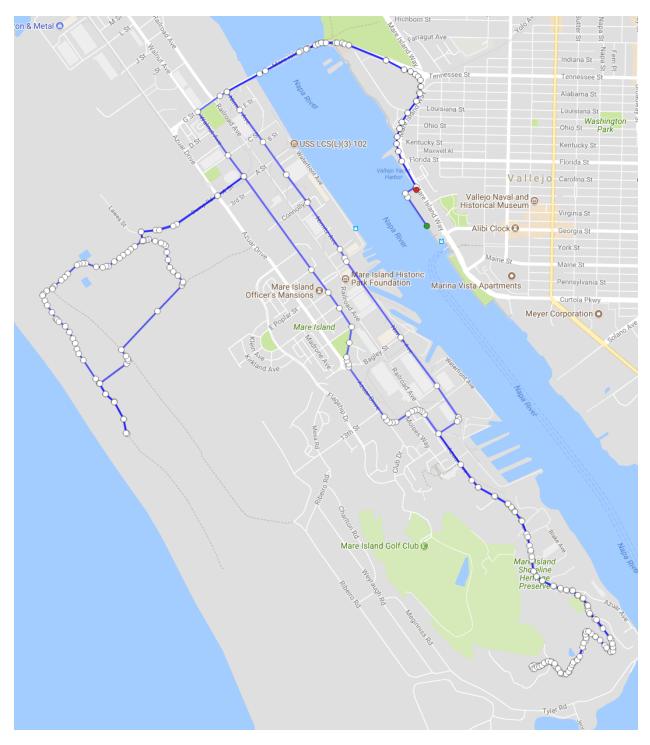

#### Half Marathon

**Run Along Water Front** Turn right on Path towards Street Turn left onto Mare Island Way Turn Left onto Mare Island Causeway Stay on Sidewalk across Mare Island Casueway Turn Left on Nimitz Ave Turn Right on 15<sup>th</sup> Street (AS#1 3.1 Miles) Turn Left on Azuar Ave Right at the Fork onto Imhoff Rd. Take Imhoff Rd up hill, will turn into Dillabough Rd. Turn around at aid station at the top of the hill and head back down the hill Stay on Imhoff and then get onto Azuar Drive Take Second right hand exit from Turn around onto Walnut Ave Turn Left onto A St. (AS#3 7.9 Miles) Continue onto Dump Rd. Turn Left into Mare Island San Pablo Bay Trail Turn to the Right and continue on the trail Follow trail around to the turnaround and exit where you came in Turn Right onto Dump Road Continue on A St. Turn Left on Walnut Ave(AS#4 11.3 Miles) Turn Right on G St. Continue over Mare Island Causeway Turn Right onto Mare Island Way Continue to Finish

### 10K

Turn Left on Nimitz Ave Turn Right on Bagley St. Take First exit from Turn around onto Walnut Ave Turn Left onto A St. (AS#1 1.6 Miles) Continue onto Dump Rd. Turn Left into Mare Island San Pablo Bay Trail Turn to the Right and continue on the trail Follow trail around till you exit where you came in Turn Right onto Dump Road Continue on A St. Turn Left on Walnut Ave(AS#2 4.4 Miles) Turn Right on G St. Continue over Mare Island Causeway Turn Right onto Mare Island Way Continue to Finish

# 5K

Turn Right on Bagley St. Take First exit from Turn around onto Walnut Ave Continue on Walnut Ave. (AS#1 1.4 Miles) Turn Right on G St. Continue over Mare Island Causeway Cross Street and turn left to go under Causeway Run along Marina Continue to Finish

# Race Maps: Half Marathon: Start/Finish Waterfront Green