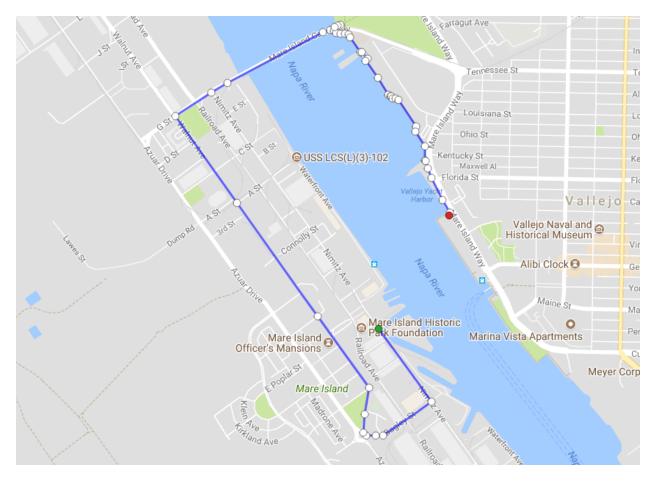

# 5K

Turn Right on Bagley St. Take First exit from Turn around onto Walnut Ave Continue on Walnut Ave. (AS#1 1.4 Miles) Turn Right on G St. Continue over Mare Island Causeway Cross Street and turn left to go under Causeway Run along Marina Continue to Finish

# 5K: Start Mare Island Dry Docks

### Finish: Waterfront Park