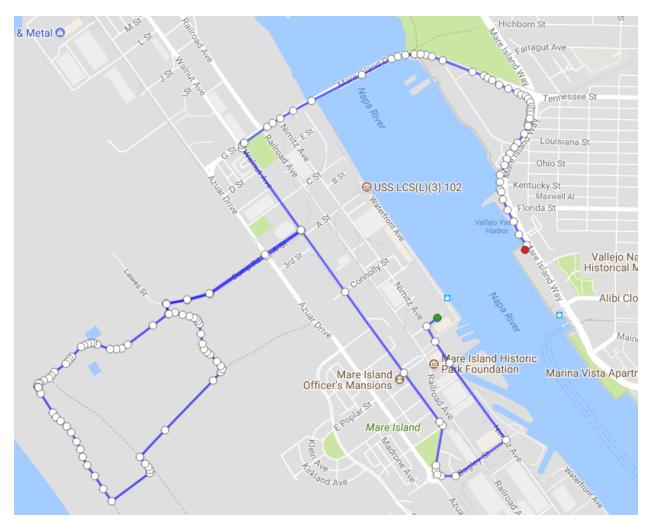

### 10K

Turn Left on Nimitz Ave Turn Right on Bagley St. Take First exit from Turn around onto Walnut Ave Turn Left onto A St. (AS#1 1.6 Miles) Continue onto Dump Rd. Turn Left into Mare Island San Pablo Bay Trail Turn to the Right and continue on the trail Follow trail around till you exit where you came in Turn Right onto Dump Road Continue on A St. Turn Left on Walnut Ave(AS#2 4.4 Miles) Turn Right on G St. Continue over Mare Island Causeway Turn Right onto Mare Island Way Continue to Finish

# 10K: Start Mare Island Ferry Station

### Finish: Waterfront