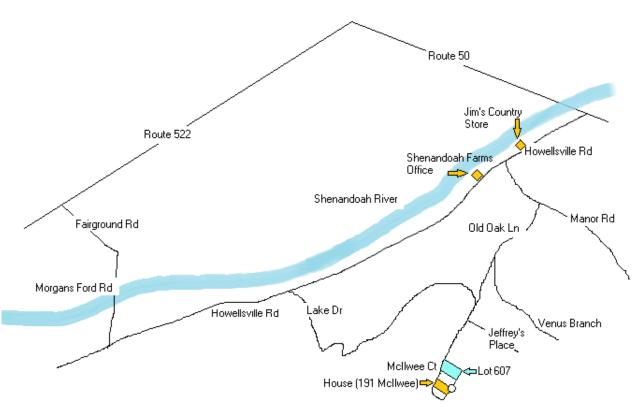

## WARREN COUNTY – LOT 607

Follow Route 50 East for approx. 13.2 miles from Winchester. Turn right onto Howellsville Rd and follow for 3.3 miles. Turn left onto Manor Rd and follow for .3 miles. Take the 1<sup>st</sup> right onto Old Oak Ln (portions unpaved) and follow for approx. .8 miles. Take the 3<sup>rd</sup> right to stay on Old Oak Ln for .8 miles (If you are on Venus Branch Rd – you've missed the turn). Stay straight to go onto McIlwee Circle/Court for approx. .2 miles – Lot 607 is on the left (2 lots before the house at 191 McIlwee.)

## (or)

Follow Route 522 South (Front Royal Pike) for approx. 11 miles, turn left onto Fairground Rd. Follow Fairground Rd for 3.2 miles. Turn right onto Morgan Ford Rd (take the 1<sup>st</sup> left to stay on Morgan Ford Rd) and follow for approx 1.7 miles. Turn left onto Howellsville Rd (Rt. 643) and follow for 4.7 miles. Turn right onto Lake Drive and follow for .4 miles. Turn left onto Windy Hill Rd and take the first right onto Lake Drive. Take the 1<sup>st</sup> left onto Gary Lane and follow for .3 miles. Take a right onto Windy Hill Rd and follow for .1 mile. Turn left onto Dogwood Farm Rd and follow for .3 miles. Turn right onto Old Oak Ln and follow for .3 miles. Stay straight to go onto McIlwee Circle/Court for approx. .2 miles – Lot 607 is on the left (2 lots before the house at 191 McIlwee.)