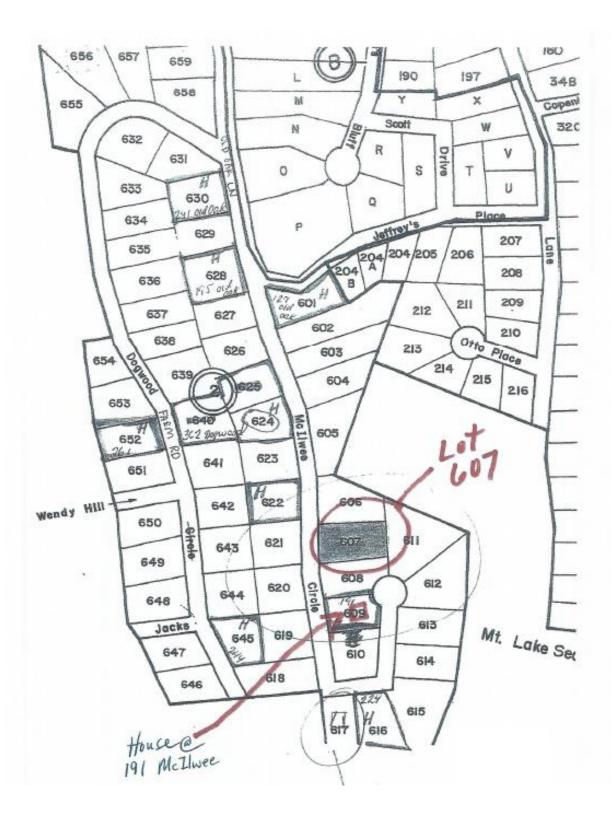

## Lot 607 – McIlwee Court

| Location: | Shenandoah Farms, |
|-----------|-------------------|
|           | Warren County, VA |

Type: Wooded

Size: <sup>1</sup>/<sub>2</sub> Acre

Price: \$950

## WARREN COUNTY – LOT 607

Follow Route 50 East for approx. 13.2 miles from Winchester. Turn right onto Howellsville Rd and follow for 3.3 miles. Turn left onto Manor Rd and follow for .3 miles. Take the 1<sup>st</sup> right onto Old Oak Ln (portions unpaved) and follow for approx. .8 miles. Take the 3<sup>rd</sup> right to stay on Old Oak Ln for .8 miles (If you are on Venus Branch Rd – you've missed the turn). Stay straight to go onto McIlwee Circle/Court for approx. .2 miles – Lot 607 is on the left (2 lots before the house at 191 McIlwee.)

## (or)

Follow Route 522 South (Front Royal Pike) for approx. 11 miles, turn left onto Fairground Rd. Follow Fairground Rd for 3.2 miles. Turn right onto Morgan Ford Rd (take the 1<sup>st</sup> left to stay on Morgan Ford Rd) and follow for approx 1.7 miles. Turn left onto Howellsville Rd (Rt. 643) and follow for 4.7 miles. Turn right onto Lake Drive and follow for .4 miles. Turn left onto Windy Hill Rd and take the first right onto Lake Drive. Take the 1<sup>st</sup> left onto Gary Lane and follow for .3 miles. Take a right onto Windy Hill Rd and follow for .1 mile. Turn left onto Dogwood Farm Rd and follow for .3 miles. Turn right onto Old Oak Ln and follow for .3 miles. Stay straight to go onto McIlwee Circle/Court for approx. .2 miles – Lot 607 is on the left (2 lots before the house at 191 McIlwee.)