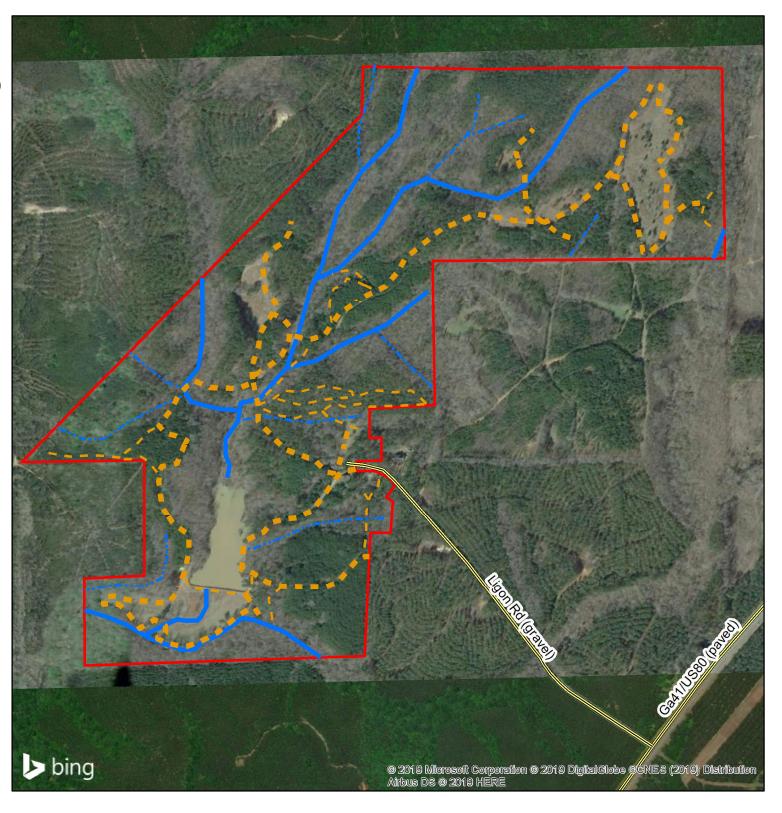

## Maskoke Farm Talbot County GA +-328.146 (from deeds/plats)

Parcels 007 16203, 005 12440, 005 12440 B

== tr\_roads

## **Descrip**

Creek

-- Drain

Primary Road

- Secondary Road

Boundary +-

Strata 1 - Mostly +-2005 Upland Planted Loblolly

Needs 1st thinned Strata 2 = Mostly Mature Planted and Natural Loblolly Ready for another thinning or clearcut

Strata 3 = Mostly Mature Upland & Bottom Oak, Mixed Hardwood, some Pine. Fully stocked. Much is suitable for pine plantations.

1,320 Feet

1:10,000 1 in = 833.3 feet Date: 7/22/2019

www.matreforestry.com Albany GA 229-639-4973

Disclaimer: Map boundaries, acres, timber descriptions, and all other map data is not guaranteed. The map is not a survey plat. Mapped in ArcMap 10.5 GIS mapping software.