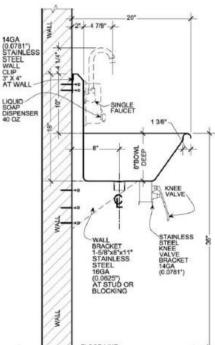

## **Engineering Specification:**

14 gauge, type 304 stainless steel wash sink.1 3/8" rolled rims.1 1/2:" welded in drain. Exposed surfaces polished to a satin finish. Supported on (2) wall brackets and clips.