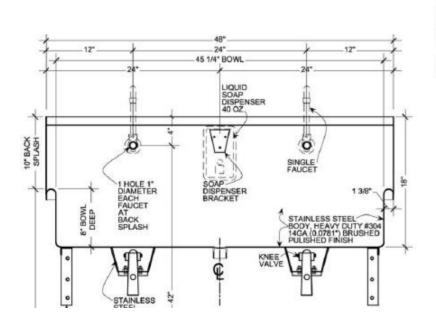

## Wicketts Stainless SPECIFICATION

Commercial Sink Heavy Duty Wash Up Sink

Hot & Cold

| Model Number  | Α  | В  | С  | D | F  |
|---------------|----|----|----|---|----|
| WWT-4820-K-WB | 48 | 20 | 45 | 8 | 10 |

## **Engineering Specification:**

14 gauge, type 304 stainless steel wash sink.1 3/8" rolled rims.1 1/2:" welded in drain. Exposed surfaces polished to a satin finish. Supported on (2) wall brackets and clips.