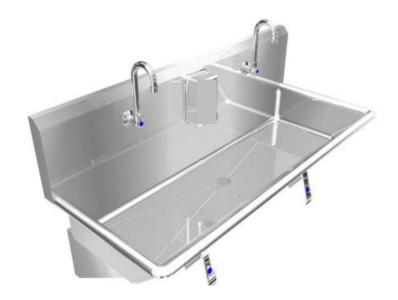

## Wicketts Stainless SPECIFICATION

Commercial Sink Heavy Duty Wash Up Sink

Hot & Cold

| Model Number  | Α  | В  | С  | D | F  |
|---------------|----|----|----|---|----|
| WWT-4820-K-WB | 48 | 20 | 45 | 8 | 10 |

## **Engineering Specification:**

14 gauge, type 304 stainless steel wash sink.1 3/8" rolled rims.1 1/2:" welded in drain. Exposed surfaces polished to a satin finish. Supported on (2) wall brackets and clips.