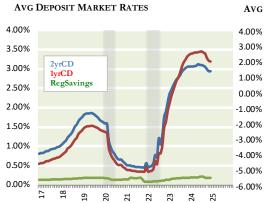

#### AVERAGE CREDIT UNION RATES, RATE SENSITIVITIES AND RELATIVE VALUE

|                                      | THIS WK                          | CHG IN MI                           | KT SINCE                             | RATE SENSI                        | ΓΙVΙΤΥ                       | 0.000/         |                                                    |                                  |                                  |              |                          |
|--------------------------------------|----------------------------------|-------------------------------------|--------------------------------------|-----------------------------------|------------------------------|----------------|----------------------------------------------------|----------------------------------|----------------------------------|--------------|--------------------------|
|                                      | 12/12/24                         | YTD                                 | 2024 High                            | Bmk Decline                       | RS                           | 9.00%          |                                                    |                                  |                                  |              |                          |
| Classic CC<br>Platinum CC            | 13.23%<br>12.72%                 | 0.13%<br>0.07%                      | -0.14%<br>-0.30%                     | -0.75%<br>-0.75%                  | 19%<br>40%                   | 8.00%<br>7.00% | 5YR 2                                              | cle Loans                        |                                  | 15YR         | 30YR<br>6.80%            |
| 48mo Veh<br>60mo Veh<br>72mo Veh     | 5.90%<br>6.01%<br>6.28%          | -0.53%<br>-0.54%<br>-0.55%          | -0.31%<br>-0.32%<br>-0.32%           | 0.54%<br>0.67%<br>0.69%           | -57%<br>-48%<br>-46%         | 6.00%          | 5.90%                                              | 3YR 4YR                          | 5YR<br>5.00%                     | 6.34%        | Mortgages                |
| HE LOC<br>10yr HE                    | 7.94%<br>7.40%                   | -0.50%<br>-0.19%                    | -0.51%<br>-0.14%                     | -0.75%<br>-0.75%                  | 68%<br>19%                   | 5.00%<br>4.00% | 1YR 2YF<br>29%4.19% 50.<br>4.58% 4.25%             | 4.70% 4.58%<br>17% 4.15%         |                                  | stments      | US TREASURY              |
| 15yr FRM<br>30yr FRM                 | 6.34%<br>6.80%                   | 0.56%<br>0.42%                      | -0.42%<br>-0.96%                     | -0.75%<br>-0.66%                  | 56%<br>145%                  | 3.00%          | 1YrCD 2YrCD                                        | Borrov                           | wing                             |              | (FFds-10Yr)              |
| Sh Drafts<br>Reg Svgs<br>MMkt-10k    | 0.13%<br>0.19%<br>0.87%          | 0.04%<br>0.00%<br>-0.01%            | 0.01%<br>0.00%<br>-0.04%             | -0.75%<br>-0.75%<br>-0.75%        | -1%<br>0%<br>5%              | 1.00%          | 3.19% 2.94%  MoneyMkt. 0.8  RegSavings. 0.19%      |                                  | osits                            |              |                          |
| MMkt-50k                             | 1.18%                            | 0.00%                               | -0.05%                               | -0.75%                            | 7%                           |                | F 3 6 1 2                                          | 3<br>Spreads Over(L              | 5<br>Jnder) US Tre               | 7<br>easury  | 10                       |
| 6mo CD<br>1yr CD<br>2yr CD<br>3yr CD | 2.92%<br>3.19%<br>2.94%<br>2.85% | 0.13%<br>-0.17%<br>-0.12%<br>-0.08% | -0.11%<br>-0.21%<br>-0.12%<br>-0.07% | -0.37%<br>0.13%<br>0.54%<br>0.67% | 30%<br>-162%<br>-22%<br>-10% |                | 4Y Vehicle<br>5Y Vehicle<br>15Y Mortg<br>30Y Mortg | 1.72%<br>1.87%<br>2.09%<br>2.48% | Reg S<br>1Y CD<br>2Y CD<br>3Y CD | -1.0<br>-1.2 | 39%<br>03%<br>24%<br>29% |