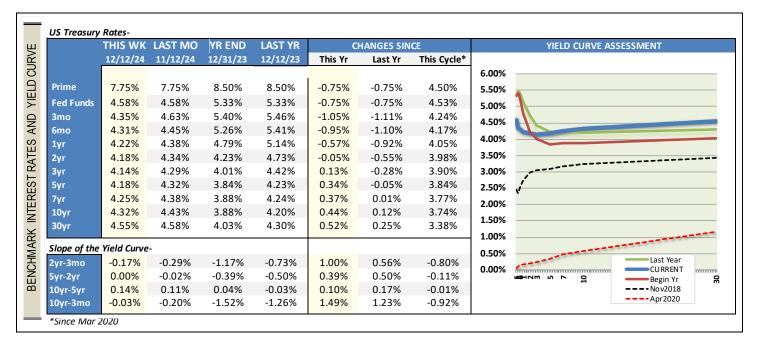

#### AVERAGE CREDIT UNION RATES, RATE SENSITIVITIES AND RELATIVE VALUE

|                                      | THIS WK                          | CHG IN MI                           | KT SINCE                             | RATE SENSI                        | ΓΙVΙΤΥ                       | 0.000/         |                                                    |                                  |                                  |              |                          |
|--------------------------------------|----------------------------------|-------------------------------------|--------------------------------------|-----------------------------------|------------------------------|----------------|----------------------------------------------------|----------------------------------|----------------------------------|--------------|--------------------------|
|                                      | 12/12/24                         | YTD                                 | 2024 High                            | Bmk Decline                       | RS                           | 9.00%          |                                                    |                                  |                                  |              |                          |
| Classic CC<br>Platinum CC            | 13.23%<br>12.72%                 | 0.13%<br>0.07%                      | -0.14%<br>-0.30%                     | -0.75%<br>-0.75%                  | 19%<br>40%                   | 8.00%<br>7.00% | 5YR 2                                              | cle Loans                        |                                  | 15YR         | 30YR<br>6.80%            |
| 48mo Veh<br>60mo Veh<br>72mo Veh     | 5.90%<br>6.01%<br>6.28%          | -0.53%<br>-0.54%<br>-0.55%          | -0.31%<br>-0.32%<br>-0.32%           | 0.54%<br>0.67%<br>0.69%           | -57%<br>-48%<br>-46%         | 6.00%          | 5.90%                                              | 3YR 4YR                          | 5YR<br>5.00%                     | 6.34%        | Mortgages                |
| HE LOC<br>10yr HE                    | 7.94%<br>7.40%                   | -0.50%<br>-0.19%                    | -0.51%<br>-0.14%                     | -0.75%<br>-0.75%                  | 68%<br>19%                   | 5.00%<br>4.00% | 1YR 2YF<br>29%4.19% 50.<br>4.58% 4.25%             | 4.70% 4.58%<br>17% 4.15%         |                                  | stments      | US TREASURY              |
| 15yr FRM<br>30yr FRM                 | 6.34%<br>6.80%                   | 0.56%<br>0.42%                      | -0.42%<br>-0.96%                     | -0.75%<br>-0.66%                  | 56%<br>145%                  | 3.00%          | 1YrCD 2YrCD                                        | Borrov                           | wing                             |              | (FFds-10Yr)              |
| Sh Drafts<br>Reg Svgs<br>MMkt-10k    | 0.13%<br>0.19%<br>0.87%          | 0.04%<br>0.00%<br>-0.01%            | 0.01%<br>0.00%<br>-0.04%             | -0.75%<br>-0.75%<br>-0.75%        | -1%<br>0%<br>5%              | 1.00%          | 3.19% 2.94%  MoneyMkt. 0.8  RegSavings. 0.19%      |                                  | osits                            |              |                          |
| MMkt-50k                             | 1.18%                            | 0.00%                               | -0.05%                               | -0.75%                            | 7%                           |                | F 3 6 1 2                                          | 3<br>Spreads Over(L              | 5<br>Jnder) US Tre               | 7<br>easury  | 10                       |
| 6mo CD<br>1yr CD<br>2yr CD<br>3yr CD | 2.92%<br>3.19%<br>2.94%<br>2.85% | 0.13%<br>-0.17%<br>-0.12%<br>-0.08% | -0.11%<br>-0.21%<br>-0.12%<br>-0.07% | -0.37%<br>0.13%<br>0.54%<br>0.67% | 30%<br>-162%<br>-22%<br>-10% |                | 4Y Vehicle<br>5Y Vehicle<br>15Y Mortg<br>30Y Mortg | 1.72%<br>1.87%<br>2.09%<br>2.48% | Reg S<br>1Y CD<br>2Y CD<br>3Y CD | -1.0<br>-1.2 | 39%<br>03%<br>24%<br>29% |