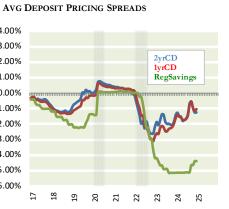

#### AVERAGE CREDIT UNION RATES, RATE SENSITIVITIES AND RELATIVE VALUE

|                                      | THIS WK                          | CHG IN MI                           | KT SINCE                             | RATE SENSI                        | ΓΙVΙΤΥ                       | 0.000/         |                                                    |                                  |                                  |              |                          |
|--------------------------------------|----------------------------------|-------------------------------------|--------------------------------------|-----------------------------------|------------------------------|----------------|----------------------------------------------------|----------------------------------|----------------------------------|--------------|--------------------------|
|                                      | 12/12/24                         | YTD                                 | 2024 High                            | Bmk Decline                       | RS                           | 9.00%          |                                                    |                                  |                                  |              |                          |
| Classic CC<br>Platinum CC            | 13.23%<br>12.72%                 | 0.13%<br>0.07%                      | -0.14%<br>-0.30%                     | -0.75%<br>-0.75%                  | 19%<br>40%                   | 8.00%<br>7.00% | 5YR 2                                              | cle Loans                        |                                  | 15YR         | 30YR<br>6.80%            |
| 48mo Veh<br>60mo Veh<br>72mo Veh     | 5.90%<br>6.01%<br>6.28%          | -0.53%<br>-0.54%<br>-0.55%          | -0.31%<br>-0.32%<br>-0.32%           | 0.54%<br>0.67%<br>0.69%           | -57%<br>-48%<br>-46%         | 6.00%          | 5.90%                                              | 3YR 4YR                          | 5YR<br>5.00%                     | 6.34%        | Mortgages                |
| HE LOC<br>10yr HE                    | 7.94%<br>7.40%                   | -0.50%<br>-0.19%                    | -0.51%<br>-0.14%                     | -0.75%<br>-0.75%                  | 68%<br>19%                   | 5.00%<br>4.00% | 1YR 2YF<br>29%4.19% 50.<br>4.58% 4.25%             | 4.70% 4.58%<br>17% 4.15%         |                                  | stments      | US TREASURY              |
| 15yr FRM<br>30yr FRM                 | 6.34%<br>6.80%                   | 0.56%<br>0.42%                      | -0.42%<br>-0.96%                     | -0.75%<br>-0.66%                  | 56%<br>145%                  | 3.00%          | 1YrCD 2YrCD                                        | Borrov                           | wing                             |              | (FFds-10Yr)              |
| Sh Drafts<br>Reg Svgs<br>MMkt-10k    | 0.13%<br>0.19%<br>0.87%          | 0.04%<br>0.00%<br>-0.01%            | 0.01%<br>0.00%<br>-0.04%             | -0.75%<br>-0.75%<br>-0.75%        | -1%<br>0%<br>5%              | 1.00%          | 3.19% 2.94%  MoneyMkt. 0.8  RegSavings. 0.19%      |                                  | osits                            |              |                          |
| MMkt-50k                             | 1.18%                            | 0.00%                               | -0.05%                               | -0.75%                            | 7%                           |                | F 3 6 1 2                                          | 3<br>Spreads Over(L              | 5<br>Jnder) US Tre               | 7<br>easury  | 10                       |
| 6mo CD<br>1yr CD<br>2yr CD<br>3yr CD | 2.92%<br>3.19%<br>2.94%<br>2.85% | 0.13%<br>-0.17%<br>-0.12%<br>-0.08% | -0.11%<br>-0.21%<br>-0.12%<br>-0.07% | -0.37%<br>0.13%<br>0.54%<br>0.67% | 30%<br>-162%<br>-22%<br>-10% |                | 4Y Vehicle<br>5Y Vehicle<br>15Y Mortg<br>30Y Mortg | 1.72%<br>1.87%<br>2.09%<br>2.48% | Reg S<br>1Y CD<br>2Y CD<br>3Y CD | -1.0<br>-1.2 | 39%<br>03%<br>24%<br>29% |

|         | Reg<br>Svgs | 1yr<br>CD | 2yr<br>CD |
|---------|-------------|-----------|-----------|
| Current | -4.39%      | -1.03%    | -1.24%    |
|         |             |           |           |
| Nov-24  | -4.39%      | -1.13%    | -1.25%    |
| Oct-24  | -4.64%      | -0.94%    | -0.99%    |
| Sep-24  | -4.64%      | -0.54%    | -0.54%    |
| Aug-24  | -5.11%      | -0.79%    | -0.67%    |
| Jul-24  | -5.11%      | -1.45%    | -1.40%    |
| Jun-24  | -5.11%      | -1.67%    | -1.64%    |
| May-24  | -5.13%      | -1.73%    | -1.74%    |
| Apr-24  | -5.13%      | -1.72%    | -1.79%    |
| Mar-24  | -5.13%      | -1.57%    | -1.52%    |
| Feb-24  | -5.13%      | -1.52%    | -1.48%    |
| Jan-24  | -5.13%      | -1.40%    | -1.26%    |
| Dec-23  | -5.14%      | -1.60%    | -1.40%    |