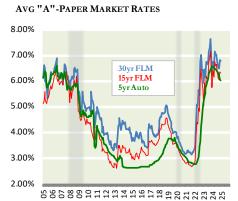

#### INDICATIVE PRICING SPREADS AND RELATIVE VALUE OF INVESTMENT OPTIONS

|         | 30yr     | 15yr     | 5yr     |
|---------|----------|----------|---------|
|         | Mortgage | Mortgage | Vehicle |
| Current | 2.48%    | 2.09%    | 1.87%   |
| Nov-24  | 2.58%    | 2.20%    | 1.88%   |
| Oct-24  | 2.40%    | 2.08%    | 2.34%   |
| Sep-24  | 2.79%    | 2.54%    | 2.85%   |
| Aug-24  | 2.99%    | 2.73%    | 2.75%   |
| Jul-24  | 2.70%    | 2.42%    | 2.15%   |
| Jun-24  | 2.74%    | 2.40%    | 1.95%   |
| May-24  | 2.50%    | 2.03%    | 1.72%   |
| Apr-24  | 2.45%    | 2.05%    | 1.64%   |
| Mar-24  | 3.03%    | 2.57%    | 2.68%   |
| Feb-24  | 2.43%    | 2.10%    | 2.07%   |
| Jan-24  | 2.35%    | 1.94%    | 2.60%   |
| Dec-23  | 2.63%    | 1.84%    | 2.46%   |