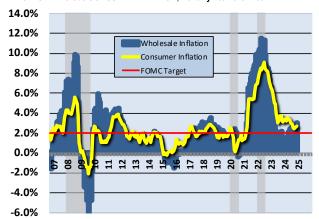

#### INFLATION PROFILE

Wholesale Inflation (Nov, YoY)

WHOLESALE versus CONSUMER INFLATION, Monthly Year-over-Year

Brian Turner President & Chief Economist

bturner@Meridian-ally.com

972.740.9531

www.Meridian-ally.com