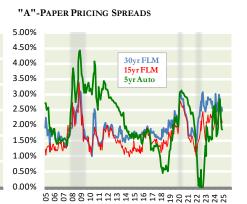

#### INDICATIVE PRICING SPREADS AND RELATIVE VALUE OF INVESTMENT OPTIONS

|         | 30yr     | 15yr     | 5yr     |
|---------|----------|----------|---------|
|         | Mortgage | Mortgage | Vehicle |
| Current | 2.48%    | 2.09%    | 1.87%   |
| Nov-24  | 2.58%    | 2.20%    | 1.88%   |
| Oct-24  | 2.40%    | 2.08%    | 2.34%   |
| Sep-24  | 2.79%    | 2.54%    | 2.85%   |
| Aug-24  | 2.99%    | 2.73%    | 2.75%   |
| Jul-24  | 2.70%    | 2.42%    | 2.15%   |
| Jun-24  | 2.74%    | 2.40%    | 1.95%   |
| May-24  | 2.50%    | 2.03%    | 1.72%   |
| Apr-24  | 2.45%    | 2.05%    | 1.64%   |
| Mar-24  | 3.03%    | 2.57%    | 2.68%   |
| Feb-24  | 2.43%    | 2.10%    | 2.07%   |
| Jan-24  | 2.35%    | 1.94%    | 2.60%   |
| Dec-23  | 2.63%    | 1.84%    | 2.46%   |

|         | Reg<br>Svgs | 1yr<br>CD | 2yr<br>CD |
|---------|-------------|-----------|-----------|
| Current | -4.39%      | -1.03%    | -1.24%    |
|         |             |           |           |
| Nov-24  | -4.39%      | -1.13%    | -1.25%    |
| Oct-24  | -4.64%      | -0.94%    | -0.99%    |
| Sep-24  | -4.64%      | -0.54%    | -0.54%    |
| Aug-24  | -5.11%      | -0.79%    | -0.67%    |
| Jul-24  | -5.11%      | -1.45%    | -1.40%    |
| Jun-24  | -5.11%      | -1.67%    | -1.64%    |
| May-24  | -5.13%      | -1.73%    | -1.74%    |
| Apr-24  | -5.13%      | -1.72%    | -1.79%    |
| Mar-24  | -5.13%      | -1.57%    | -1.52%    |
| Feb-24  | -5.13%      | -1.52%    | -1.48%    |
| Jan-24  | -5.13%      | -1.40%    | -1.26%    |
| Dec-23  | -5.14%      | -1.60%    | -1.40%    |