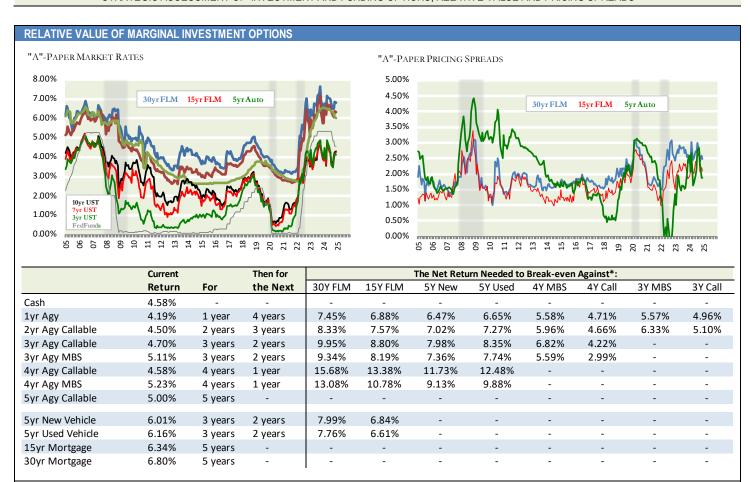

#### STRATEGIC ASSESSMENT OF INVESTMENT AND FUNDING OPTIONS, RELATIVE VALUE AND PRICING SPREADS

<sup>\*</sup> Best relative value noted by probabilities of achieving "break-even" returns