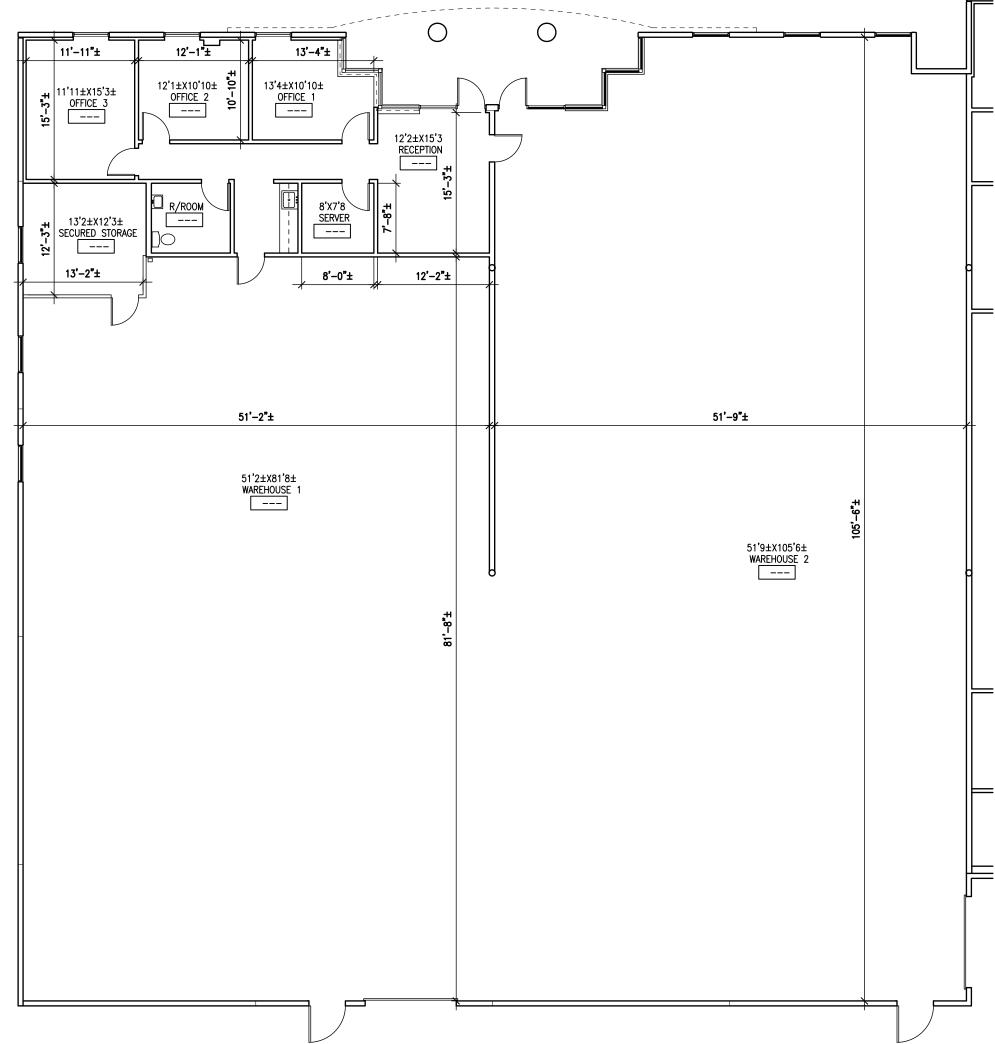

Status Active

**Spaces** 

| #    | Space Avail. | Rental Rate   | Min Divisible | Max Contig. | Lease Type | Date Avail.                   | Service Type |
|------|--------------|---------------|---------------|-------------|------------|-------------------------------|--------------|
| B106 | 10,885 SF    | \$1.10/Mo/NNN | 10,885 SF     | 10885 SF    | NNN        | 2/1/2025 (office area 963 SF) | Triple Net   |

## 1514 West Todd Drive Floor Plan - Suite 105+106 SCALE: 1/8" = 1'-0" SUITE AREA: 10,885 S.F.±

SCALE: 1/8° = 1'-1 SUITE AREA: 10,885 S.F.± OFFICE AREA 963 S.F.± NET