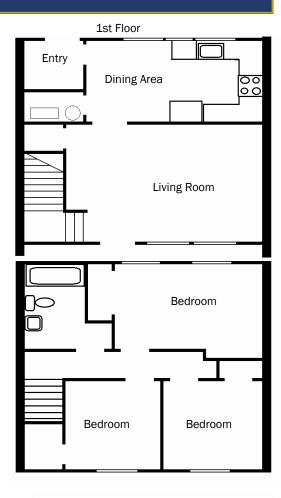

# Three Bedroom One Bath 1,000 Sq Ft

| Rent    |  |
|---------|--|
| Deposit |  |