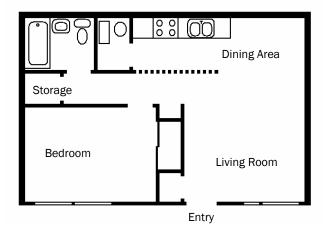

jacent to a city park and nestled along the banks of the Platte River. Established cottonwood trees provide summer shade and give character to the community.

Rental rates are based on income so qualifying households will only pay 30% of income to a rental payment and this includes utilities.

If affordability and a convenient location are what you've been searching for — look no further than Platte View Apartments.



614 East "M" Street Casper, WY 82601

PH: 307-234-9932

www.beacon.cc/platteview.html

Fax 307-265-6144





Managed By:

www.beacon.cc

209 S. 19th St., Suite 100 \* Omaha, NE 68102 Phone: 402-341-0892

### Affordable One, Two and Three Bedroom Apartments





614 East M Street Casper, WY 82601 Tel: (307) 234-9932

Toll Free: 888-298-0888

# One Bedroom One Bath 667 Sq Ft



### **Income Guide**

### Platte View Apartments

- 1 Person = 28,150 \*as of 04/18/2018
- 2 Person = 32,200
- 3 Person = 36,200
- 4 Person = 40,200
- 5 Person = 43,450
- 6 Person = 46,650

### Two Bedroom One Bath 839 Sq Ft







# Three Bedroom One Bath 1,000 Sq Ft



| Rent    |  |
|---------|--|
| Deposit |  |