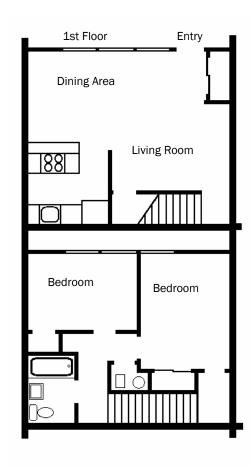

ay 30% of income to a rental payment and this includes utilities.

If affordability and a convenient location are what you've been searching for — look no further than Platte View Apartments.



614 East "M" Street Casper, WY 82601

PH: 307-234-9932

www.beacon.cc/platteview.html

Fax 307-265-6144





Managed By:

www.beacon.cc

209 S. 19th St., Suite 100 \* Omaha, NE 68102 Phone: 402-341-0892

### Affordable One, Two and Three Bedroom Apartments





614 East M Street Casper, WY 82601 Tel: (307) 234-9932

Toll Free: 888-298-0888

# One Bedroom One Bath 667 Sq Ft



### **Income Guide**

### Platte View Apartments

- 1 Person = 28,150 \*as of 04/18/2018
- 2 Person = 32,200
- 3 Person = 36,200
- 4 Person = 40,200
- 5 Person = 43,450
- 6 Person = 46,650

### Two Bedroom One Bath 839 Sq Ft







# Three Bedroom One Bath 1,000 Sq Ft



| Rent    |  |
|---------|--|
| Deposit |  |