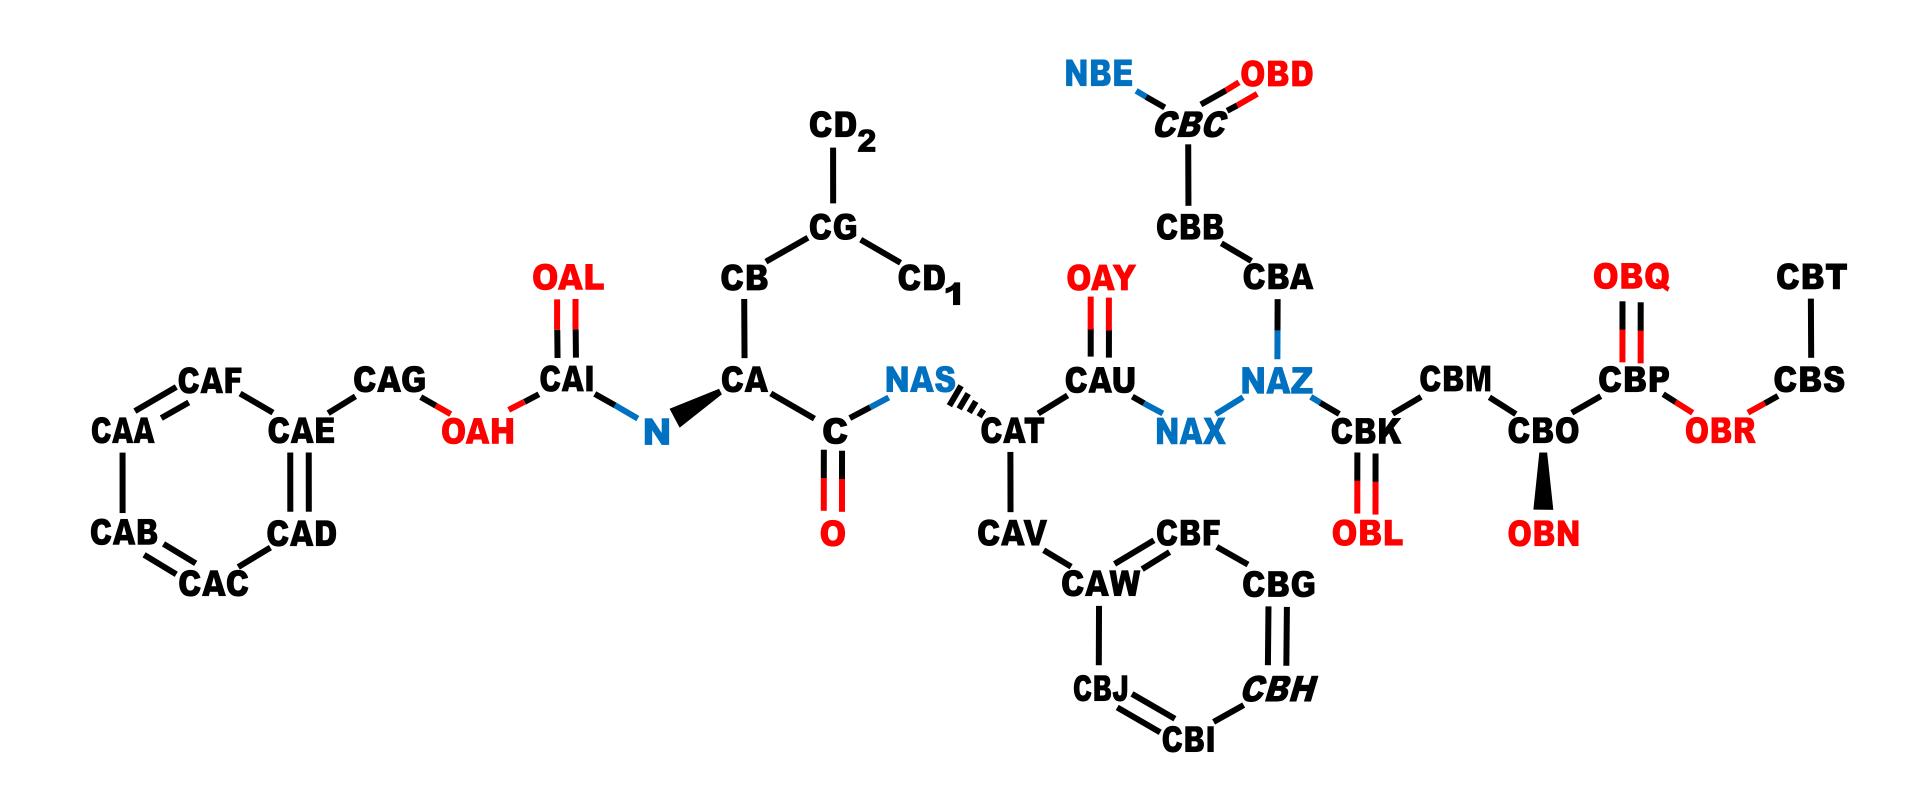

## STRUCTURAL BIOINFORMATICS

Ethyl (5S,8S,145)-11-(3-amino-3-oxopropyl)-8-benzyl-14-hydroxy-5-isobutyl-3,6,9,12-tetraoxo-1-phenyl-2-oxa4,7,10,11tetraazapendadecon-15-oate

#### Molecular Formula

 $C_{32}H_{43}N_5O_9$ 

#### Average Mass

641.712 Da

### ChemSpider

ID44550034

**GRAPHICS AND COMPOSITION BY POSTSCRIPTS.ORG**