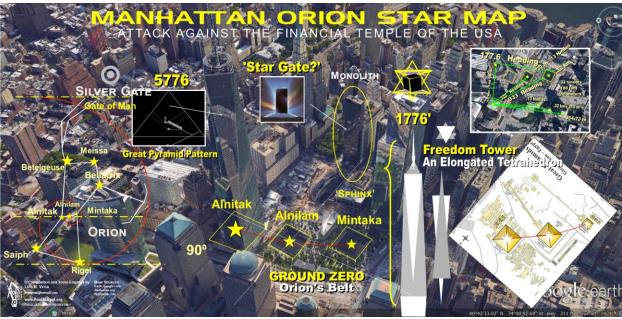

The Bible records the Event, in which Jesus whipped the Money Changers from His House and in a greater way, will again, but this Time it will be the whole World, at Jesus' 2nd Coming. As it has been noted, the Ground Zero Complex appears to be correlated to the Orion's Belt Star Cluster. The previous Twin Tower stood where currently, there is only the Outline of the former Buildings that were taken down in a Kabbalistic Sacrificial Rite. The illustration will also suggest some Approximate Measurements from the complex using Google Earth Coordinates. Thus, if the Ground Zero Complex is mirrored to Orion, then a Motif representing the Silver Gate should be present, which is the case. To the east of the complex is a black monolith-looking skyscraper. This study suggests that it is a monolith that suggests a Stargate.

The 3 Towers that were taken down by the Luciferian Money Changers 'Morphed' into the 1 Tower. This New So-Called Freedom Tower is 1776 Feet Tall with the Spiral Extension, as an 'Injection Needle'. In essence this Modern Day 'Tower of Babel' is an Encrypted Pattern of the Great Pyramid of Giza, as noted. These 3 Pyramids are also corresponding to the 3 Stars of Orion's Belt. The Freedom Tower thus, corresponds to the Year 5776 as the Great Pyramid is 5776 inches with the capstone. Ironically is 5776, which is 2016, primarily was the year America loses its Freedom? The Freedom Tower is in essence an Elongated Tetrahedron. This Design incorporates the Luciferian mantra of 'As Above, So Below'.

# **Towers Are Falling**

At the Center Position the New Tower incorporates a Double Square Formation. This is the Masonic Signature of a Double Cross or not 'Being Square' in Terms of Honesty. The 2 remaining Outlines of the Twin Towers have now become the Signatures of the Luciferian 'Snake Eyes'. The Term derives its Connotation from the 'Snake', that is associated with its Treachery and Betrayal. The Luciferians are publicly using the Occult, Broadcasting openly that they are the ones that have Conspired and Betrayed the Nation and its People. It is for these and many more Crimes against Humanity that Jesus will come back to 'Whip' the Money Changers out of His House of Prayer. Jesus at His Return, will Execute Judgment on this Cabal that has Conspired to be in league with Lucifer's Plan to Destroy and/or Distort the USA and its People.

Does this Prophetic Arrangement signify perhaps as to how long the U.S. Financial Might will last, a possible duration of 7 Stages? And how close is it to having this Time Completed Prophetically perhaps? Is the Freedom Tower any indication with its 1776' Measurement? Realize also that America has begun its 7th Cycle of 40 Years since 1776. (6 Cycles x 40 years = 280 Years + 1776 = 2016) Is this an encryption of the Luciferian Reverse Seal of the U.S. in that it was in 1776 and subsequently in 5776.