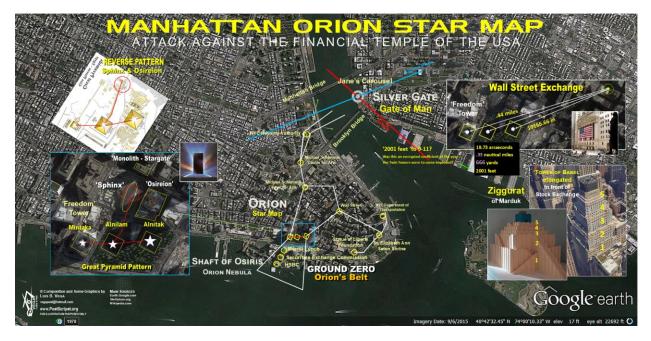

# KEEPERS OF THE STARGATE

Financial Center of the God of Mammon

by Luis B. Vega vegapost@hotmail.com www.PostScripts.org

The purpose of this study is to show that the Ground Zero Complex is configured to be the Orion Constellation. The Apex of the Manhattan Island approximates this Motif of Orion, the Keeper of the Stargate, and the Silver Gate. When the Orion Outline is Superimposed to match the 3 Squares of Ground Zero, the following Observations occur. The Orion's Belt corresponds to the 3 Squares where the Outline of the Twin Towers used to stand. The 3 Building to the West of this Great Pyramid Pattern correlates to the Phallus or 'Sword of Orion'. These 3 Stars are the area that contains the Orion Nebula corresponding to 3 prominent Financial Buildings. They are associated with, Merrill Lynch, the Securities Exchange Commission and HSBC. The Prime Star of Betelgeuse in the Orion Star Map of Manhattan corresponds to the Michael Schimmel Center for Arts.

The Position of the Star Bellatrix corresponds to the area of Wall Street and Buildings with various Pyramids on top of Skyscrapers. This Building is where the Archery of Orion protrudes from and is in line with 2 other Buildings adjacent to Wall Street that have similar Pyramidions atop their Skyscrapers. The Archery of Orion has 3 main Stars that correspond to the NYC Department of Transportation, the St. Elizabeth Ann Seton Shrine and the Statue e of Liberty Foundation. Astonishing, the Archery appears to Parallel the Curvature of the beginning or Apex of Manhattan Island. The study will later show that these buildings make-up the 7 Major Pyramid Buildings that correspond to the 7 Stars of the Pleiades. It would not appear that a significant Number of Skyscrapers have Pyramid tops or Pyramidion if one did not directly observe them. If one were not observant, one would miss the similarities that such a Modern World Capital has with the Ancient Pyramid Complexes.

The Point being. is that if one stripped the Skyscrapers from their Pyramidions, the city would vertically be no different than those of Giza, Teotihuacan, etc., a 'Pyramid City' even as that of Cydonia, Mars. The Outstretched Arms of the Orion Cosmic Star Pattern correspond to the 'V' Shaped Building where the Michael Schimmel Center for Arts is situated. The midpoint of the divided Arm, corresponds to the NYC Housing Authority. The Delineated Arm of Orion corresponds to the 2 Bridges that lead into Manhattan, the Brooklyn Bride and the Manhattan Bridge. What is very peculiar is that the Silver Gate or the Gate of Man corresponds to the small Square Building with a Round Segment called Jane's Carousel. This point in the Cosmos is where the Ecliptic Intersects the Galactic Plane. Upon further Observation, based on this Orion Star Map, is that the East River, thus matches-up with the Ecliptic's Path and the Manhattan Bridge parallels the Galactic Plane.

#### **Towers of Orion**

It is also interesting that the Owner of the former Twin Towers was named Silverstein. Could this be a coincidental inference to a type of 'Orion' as the keeper of the Silver Gate? As has been shown, the Ground Zero 3 Squares approximate the 3 Pyramids of Giza and Orion. In this Rendition of the study and illustration, the Depiction is reversed where the Freedom Tower, that is normally corresponding to the Great Pyramid is, actually matched with the smallest Pyramid, Mintaka. In this Rendition, the Giza Plateau Complex provides the Outline for where the Sphinx and the Osireion are corresponding from Ground Zero. Using this Giza Pyramid and Sphinx Template, the 'Sphinx' sits in front of the Millennium Hilton hotel.

This is the associated and inferred 'Monolith' and is the suggested 'Stargate' ascribed to the entire Motif of Orion's Cosmic Pattern. This study is not literally insinuating that this Building is where People Teleport, but that based on the Cosmology of the Outlining Pattern of Orion and the Great Pyramids of Giza, this Structure correlates to a Celestial Star-Gate that perhaps in some way or fashion does facilitated the Inter-Dimensional Transit of Beings, at least in a Metaphorical if not Metaphysical way perhaps. The next Observation is related to the Association between Wall Street and Ground Zero in terms of numerology as depicted in their Distances and Measurements.

These Measurements are an Approximation taken from Google Earth Coordinates. From the Grand Masonic Lodge in Mid-Manhattan to the Freedom Tower is approximately 2.33 miles. This could possibly have Overtones to the Luciferian Number of 322 Skull and Bones. The Lodge is in a direct Ley-Line to Wall Street and at 2.32 Nautical Miles, yet another 322 Combination. From the Stock Exchange to the 1st Square where the South Tower used to stand, there is approximately 16166.66 Inches. From the Stock Exchange to the 2nd Square or where the North Tower used to stand there are the following Distances. Note the amazing occult and Luciferian Overtones.

.33 Nautical Miles 666 Yards 2001 Feet (Was this the Encrypted Coefficient of the Year when the Towers would fall?) 19.73 Arcseconds

It is very interesting that the 19.73 Number Value, perhaps corresponds to the year 1973 when the Twin Towers opened, they were started in 1966, which makes the duration a span of 7 Years. From the Stock Exchange to the Freedom Tower is .44 Miles. Could it be that the Number is signifying the 44th President of the US and the completion of the Office of the Presidency? It was the U.S. President Obama, the 44th President that helped Inaugurate a Beam that was an Encrypted Capstone to complete the 1776 Feet Tower of Defiance, much like it was with the Tower of Babel and Nimrod, Son of Cush, grandson of Ham and great-grandson of Noah, etc. It was at that Time that Obama wrote on the Beam the words as follows. 'We Remember, We Rebuild, We Come Back Stronger!' As a Descendant of the Ham, this is exactly what Nimrod perhaps stated against YHVH for having halted his 'Freedom Tower'.