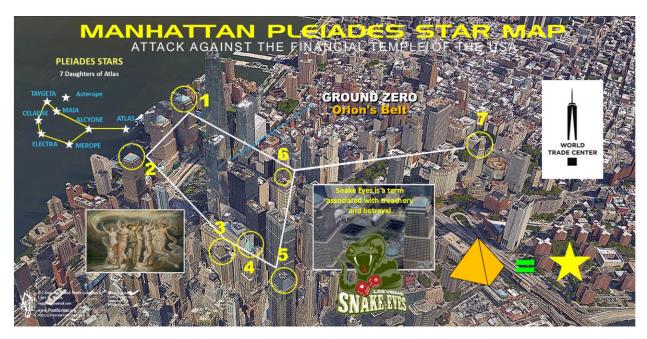

Perhaps 1 illustration that might have a Clue as to when is to happen is to associate 7 Key Pyramids atop Skyscrapers in the Heart of the Wall Street Financial Center. This area is adjacent to Ground Zero where the Orion Star Map is speculated to be correlating to the 3 Squares that formerly made-up the Twin Towers. Out of the 100s of Skyscrapers in Manhattan, it appears in Lower Manhattan there are 7 that are very Prominent. Out of the 7 total, 3 are in a row next to the NYC Stock Exchange. The other 3 are encompassing Ground Zero. And the last one is a bit far out of the area next to Foley Square but more precisely the building that houses the combined office of the U.S. Justice Department and the U.S. 2nd Court of Appeals.

The Alignment approximates the Pleiades Star Cluster with the 7 Corresponding Stars. And? Thus, this study suggests that the 7 Pyramidions on top of the 7 Buildings correspond to the 7 Stars of the Pleiades. As noted in prior studies, the Pleiades Motif is often Fused or Incorporated with the Orion Motif and in many cases, both are seen and configured in the same general area, if at least Encrypted. In essence, the Luciferian 'Builders' who have Conspired to such a Depiction are fusing the cosmic Male Sexual Energies of Orion with that of the Cosmic Female Energies of the Pleiades. The Pleiades speaks of the 7 Dispensation of Time as in how the former Twin Towers took 7 Years to complete, for example.

Does this Prophetic Arrangement signify perhaps as to how long the U.S. Financial Might will last, a possible duration of 7 Stages? And how close is it to having this Time Completed Prophetically perhaps? Is the Freedom Tower any indication with its 1776' Measurement? Realize also that America has begun its 7th Cycle of 40 Years since 1776. (6 Cycles x 40 years = 280 Years + 1776 = 2016) Is this an encryption of the Luciferian Reverse Seal of the U.S. in that it was in 1776 and subsequently in 5776.