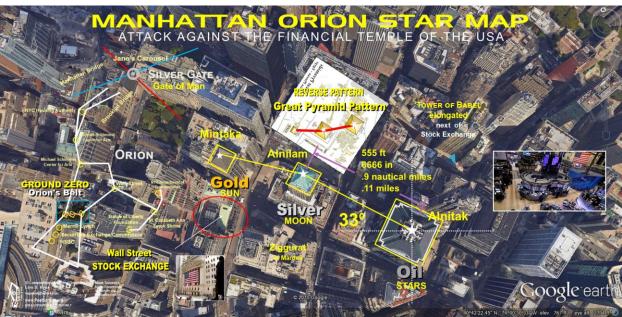

The classic Orion 3 Pyramid Alignment is modeled after the Giza Pyramids in Egypt. It is very Ancient and is replicated all over the World. It is because of its Celestial Star Alignment to the Constellation of Orion. What this study suggests, is that the Pyramids of Wall Street also depict a Color Type, corresponding to the Heavenly Bodies; the Sun with Gold Coloring, the Moon with Silver Coloring and the Stars with a Black Coloring.

This Black Pyramid has the possible connotations then of a 'Black Star' or Death Star perhaps out there in Space, i.e., Planet X or Nibiru, etc. This 3 Orion Star Motif is seen, most notably in such Temple Centers as Teotihuacan and the Temple Mount of Jerusalem. The Center Pyramid corresponds to the Silver Color and the Star in Orion of Bellatrix. The distance from the Black Pyramid to the center of the Silver Pyramid is very telling. In terms of Distance, there are obvious Luciferian Numerical Signatures and that of 9-11, apparently. The following is the Distance between the large Black Pyramid Skyscraper to the middle Silver Pyramid Skyscraper and their apparent Color Coordinating Inferences.

555 Ft 6666 In .9 Nautical Miles .11 Miles

Gold Pyramid: Sun Silver Pyramid: Moon Black Pyramid: Stars
Mintaka Alnilam Alnitak

Based on this Manhattan Orion Star Map, apparent Configuration, this study suggests that on 9-11 there had to be 3 Buildings of the World Trade Center that had to be Imploded, because they had correlated to the 3 Stars of the Belt of Orion. Even though there were 2 Planes, 3 Buildings had to come down on this particular Date. Why this is Significant, Prophetically is that as some Speculate that the Throne of YHVH is situated in this area of Orion in the Cosmos, or at least it is accessed through there perhaps, the Luciferians basically simulated an All-Out Frontal Attack against the True Orion.