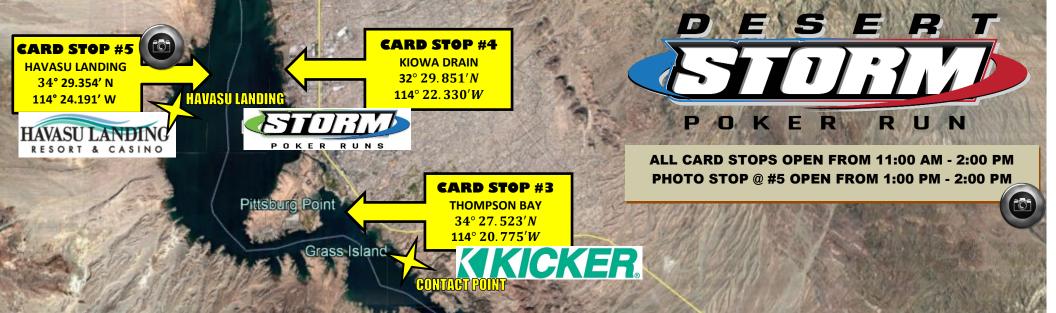

PILOT ROCK

over Island

Mandatory driver's meeting 4.24.2020 - 9:00AM @ London Bridge Resort – Convention Center.

Adhere to the Lake Navigation Rules South Bound – California side North Bound – Arizona Side

DO NOT encroach on the Havasu or Bill Williams Wildlife Refuges.

CARD TURN IN 5:00 PM – 8:00 PM. LBR KOKOMO lower pool @ STORM HQ – *NO CARDS ACCEPTED* after 8:00PM.

**Cove, Black Meadow Landing, and Havasu Springs.** 

50 MPH MAX within 200 yards of the following: Havasu Landing, Pilot Rock, Contact Point, Copper Canyon, Sand Point, Cat Tail

- Please be RESPECTFUL of other boaters on the lake.
- Maintain a safe distance from all other Poker Runners.
- Mandatory to wear your LIFE JACKET during the ENTIRE event or you will be disqualified.
- Approach all card stops at NO WAKE / A