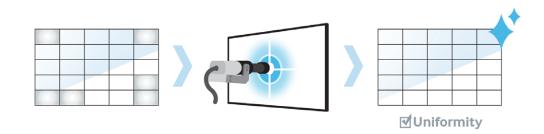

## REALIZE THE FULL UHD POWER OF VIDEO WALLS THROUGH ADVANCED SAMSUNG CALIBRATION TECHNOLOGY ALONG WITH SUPERIOR PANEL QUALITY

Samsung's video walls offer near-perfect uniformity in brightness and color across multiple displays, thanks to optimized calibration during manufacturing. This allows for Samsung's calibration technology and outstanding panel quality to truly let UHD content resonate even better. Samsung Calibration technology helps to yield 90% accuracy of local uniformity throughout all displays. The effects of screen darkening and light leakage are held to a minimum, while increased contrast ratio brings out the true visual impact of your content.