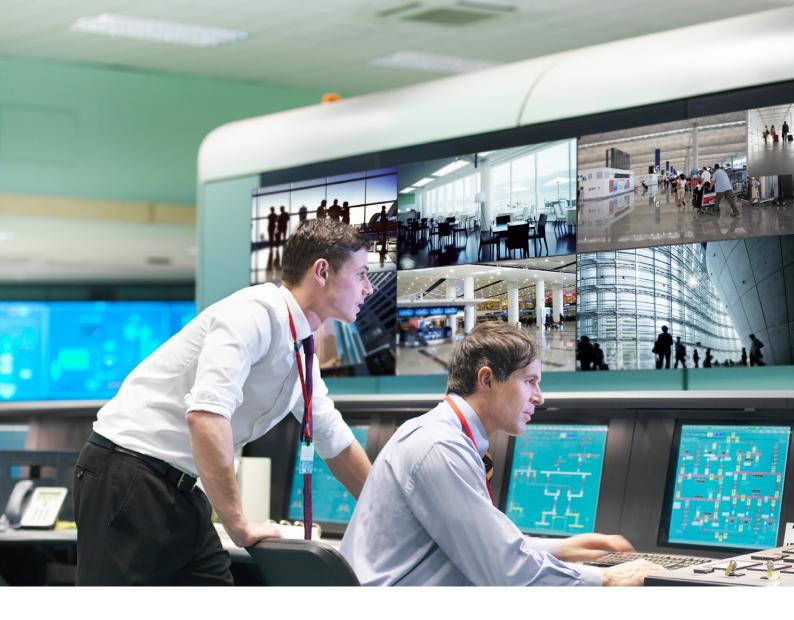

## HIGHLY FUNCTIONAL SOLUTIONS FOR CRITICAL ENVIRONMENTS REQUIRING DEDICATED SURVEILLANCE WITH HIGH DEFINITION CONTENT

#### **Control Room**

Prestige in any company's corporate identity can be significantly raised from having the brilliant picture quality and presence of video walls in any vital setting where a certain image needs to be communicated, such as entrances, lobbies, trade show booths and related PR opportunities.

Few places other than control and surveillance rooms stand to benefit more from having detailed and highly functional video walls. Users can easily leverage the display of images and content, while being able to toggle video feeds and computer sources on all displays which allow for content to be viewed in finer definition through UHD-quality imagery. Complete reliability is assured through its 24/7 operation capability which can deftly handle mission critical tasks.