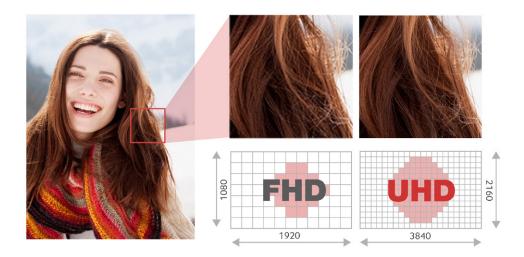

• UHD is meeting the visual content needs of the future. Delivering beautiful images that are 4 times more vivid than a traditional FHD screen, UHD is the solution for anyone seeking optimized contrast, vibrant colors and photographic detail, while ensuring immersive depth that can achieve visually immersive experiences.

• Immersive viewing and engagement experiences. The higher pixel density enables viewers to watch displays from a close distance without the grid-like structure of the image becoming noticeable, allowing for a much more enriching viewing experience and greater interaction with any form of visual content that marketers are seeking to project.