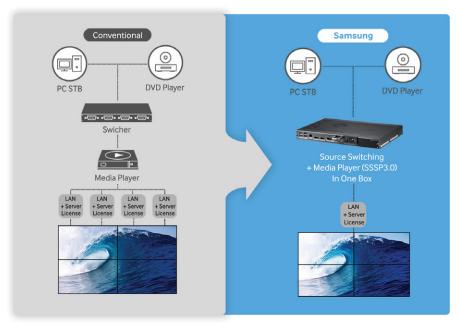

Upon launching the industry's first UHD Video Wall, Samsung effectively changed the game by offering innovation and cost-efficiency through being able to daisy-chain your entire video wall configuration while forgoing the need to buy additional equipment.

# THE INDUSTRY'S FIRST UHD VIDEO WALL SOLUTION WITH A FOCUS ON MAXIMIZED ROI AND LOWERED UPFRONT INVESTMENT COSTS

Samsung has led the field once again by being the first in the industry able to implement up to 5x5 wall configurations based on daisy chain through the use of DisplayPort (DP) 1.2. As existing PC-based video walls require high performance graphic cards, UHD splitters and are limited to 2x2 display arrangements, Samsung UHD Video Walls can eliminate those needs and greatly reduce costs. Through supporting the latest version of the premier digital video interface of DisplayPort, your content becomes elevated with resolutions that range up to 4k. This efficient arrangement helps to increase efficiency while reducing costs by negating the need to buy extra equipment.

• Signage Player Box is suited for displays operating without a System-on-Chip (SoC), which allows for multi-source switching and a media player to co-exist in a single box. Additionally, it facilitates simple and straightforward installation and enables configuration of daisy chain connections between displays. Backed by a powerful Quad Core CPU, the Signage Player Box effectively performs the role of a media player while reducing the need for incurring extra expenses in equipment to operate the differing facets of a video wall.