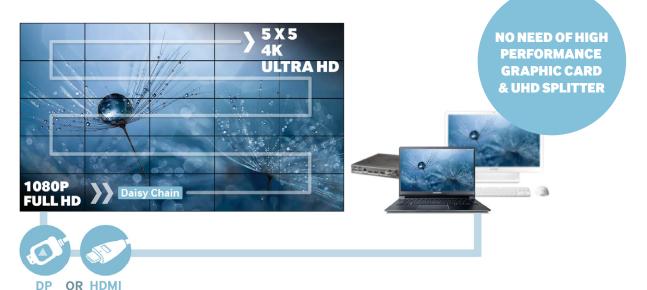

# THE INDUSTRY'S FIRST UHD VIDEO WALL SOLUTION WITH A FOCUS ON MAXIMIZED ROI AND LOWERED UPFRONT INVESTMENT COSTS

Samsung has led the field once again by being the first in the industry able to implement up to 5x5 wall configurations based on daisy chain through the use of DisplayPort (DP) 1.2. As existing PC-based video walls require high performance graphic cards, UHD splitters and are limited to 2x2 display arrangements, Samsung UHD Video Walls can eliminate those needs and greatly reduce costs. Through supporting the latest version of the premier digital video interface of DisplayPort, your content becomes elevated with resolutions that range up to 4k. This efficient arrangement helps to increase efficiency while reducing costs by negating the need to buy extra equipment.