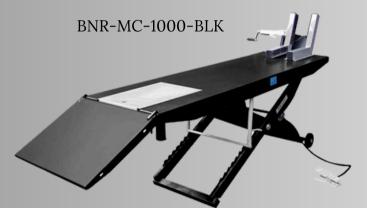

## BNR-MC-1000 MOTORCYCLE LIFTS

These lift tables are ideal for making repairs to motorcycles, snowmobiles, ATVs, jet skis, ect.

Choose from a range of accessories to customize these tables for your shop.

## Features:

- 1,000 lbs. capacity
- Air-powered lift
- Extra large platform
- 30" working height
- Motorcycle Vise included
- Accessories available

| Lift Model                | M-1000C            |
|---------------------------|--------------------|
| Capacity                  | 1,000 lbs.         |
| Min. Lifting Height       | 7"                 |
| Max Lifting Height        | 30"                |
| Overall Length w/ Ramp    | 108"               |
| Overall Width             | 47"                |
| Platform Size (L x W)     | 84" x 24"          |
| Platform Size w/ Side Ext | 84" x 48"          |
| Power                     | Air (90 - 100 PSI) |
| Ship Weight               | 395 lbs.           |