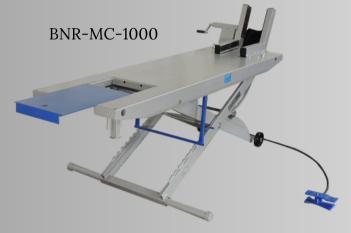

## BNR-MC-1000 MOTORCYCLE LIFTS

These lift tables are ideal for making repairs to motorcycles, snowmobiles, ATVs, jet skis, ect.

Choose from a range of accessories to customize these tables for your shop.

## Features:

- 1,000 lbs. capacity
- Air-powered lift
- Extra large platform
- 30" working height
- Motorcycle Vise included
- Accessories available

| Lift Model                | M-1000C            |
|---------------------------|--------------------|
| Capacity                  | 1,000 lbs.         |
| Min. Lifting Height       | 7"                 |
| Max Lifting Height        | 30"                |
| Overall Length w/ Ramp    | 108"               |
| Overall Width             | 47"                |
| Platform Size (L x W)     | 84" x 24"          |
| Platform Size w/ Side Ext | 84" x 48"          |
| Power                     | Air (90 - 100 PSI) |
| Ship Weight               | 395 lbs.           |