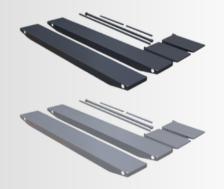

## **Optional Accessories**

M-JACK
Mini Jack
Lifting range 3-3/4" to 153/4". Spin-up adapters

M-FRONTEXT
13" Front Extension
Extends the table to 93".

M-SIDEEXT

12" Side Extensions (set of 2)
Expands width of table from
24" to 48". Ramp extensions
included.