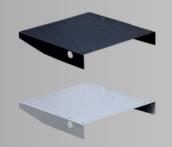

## **Optional Accessories**

M-JACK
Mini Jack
Lifting range 3-3/4" to 153/4". Spin-up adapters

M-FRONTEXT
13" Front Extension
Extends the table to 93".

M-SIDEEXT

12" Side Extensions (set of 2)
Expands width of table from
24" to 48". Ramp extensions
included.