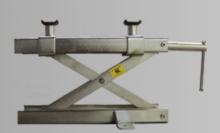

## **Optional Accessories**

M-JACK
Mini Jack
Lifting range 3-3/4" to 153/4". Spin-up adapters

M-FRONTEXT
13" Front Extension
Extends the table to 93".

M-SIDEEXT

12" Side Extensions (set of 2)
Expands width of table from
24" to 48". Ramp extensions
included.