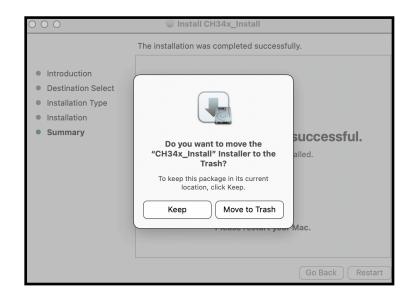

## BLUETOOTH for new 2023 BC Roasters:

The 2023 and some late 2022 (models with a MFG date of 6.22 and after should have this new data logger) BC Roasters use a new data logger that allows the use of Bluetooth connectivity with ARTISAN Software. You no longer need a BT DONGLE with these models when using newer type PC's & Macs.

1. You will need to download a new driver for your computer as follows: Go to http://www.wch-ic.com/downloads/CH341SER ZIP.html

And download the driver for your model of computer. (Artisan only works on computers not on phones or tablets)

2. Here is a picture setup when installing the driver on a MAC:











## BLUETOOTH for new 2023 BC Roasters: