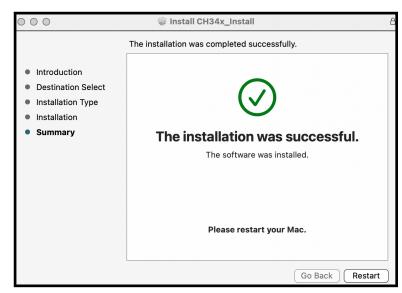

## BLUETOOTH for new 2023 BC Roasters:

The 2023 and some late 2022 (models with a MFG date of 6.22 and after should have this new data logger) BC Roasters use a new data logger that allows the use of Bluetooth connectivity with ARTISAN Software. You no longer need a BT DONGLE with these models when using newer type PC's & Macs.

1. You will need to download a new driver for your computer as follows: Go to http://www.wch-ic.com/downloads/CH341SER ZIP.html

And download the driver for your model of computer. (Artisan only works on computers not on phones or tablets)

2. Here is a picture setup when installing the driver on a MAC:











## BLUETOOTH for new 2023 BC Roasters: