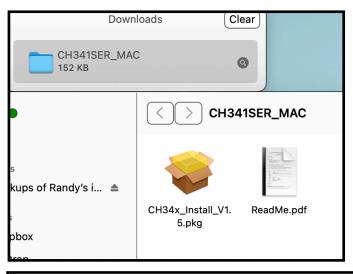

1. You will need to download a new driver for your computer as follows: Go to http://www.wch-ic.com/downloads/CH341SER ZIP.html

And download the driver for your model of computer. (Artisan only works on computers not on phones or tablets)

2. Here is a picture setup when installing the driver on a MAC: