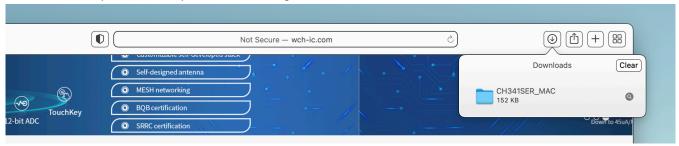

1. You will need to download a new driver for your computer as follows: Go to http://www.wch-ic.com/downloads/CH341SER ZIP.html

And download the driver for your model of computer. (Artisan only works on computers not on phones or tablets)

2. Here is a picture setup when installing the driver on a MAC: