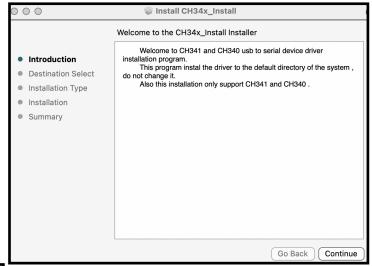

## BLUETOOTH for new 2023 BC Roasters:

The 2023 and some late 2022 (models with a MFG date of 6.22 and after should have this new data logger) BC Roasters use a new data logger that allows the use of Bluetooth connectivity with ARTISAN Software. You no longer need a BT DONGLE with these models when using newer type PC's & Macs.

1. You will need to download a new driver for your computer as follows: Go to http://www.wch-ic.com/downloads/CH341SER ZIP.html

And download the driver for your model of computer. (Artisan only works on computers not on phones or tablets)

2. Here is a picture setup when installing the driver on a MAC:











## BLUETOOTH for new 2023 BC Roasters: