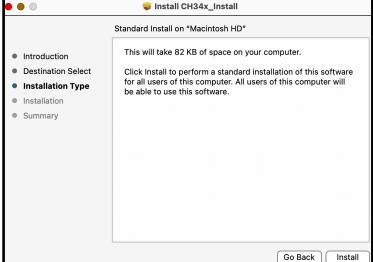

## BLUETOOTH for new 2023 BC Roasters:

The 2023 and some late 2022 (models with a MFG date of 6.22 and after should have this new data logger) BC Roasters use a new data logger that allows the use of Bluetooth connectivity with ARTISAN Software. You no longer need a BT DONGLE with these models when using newer type PC's & Macs.

1. You will need to download a new driver for your computer as follows: Go to http://www.wch-ic.com/downloads/CH341SER ZIP.html

And download the driver for your model of computer. (Artisan only works on computers not on phones or tablets)

2. Here is a picture setup when installing the driver on a MAC:











## BLUETOOTH for new 2023 BC Roasters: