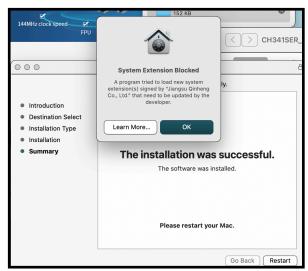

## BLUETOOTH for new 2023 BC Roasters:

The 2023 and some late 2022 (models with a MFG date of 6.22 and after should have this new data logger) BC Roasters use a new data logger that allows the use of Bluetooth connectivity with ARTISAN Software. You no longer need a BT DONGLE with these models when using newer type PC's & Macs.

1. You will need to download a new driver for your computer as follows: Go to http://www.wch-ic.com/downloads/CH341SER ZIP.html

And download the driver for your model of computer. (Artisan only works on computers not on phones or tablets)

2. Here is a picture setup when installing the driver on a MAC:











## BLUETOOTH for new 2023 BC Roasters: