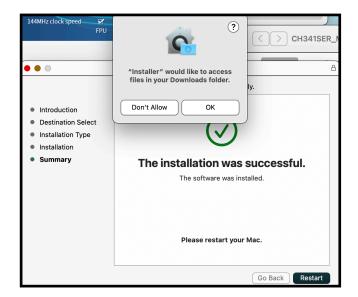

## BLUETOOTH for new 2023 BC Roasters:

The 2023 and some late 2022 (models with a MFG date of 6.22 and after should have this new data logger) BC Roasters use a new data logger that allows the use of Bluetooth connectivity with ARTISAN Software. You no longer need a BT DONGLE with these models when using newer type PC's & Macs.

1. You will need to download a new driver for your computer as follows: Go to http://www.wch-ic.com/downloads/CH341SER ZIP.html

And download the driver for your model of computer. (Artisan only works on computers not on phones or tablets)

2. Here is a picture setup when installing the driver on a MAC:











## BLUETOOTH for new 2023 BC Roasters: