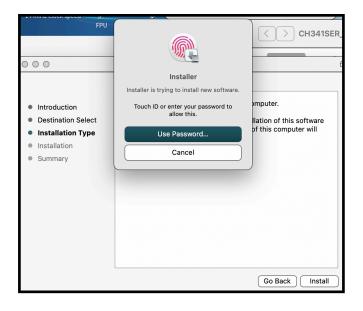

## BLUETOOTH for new 2023 BC Roasters:

The 2023 and some late 2022 (models with a MFG date of 6.22 and after should have this new data logger) BC Roasters use a new data logger that allows the use of Bluetooth connectivity with ARTISAN Software. You no longer need a BT DONGLE with these models when using newer type PC's & Macs.

1. You will need to download a new driver for your computer as follows: Go to http://www.wch-ic.com/downloads/CH341SER ZIP.html

And download the driver for your model of computer. (Artisan only works on computers not on phones or tablets)

2. Here is a picture setup when installing the driver on a MAC:











## BLUETOOTH for new 2023 BC Roasters: