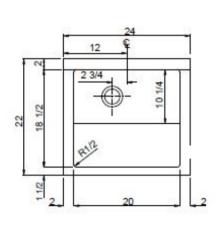

## Wicketts Stainless **SPECIFICATION**

Commercial Pharmacy ADA Wash Sink

Engineering Specification: ADA COMPLIANT WALL HUNG SINK; 16 GA. 304 SS WITH 18 GA. 304 SS ENCLOSURE; FULLY WELDED & GRIND AND POLISHED TO A # 4 SATIN FINISH; 1-1/2" BULT IN GRID DRAIN.SENSOR FAUCET (AC OR BATTERY) WITH MIXING VALVE; EMERGENCY EYE WASH NOT INCLUDED.