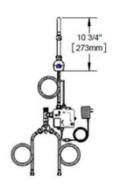

## Wicketts Stainless **SPECIFICATION**

Commercial Pharmacy ADA Wash Sink

Engineering Specification: ADA COMPLIANT WALL HUNG SINK; 16 GA. 304 SS WITH 18 GA. 304 SS ENCLOSURE; FULLY WELDED & GRIND AND POLISHED TO A # 4 SATIN FINISH; 1-1/2" BULT IN GRID DRAIN.SENSOR FAUCET (AC OR BATTERY) WITH MIXING VALVE; EMERGENCY EYE WASH NOT INCLUDED.