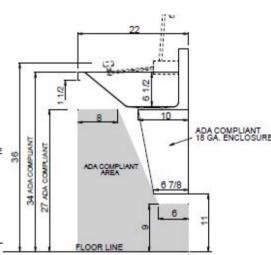

## Wicketts Stainless **SPECIFICATION**

Commercial Pharmacy ADA Wash Sink

Engineering Specification: ADA COMPLIANT WALL HUNG SINK; 16 GA. 304 SS WITH 18 GA. 304 SS ENCLOSURE; FULLY WELDED & GRIND AND POLISHED TO A # 4 SATIN FINISH; 1-1/2" BULT IN GRID DRAIN.SENSOR FAUCET (AC OR BATTERY) WITH MIXING VALVE; EMERGENCY EYE WASH NOT INCLUDED.