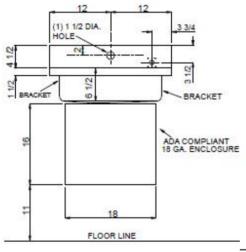

## Wicketts Stainless **SPECIFICATION**

Commercial Pharmacy ADA Wash Sink

Engineering Specification: ADA COMPLIANT WALL HUNG SINK; 16 GA. 304 SS WITH 18 GA. 304 SS ENCLOSURE; FULLY WELDED & GRIND AND POLISHED TO A # 4 SATIN FINISH; 1-1/2" BULT IN GRID DRAIN.SENSOR FAUCET (AC OR BATTERY) WITH MIXING VALVE; EMERGENCY EYE WASH NOT INCLUDED.