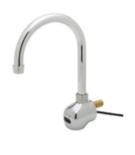

## Wicketts Stainless **SPECIFICATION**

Commercial Pharmacy ADA Wash Sink

Engineering Specification: ADA COMPLIANT WALL HUNG SINK; 16 GA. 304 SS WITH 18 GA. 304 SS ENCLOSURE; FULLY WELDED & GRIND AND POLISHED TO A # 4 SATIN FINISH; 1-1/2" BULT IN GRID DRAIN.SENSOR FAUCET (AC OR BATTERY) WITH MIXING VALVE; EMERGENCY EYE WASH NOT INCLUDED.