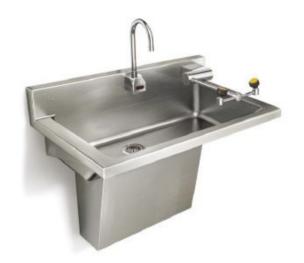

## Wicketts Stainless **SPECIFICATION**

Commercial Pharmacy ADA Wash Sink

Engineering Specification: ADA COMPLIANT WALL HUNG SINK; 16 GA. 304 SS WITH 18 GA. 304 SS ENCLOSURE; FULLY WELDED & GRIND AND POLISHED TO A # 4 SATIN FINISH; 1-1/2" BULT IN GRID DRAIN.SENSOR FAUCET (AC OR BATTERY) WITH MIXING VALVE; EMERGENCY EYE WASH NOT INCLUDED.