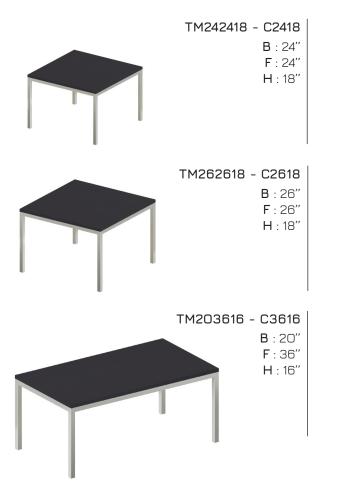

## TECHNICAL SPECIFICATIONS

- 3 models offered with the following configurations :
  - 24" x 24" side table
  - 26" x 26" side table
  - 20" x 36" coffee table
- Frames made of round metal tubing (1" Ø, 16 gauge) available in many finishes
- Tops made of particle board or plywood (5/8") with choice of high pressure laminate finishes