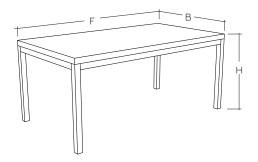

## TECHNICAL SPECIFICATIONS

- 3 models offered with the following configurations :
  - 24" x 24" side table
  - 26" x 26" side table
  - 20" x 36" coffee table
- Frames made of round metal tubing (1" Ø, 16 gauge) available in many finishes
- Tops made of particle board or plywood (5/8") with choice of high pressure laminate finishes