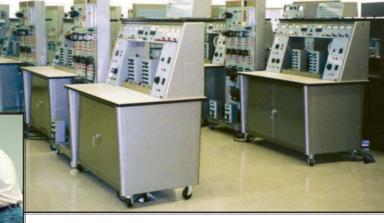

## THE HAMPDEN MODEL HMD-100-CM CONSOLE IS A MUST FOR YOUR ELECTRICAL LAB. Complete with

- AC-DC Power Supplies
  - Single-phase Wattmeter Panel
- AC Instrumentation
  Interconnecting Cords

- DC Instrumentation
- Locked Storage Compartment

A wide selection of motors and generators can be added to this unit.

This versatile Motor Console interacts with a variety of:

- Machines
- Loads
- Measuring Devices
- ► AC Drives
- AC Controls
- DC Controls
- Transducers
- DC Drives
- Stepper/Servo Drives