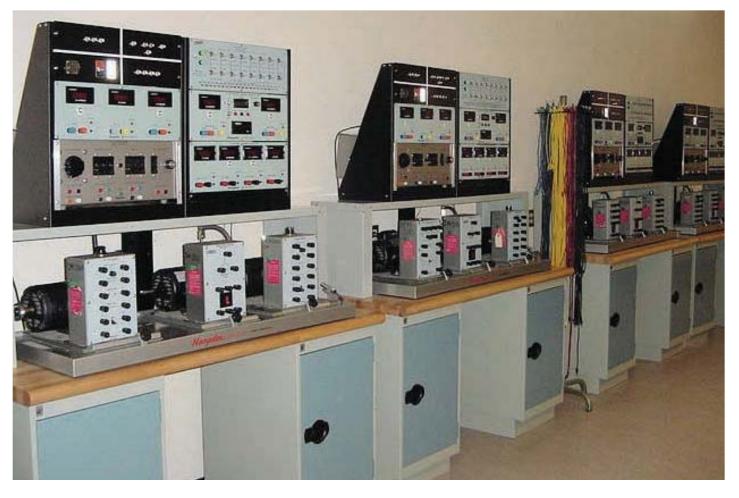

A wide selection of motors and generators can be added to this unit.

This versatile Motor Console interacts with a variety of:

- Machines
- Loads
- Measuring Devices
- ► AC Drives
- AC Controls
- DC Controls
- Transducers
- DC Drives
- Stepper/Servo Drives