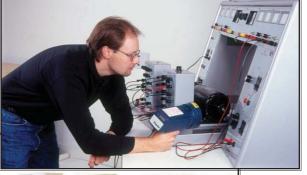

A wide selection of motors and generators can be added to this unit.

This versatile Motor Console interacts with a variety of:

- Machines
- Loads
- Measuring Devices
- ► AC Drives
- AC Controls
- DC Controls
- Transducers
- DC Drives
- Stepper/Servo Drives