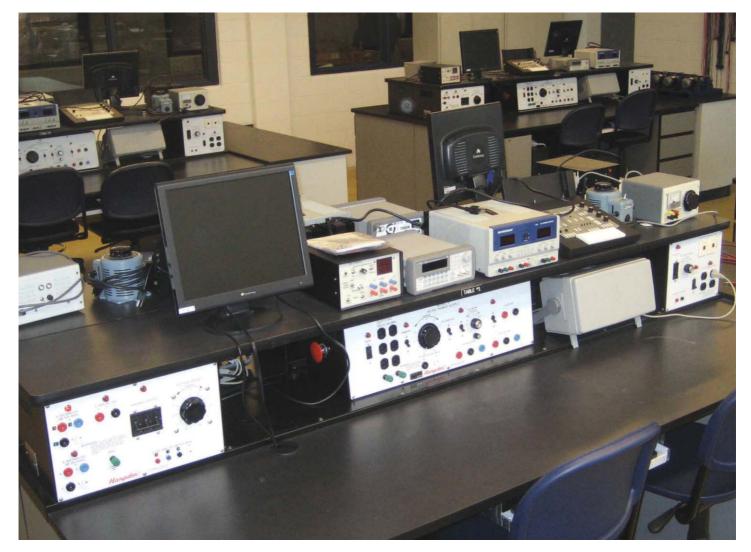

## ELECTRICAL LABS

## THE HAMPDEN MODEL HMD-100-CM CONSOLE IS A MUST FOR YOUR ELECTRICAL LAB. Complete with

- AC-DC Power Supplies
  - Single-phase Wattmeter Panel
- AC Instrumentation
  Interconnecting Cords

- DC Instrumentation
- Locked Storage Compartment