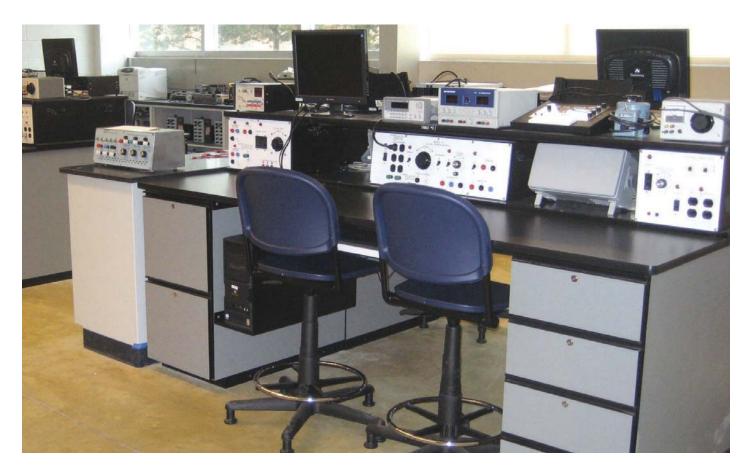

## ELECTRICAL LABS

## THE HAMPDEN MODEL HMD-100-CM CONSOLE IS A MUST FOR YOUR ELECTRICAL LAB. Complete with

- AC-DC Power Supplies
  - Single-phase Wattmeter Panel
- AC Instrumentation
  Interconnecting Cords

- DC Instrumentation
- Locked Storage Compartment