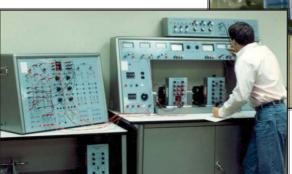

A wide selection of motors and generators can be added to this unit.

This versatile Motor Console interacts with a variety of:

- Machines
- Loads
- Measuring Devices
- ► AC Drives
- AC Controls
- DC Controls
- Transducers
- DC Drives
- Stepper/Servo Drives