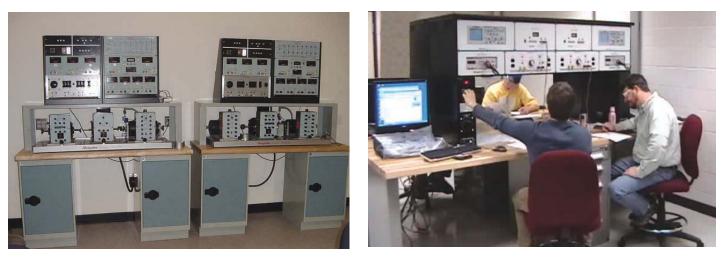

## ELECTRICAL LABS

## THE HAMPDEN MODEL HMD-100-CM CONSOLE IS A MUST FOR YOUR ELECTRICAL LAB. Complete with

- AC-DC Power Supplies
  - Single-phase Wattmeter Panel
- AC Instrumentation
  Interconnecting Cords

- DC Instrumentation
- Locked Storage Compartment